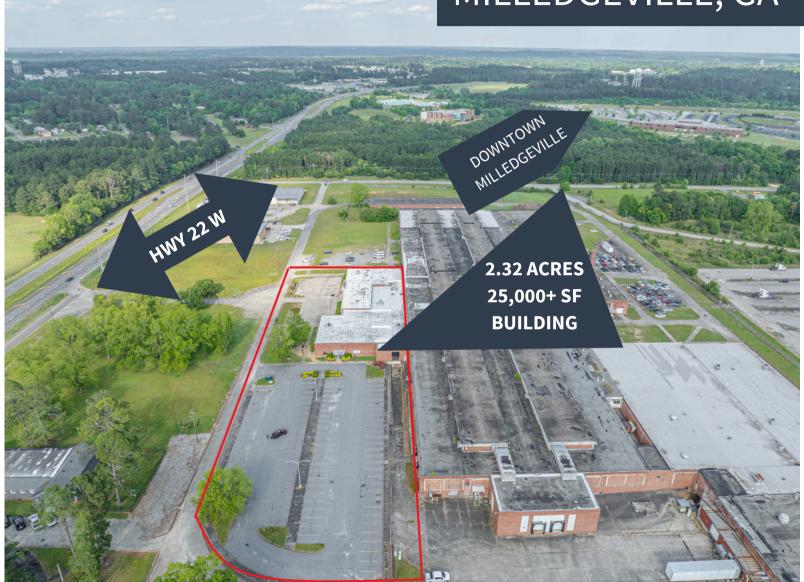

#### **Aerial**

Property is outlined in red

FOR SALE: 60 WEST HWY 22 MILLEDGEVILLE, GA

Matthew Smith Georgia Premier Real Estate Advisors 706-340-4724 matthew.smith@georgiapremierrealestate.com