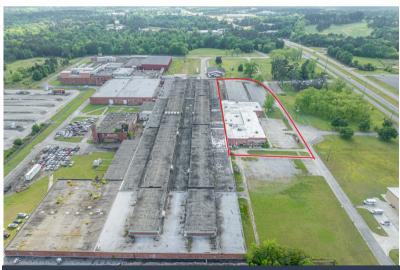

#### **Aerial**

Property is outlined in red

FOR SALE: 60 WEST HWY 22 MILLEDGEVILLE, GA

Matthew Smith Georgia Premier Real Estate Advisors 706-340-4724 matthew.smith@georgiapremierrealestate.com