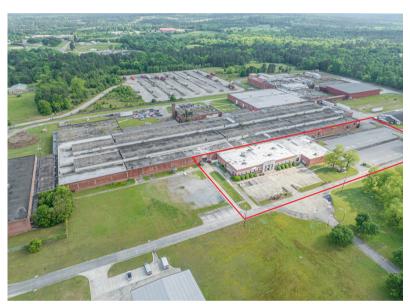

#### **Aerial**

Property is outlined in red

FOR SALE: 60 WEST HWY 22 MILLEDGEVILLE, GA

Matthew Smith Georgia Premier Real Estate Advisors 706-340-4724 matthew.smith@georgiapremierrealestate.com