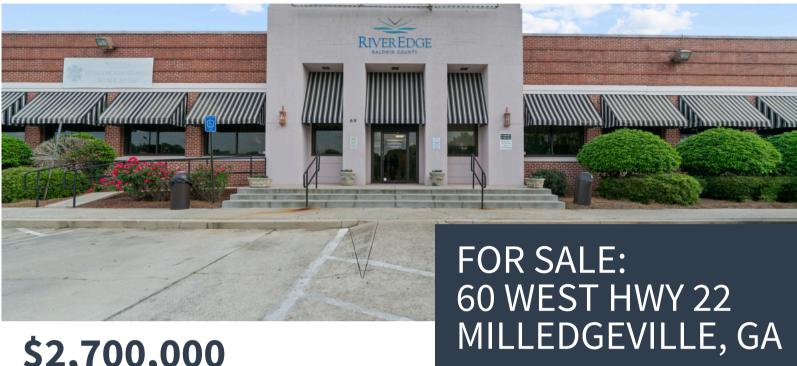

\$2,700,000

- 2.32 acres
- +/-25,000 square feet
- 125 parking spaces
- Roof replaced 5 years ago (2/3) and 8 years ago (1/3)
- Parking lot replaced in 2020
- Leased to River Edge Behavioral Center since 2009
- 3% increase in rent annually

**Matthew Smith Georgia Premier Real Estate Advisors** 706-340-4724 matthew.smith@georgiapremierrealestate.com

River Edge has been a tenant since May 2009. They occupy 25,193 SF. They have two separate leases. FOR SALE: 60 WEST HWY 22 MILLEDGEVILLE, GA

#### **Exterior**

FOR SALE: 60 WEST HWY 22 MILLEDGEVILLE, GA

Matthew Smith Georgia Premier Real Estate Advisors 706-340-4724 matthew.smith@georgiapremierrealestate.com