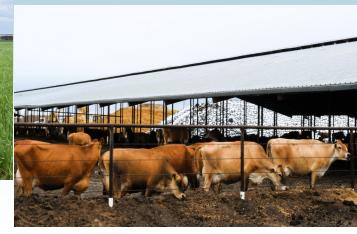

HERD NO'S: 6,000+ MILK COWS PLUS 4,000+ SUPPORT HERD. PART OR ALL OF THE HERD IS AVAILABLE.

ADD'L INFO: 5 LOAFING BARNS, 10 RESIDENCES, THREE 7,000 GALLON MILK TANKS, 100' TRUCK SCALE

50 COW ROTARY BARN, DBL 14 PARALLEL BARN, PLUS SOLAR GENERATION INCLUDED.