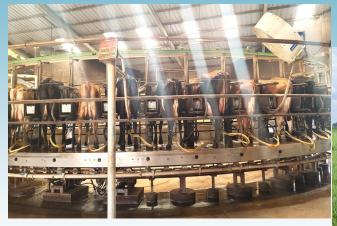

HERD NO'S: 6,000+ MILK COWS PLUS 4,000+ SUPPORT HERD. PART OR ALL OF THE HERD IS AVAILABLE.

ADD'L INFO: 5 LOAFING BARNS, 10 RESIDENCES, THREE 7,000 GALLON MILK TANKS, 100' TRUCK SCALE

50 COW ROTARY BARN, DBL 14 PARALLEL BARN, PLUS SOLAR GENERATION INCLUDED.