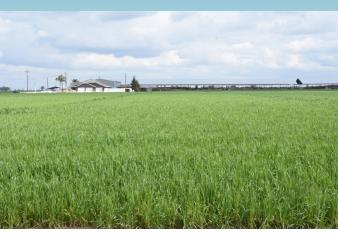

## 2 DAIRIES ON 708 ACRES IN MERCED COUNTY

LOCATION: EL NIDO, MERCED COUNTY, NORTHERN CALIFORNIA

ACREAGE: DAIRY #1: 550 ACRES DAIRY #4: 158 ACRES

WATER: 8 WELLS & PORTIONS IN MERCED IRRIGATION DISTRICT.

CROPS: ALFALFA, CORN, SILAGE, WHEAT & BARLEY