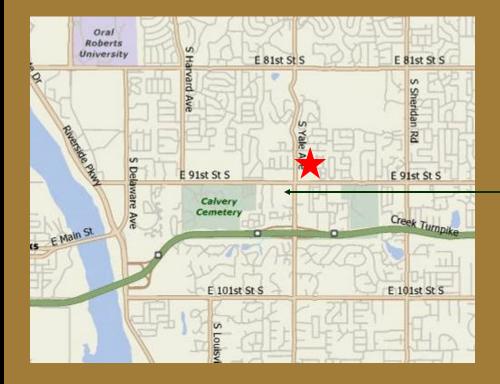

Northeast Corner 91st Street & South Yale Avenue Tulsa, Oklahoma

www.tuscanaonyale.com

7060 S. Yale Ave., Ste. 900 Tulsa, OK 74136 918.481.8888 www.walmancommercial.com

Traffic Counts:

91st Street - 16,600 cpd S. Yale Avenue– 21,300 cpd