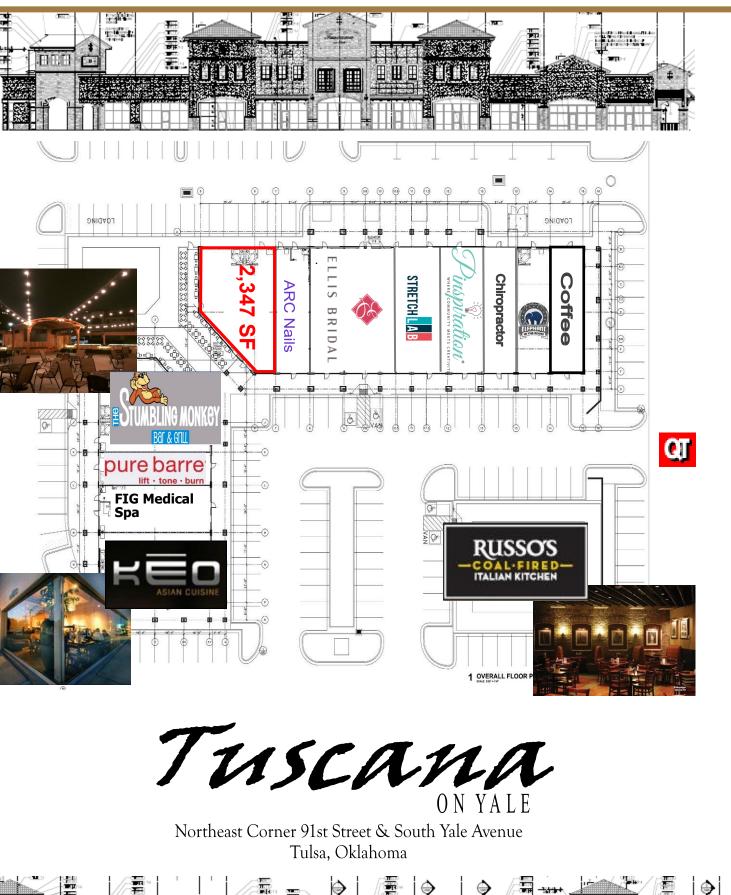

Northeast Corner 91st Street & South Yale Avenue Tulsa, Oklahoma

www.tuscanaonyale.com

7060 S. Yale Ave., Ste. 900 Tulsa, OK 74136 918.481.8888 www.walmancommercial.com

## 2,347 SF End Cap Available