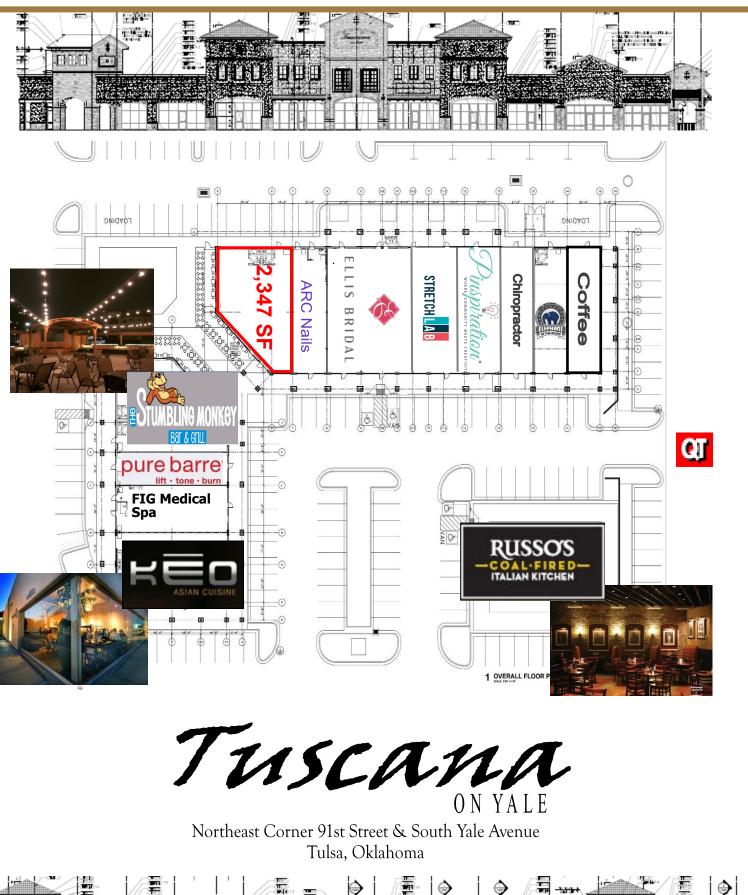

## 2,347 SF End Cap Available

Northeast Corner 91st Street & South Yale Avenue Tulsa, Oklahoma

www.tuscanaonyale.com

7060 S. Yale Ave., Ste. 900 Tulsa, OK 74136 918.481.8888 www.walmancommercial.com