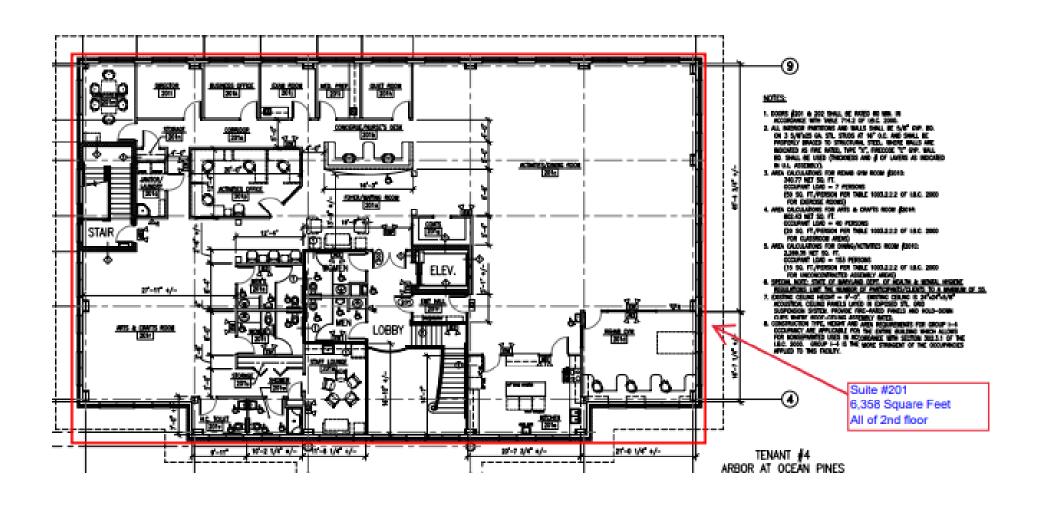

Pavilions | Ocean Pines, MD



Lease Price: \$17.95 - \$19.95 PSF NNN

SF Available: 707 - 6,358 SF

Units Available: 5

<u>Property Overview:</u> Existing medical & professional offices in three 2 story beautiful brick buildings just outside of Ocean Pines. Conveniently located between Rt 113, Rt 50 and Rt 90 on Race Track Road, access is easy from any direction. Post tension concrete floor decks, remodeled elevators, all sprinkled buildings, bathrooms are in the common areas. CAM estimated at \$5.25 PSF.

#### **Property Highlights:**

- Build to Suit
- 707-6,358 SF Office Space



### **PHOTOS**

# **PROFESSIONAL OFFICE SUITES**



### **PHOTOS**

# **PROFESSIONAL OFFICE**





### **FLOOR PLAN**

# **PROFESSIONAL OFFICES**



# **Bldg 11202—Suite 103**



## **Bldg 11202—Suite 201**



# Bldg 11200—Suites 201 & 202





### **Bldg 11204—Suite 201**