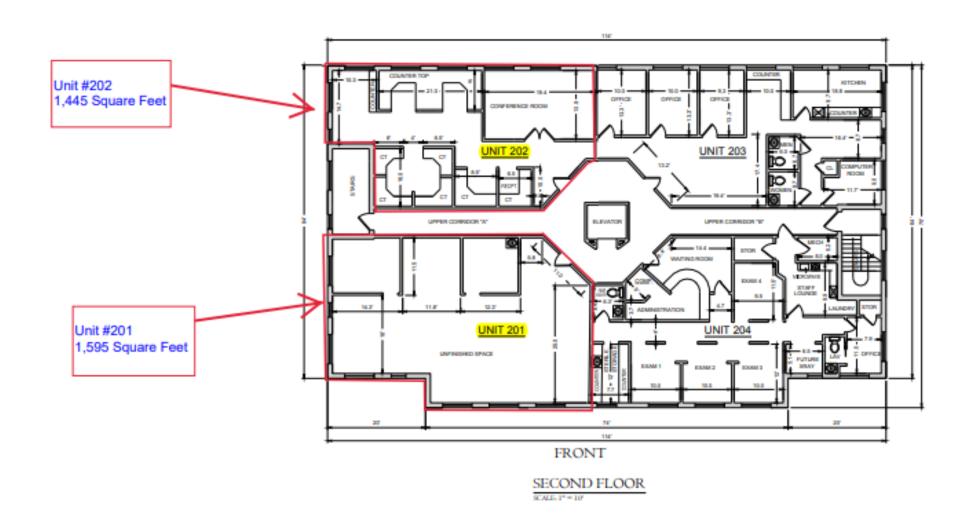

ease Price: \$17.95 - \$19.95 PSF NNN

SF Available: 707 - 6,358 SF

Units Available: 5

<u>Property Overview:</u> Existing medical & professional offices in three 2 story beautiful brick buildings just outside of Ocean Pines. Conveniently located between Rt 113, Rt 50 and Rt 90 on Race Track Road, access is easy from any direction. Post tension concrete floor decks, remodeled elevators, all sprinkled buildings, bathrooms are in the common areas. CAM estimated at \$5.25 PSF.

#### **Property Highlights:**

- Build to Suit
- 707-6,358 SF Office Space



### **PHOTOS**

# **PROFESSIONAL OFFICE SUITES**



### **PHOTOS**

# **PROFESSIONAL OFFICE**





### **FLOOR PLAN**

# **PROFESSIONAL OFFICES**



# **Bldg 11202—Suite 103**



## **Bldg 11202—Suite 201**



# Bldg 11200—Suites 201 & 202





### **Bldg 11204—Suite 201**