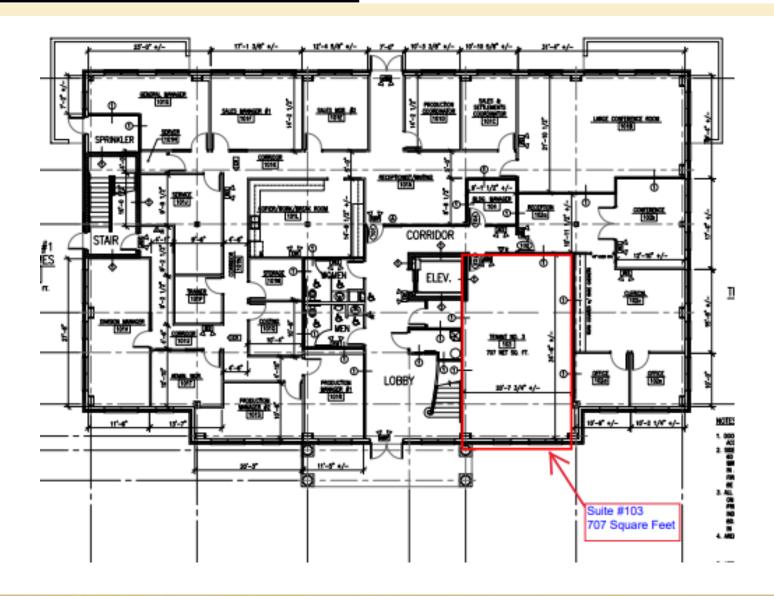

IONAL OFFICE SUITES**

#### The Pavilions | Ocean Pines, MD



Lease Price: \$17.95 - \$19.95 PSF NNN

SF Available: 707 - 6,358 SF

Units Available: 5

<u>Property Overview:</u> Existing medical & professional offices in three 2 story beautiful brick buildings just outside of Ocean Pines. Conveniently located between Rt 113, Rt 50 and Rt 90 on Race Track Road, access is easy from any direction. Post tension concrete floor decks, remodeled elevators, all sprinkled buildings, bathrooms are in the common areas. CAM estimated at \$5.25 PSF.

#### **Property Highlights:**

- Build to Suit
- 707-6,358 SF Office Space



### **PHOTOS**

# **PROFESSIONAL OFFICE SUITES**



### **PHOTOS**

# **PROFESSIONAL OFFICE**





### **FLOOR PLAN**

# **PROFESSIONAL OFFICES**



# **Bldg 11202—Suite 103**



## **Bldg 11202—Suite 201**



# Bldg 11200—Suites 201 & 202





### **Bldg 11204—Suite 201**