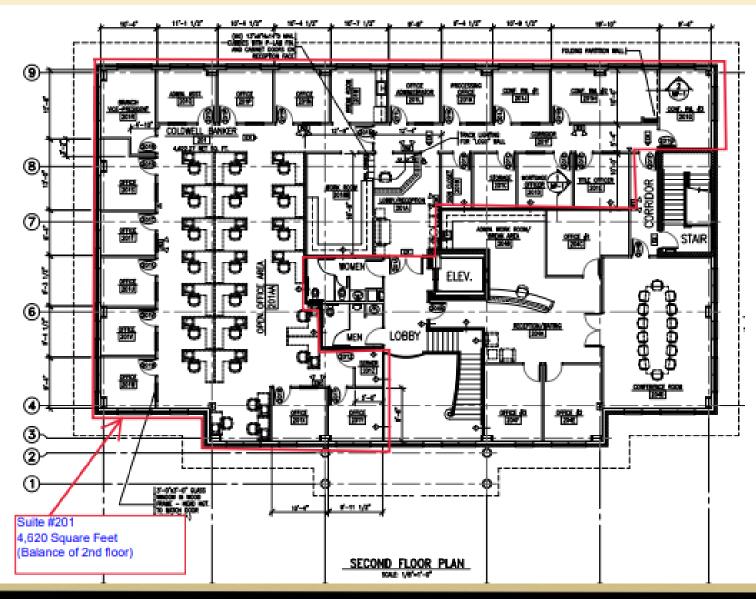

NNN

SF Available: 707 - 6,358 SF

Units Available: 5

<u>Property Overview:</u> Existing medical & professional offices in three 2 story beautiful brick buildings just outside of Ocean Pines. Conveniently located between Rt 113, Rt 50 and Rt 90 on Race Track Road, access is easy from any direction. Post tension concrete floor decks, remodeled elevators, all sprinkled buildings, bathrooms are in the common areas. CAM estimated at \$5.25 PSF.

#### **Property Highlights:**

- Build to Suit
- 707-6,358 SF Office Space



### **PHOTOS**

# **PROFESSIONAL OFFICE SUITES**



### **PHOTOS**

# **PROFESSIONAL OFFICE**





### **FLOOR PLAN**

# **PROFESSIONAL OFFICES**



# **Bldg 11202—Suite 103**



## **Bldg 11202—Suite 201**



# Bldg 11200—Suites 201 & 202





### **Bldg 11204—Suite 201**