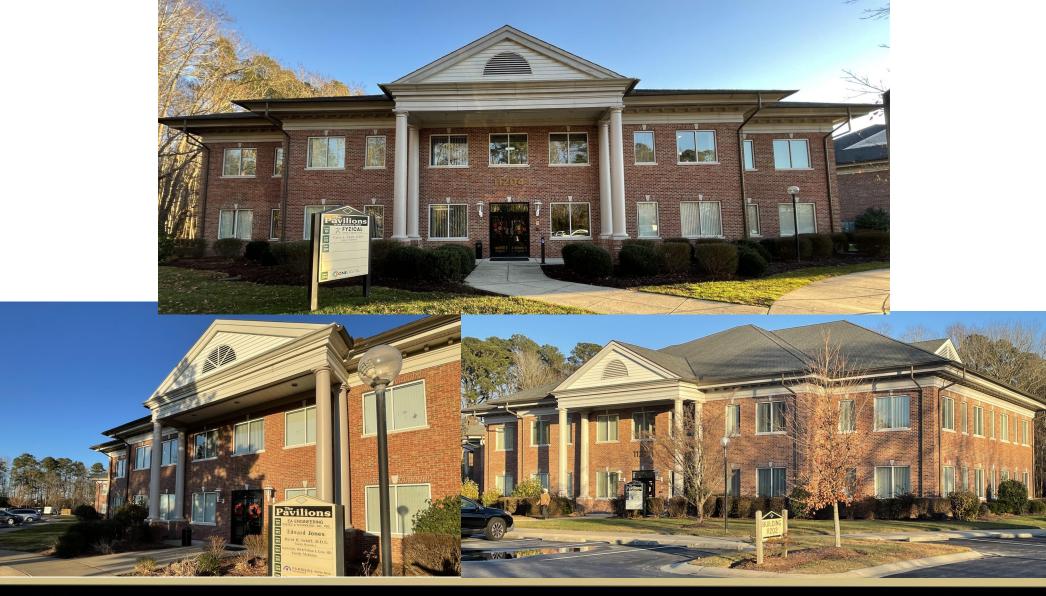

### FOR LEASE

### **PROFESSIONAL OFFICE SUITES**

#### The Pavilions | Ocean Pines, MD



Lease Price: \$17.95 - \$19.95 PSF NNN

SF Available: 707 - 6,358 SF

Units Available: 5

<u>Property Overview:</u> Existing medical & professional offices in three 2 story beautiful brick buildings just outside of Ocean Pines. Conveniently located between Rt 113, Rt 50 and Rt 90 on Race Track Road, access is easy from any direction. Post tension concrete floor decks, remodeled elevators, all sprinkled buildings, bathrooms are in the common areas. CAM estimated at \$5.25 PSF.

#### **Property Highlights:**

- Build to Suit
- 707-6,358 SF Office Space



### **PHOTOS**

# **PROFESSIONAL OFFICE SUITES**



### **PHOTOS**

# **PROFESSIONAL OFFICE**





### **FLOOR PLAN**

# **PROFESSIONAL OFFICES**



# **Bldg 11202—Suite 103**



## **Bldg 11202—Suite 201**



# Bldg 11200—Suites 201 & 202





### **Bldg 11204—Suite 201**