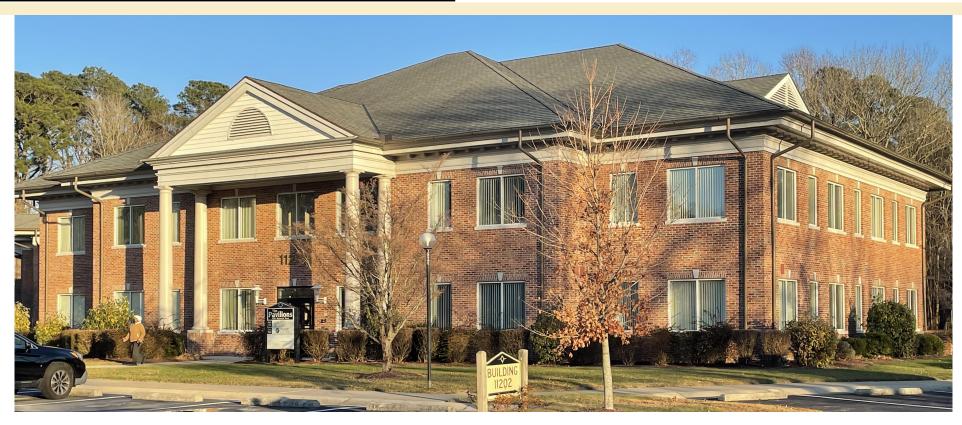

#### The Pavilions | Ocean Pines, MD

Lease Price: \$17.95 - \$19.95 PSF NNN

SF Available: 707 - 6,358 SF

Units Available: 5

<u>Property Overview:</u> Existing medical & professional offices in three 2 story beautiful brick buildings just outside of Ocean Pines. Conveniently located between Rt 113, Rt 50 and Rt 90 on Race Track Road, access is easy from any direction. Post tension concrete floor decks, remodeled elevators, all sprinkled buildings, bathrooms are in the common areas. CAM estimated at \$5.25 PSF.

### **PHOTOS**