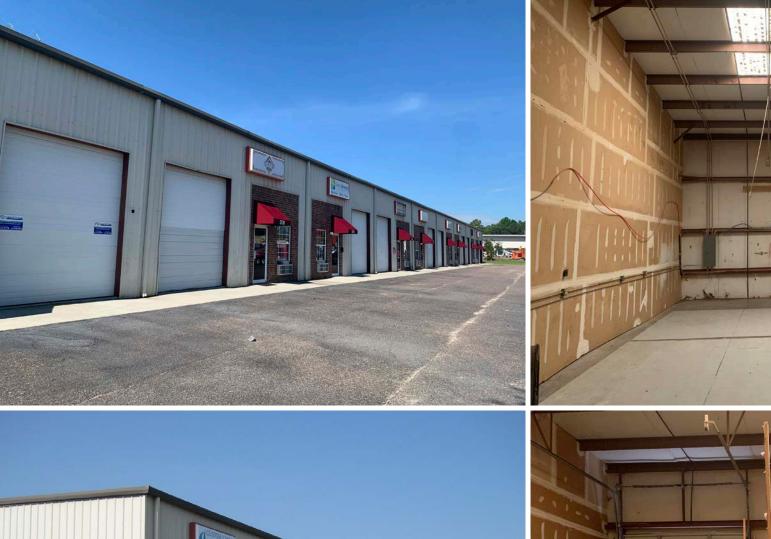

| SIZE             | 2,100 SF        |
|------------------|-----------------|
| OFFICE SF        | 400 SF          |
| WAREHOUSE SF     | 1,700 SF        |
| PARKING          | 4 SPACES        |
| RESTROOM         | 1               |
| CEILING HEIGHT   | 16' - 20'       |
| DRIVE IN DOORS   | 10' x12'        |
| LIGHTING         | Fluorescent     |
| HEAT             | In Office only  |
| AIR CONDITIONING | In Office only  |
| ROOF TYPE        | Insulated Metal |
| POWER            | Single Phase    |
|                  |                 |

## **UNIT 500 DESCRIPTION**

DESCRIPTION AND FLOOR PLAN

Great office warehouse space for lease in multi-tenant flex building. Unit includes 400 SF of office space and 1,700 SF of warehouse space with one roll-up door. Ideal for small service company. Central to entire metro area, just off of Cross Country Road. Located in light industrial area convenient to I-26, I-526, Boeing, BOSCH, Charleston International Airport and many ports.