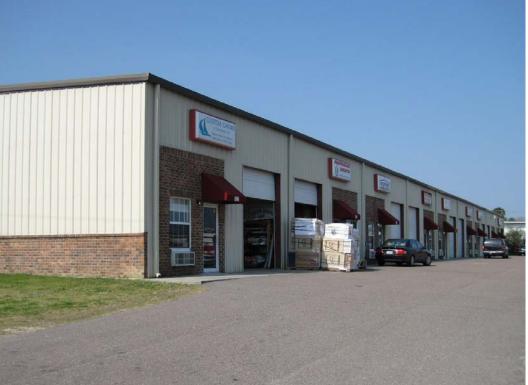

## UNIT 500 SPECS

| ADDRESS: | 7187 Bryhawke Circle,      |
|----------|----------------------------|
|          | North Charleston, SC 29418 |

| ESTIMATED    | ¢0 = 4/C |
|--------------|----------|
| NNN EXPENSES | \$2.54/S |

## **UNIT 500 DESCRIPTION**

DESCRIPTION AND FLOOR PLAN

Great office warehouse space for lease in multi-tenant flex building. Unit includes 400 SF of office space and 1,700 SF of warehouse space with one roll-up door. Ideal for small service company. Central to entire metro area, just off of Cross Country Road. Located in light industrial area convenient to I-26, I-526, Boeing, BOSCH, Charleston International Airport and many ports.