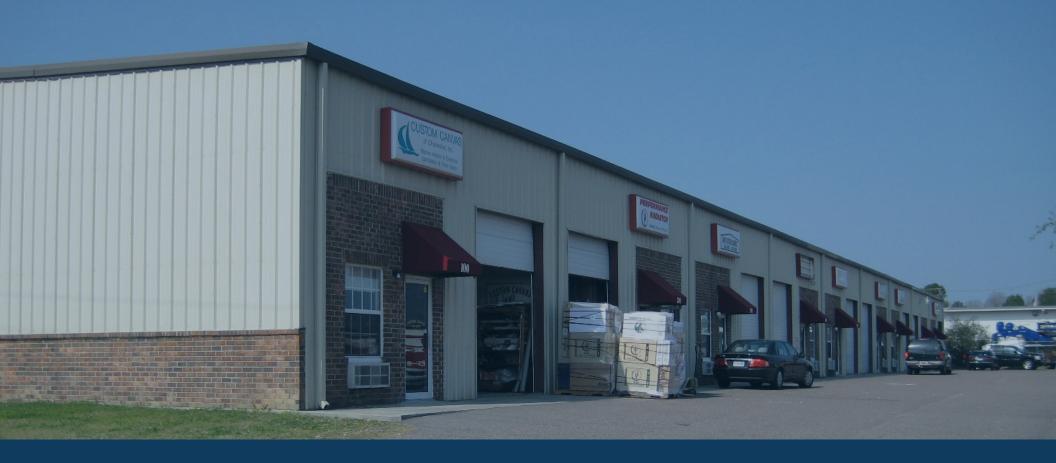

## **UNIT 500 DESCRIPTION**

DESCRIPTION AND FLOOR PLAN

Great office warehouse space for lease in multi-tenant flex building. Unit includes 400 SF of office space and 1,700 SF of warehouse space with one roll-up door. Ideal for small service company. Central to entire metro area, just off of Cross Country Road. Located in light industrial area convenient to I-26, I-526, Boeing, BOSCH, Charleston International Airport and many ports.