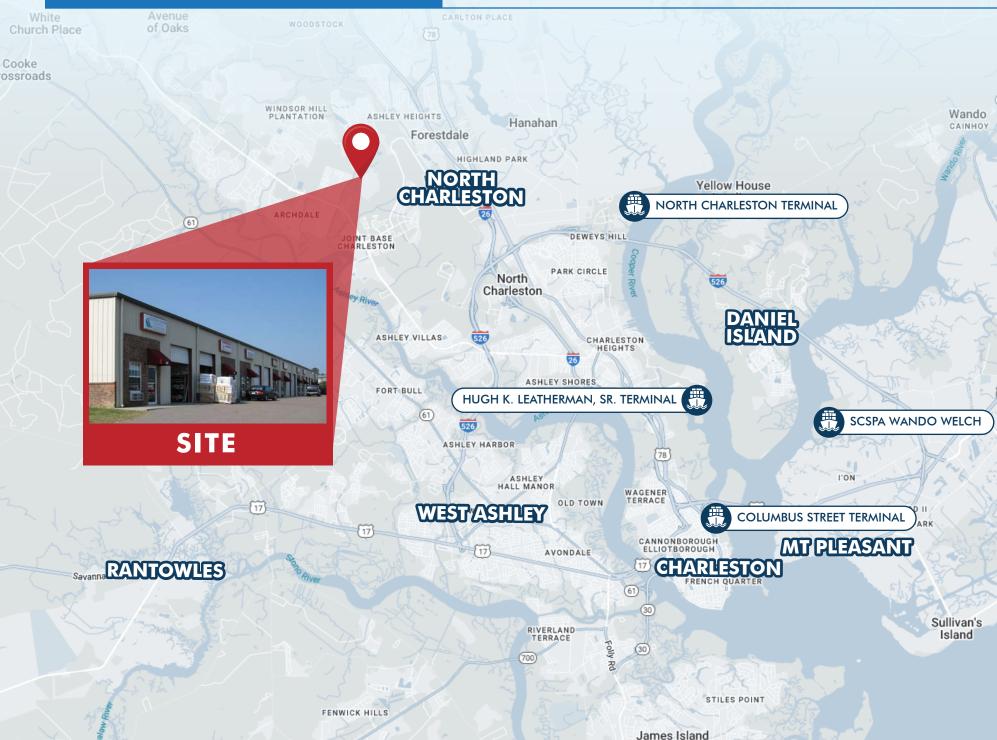

| RESTROOM         | 1               |
| CEILING HEIGHT   | 16' - 20'       |
| DRIVE IN DOORS   | 10' x12'        |
| LIGHTING         | Fluorescent     |
| HEAT             | In Office only  |
| AIR CONDITIONING | In Office only  |
| ROOF TYPE        | Insulated Metal |
| POWER            | Single Phase    |
|                  |                 |



## **UNIT 500 DESCRIPTION**

DESCRIPTION AND FLOOR PLAN

Great office warehouse space for lease in multi-tenant flex building. Unit includes 400 SF of office space and 1,700 SF of warehouse space with one roll-up door. Ideal for small service company. Central to entire metro area, just off of Cross Country Road. Located in light industrial area convenient to I-26, I-526, Boeing, BOSCH, Charleston International Airport and many ports.









7187 BRYHAWKE CIRCLE, North Charleston, SC 29418

LOCATION MAP





## **LEASING CONTACTS:**

Crawford Riddle

Associate

Office +1.843.994.7198 Mobile +1.864.423.4973

crawford.riddle@harborcommercialpartners.com

Todd Garrett, CCIM, SIOR

Managing Partner

+1.843.408.8846

todd.garrett@harborcommercialpartners.com

Tradd Varner, SIOR

Partner

+1.843.532.1684

tradd.varner@harborcommercialpartners.com



harborcommercialpartners.com