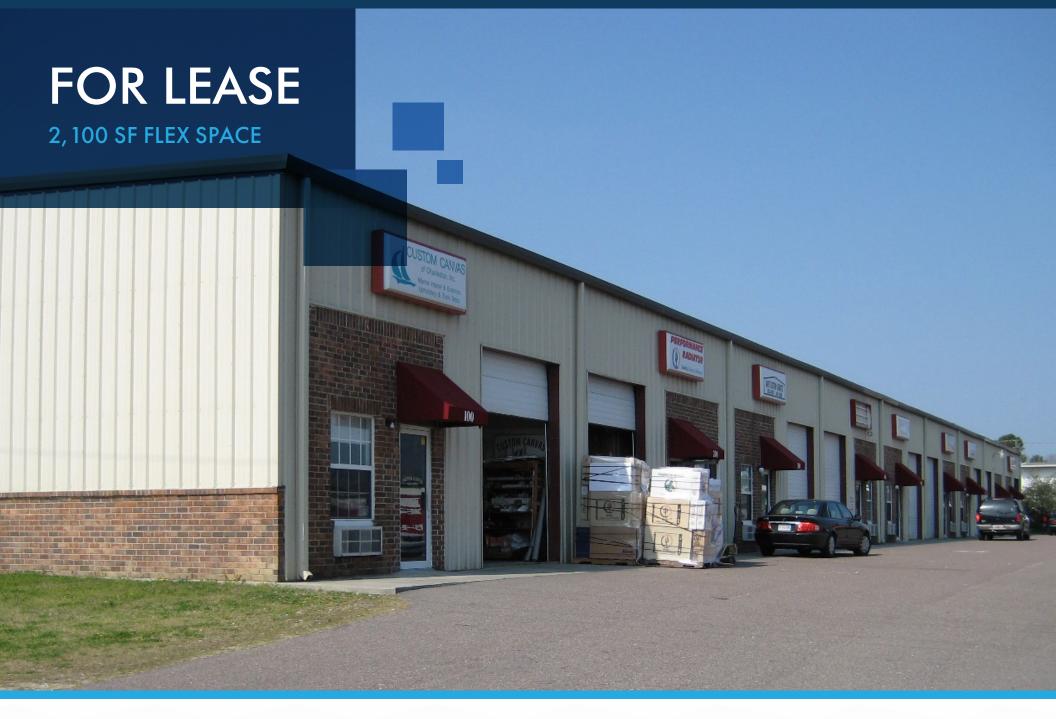

## **UNIT 500 DESCRIPTION**

DESCRIPTION AND FLOOR PLAN

Great office warehouse space for lease in multi-tenant flex building. Unit includes 400 SF of office space and 1,700 SF of warehouse space with one roll-up door. Ideal for small service company. Central to entire metro area, just off of Cross Country Road. Located in light industrial area convenient to I-26, I-526, Boeing, BOSCH, Charleston International Airport and many ports.