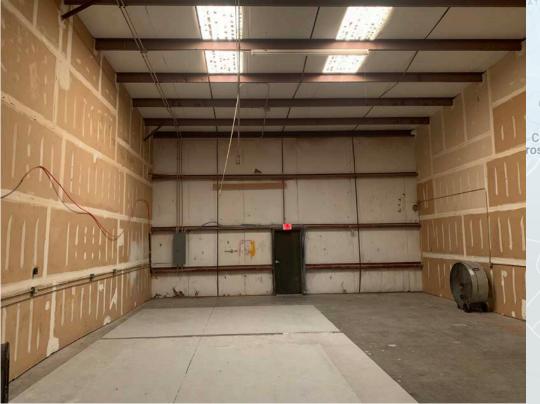

## **UNIT 500 DESCRIPTION**

DESCRIPTION AND FLOOR PLAN

Great office warehouse space for lease in multi-tenant flex building. Unit includes 400 SF of office space and 1,700 SF of warehouse space with one roll-up door. Ideal for small service company. Central to entire metro area, just off of Cross Country Road. Located in light industrial area convenient to I-26, I-526, Boeing, BOSCH, Charleston International Airport and many ports.