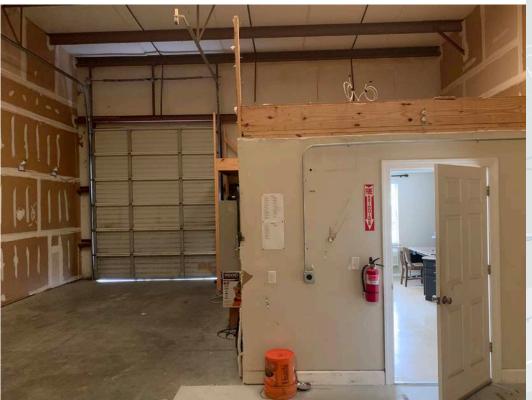

## **UNIT 500 DESCRIPTION**

DESCRIPTION AND FLOOR PLAN

Great office warehouse space for lease in multi-tenant flex building. Unit includes 400 SF of office space and 1,700 SF of warehouse space with one roll-up door. Ideal for small service company. Central to entire metro area, just off of Cross Country Road. Located in light industrial area convenient to I-26, I-526, Boeing, BOSCH, Charleston International Airport and many ports.