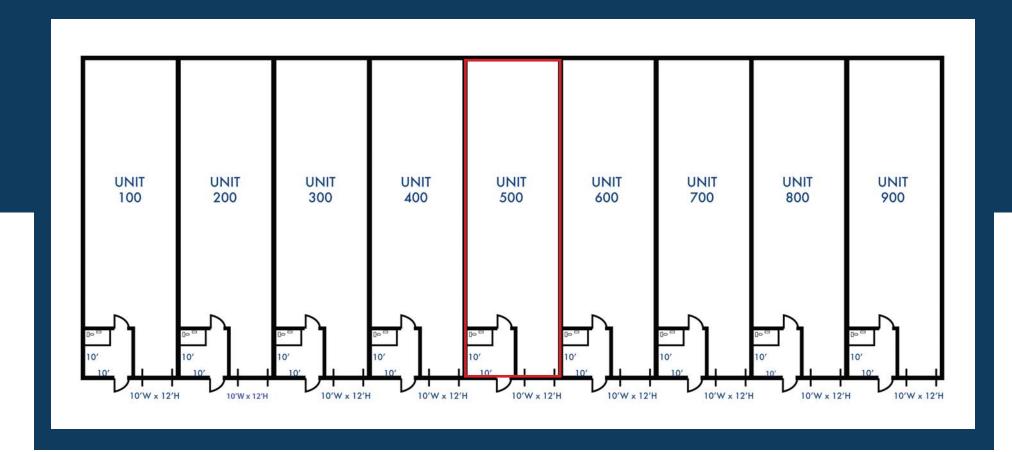

| SIZE             | 2,100 SF        |
|------------------|-----------------|
| OFFICE SF        | 400 SF          |
| WAREHOUSE SF     | 1,700 SF        |
| PARKING          | 4 SPACES        |
| RESTROOM         | 1               |
| CEILING HEIGHT   | 16' - 20'       |
| DRIVE IN DOORS   | 10' x12'        |
| LIGHTING         | Fluorescent     |
| HEAT             | In Office only  |
| AIR CONDITIONING | In Office only  |
| ROOF TYPE        | Insulated Metal |
| POWER            | Single Phase    |
|                  |                 |

## **UNIT 500 DESCRIPTION**

DESCRIPTION AND FLOOR PLAN

Great office warehouse space for lease in multi-tenant flex building. Unit includes 400 SF of office space and 1,700 SF of warehouse space with one roll-up door. Ideal for small service company. Central to entire metro area, just off of Cross Country Road. Located in light industrial area convenient to I-26, I-526, Boeing, BOSCH, Charleston International Airport and many ports.