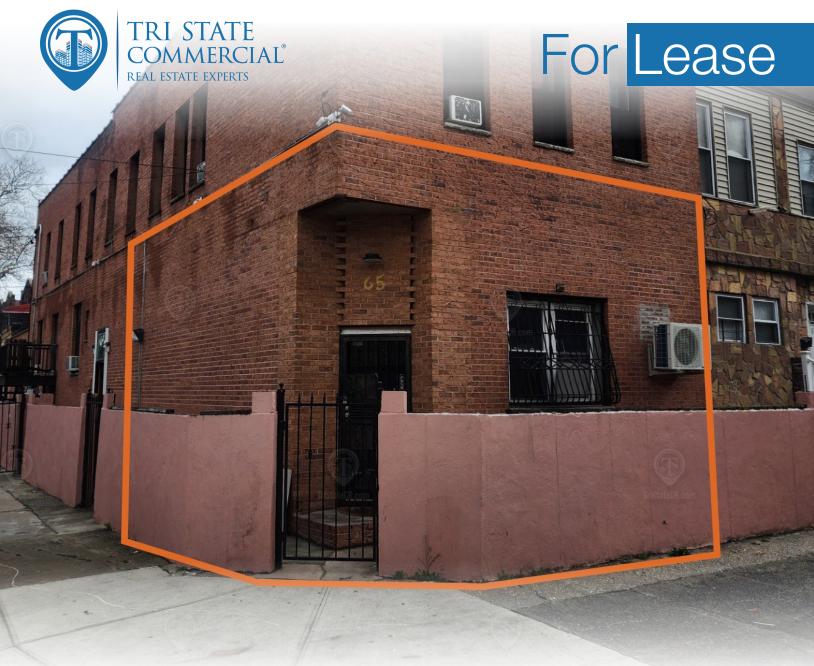

# Ground Level Built-Out Office Space for Lease

590 SF

65 Lott Ave • Brooklyn • NY

For Pricing

Call: 718-437-6100

#### **Property Summary**

65 Lott Ave, Brooklyn, NY 11212

For Lease

## 590 SF | 65 Lott Ave | Ground Level Built-Out Office Space for Lease

590 SF • For Pricing Call: 718-437-6100 65 Lott Ave • Brooklyn • NY