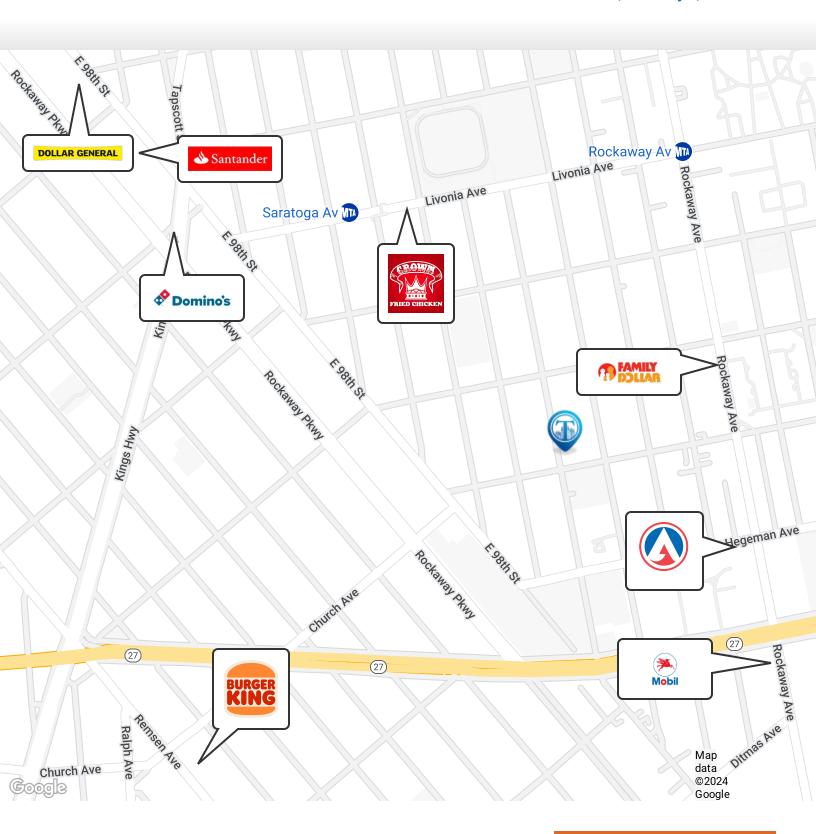

Nearby tenants include Family Dollar, Akhis Deli Inc, Gayle's Thrill & Grill, Yaman Food Deli & Grocery, Associated Supermarkets of Brownsville, Papas Halal Crispy Chicken and Gyro, Ali Grill & Deli, Mobil, Rds Restaurant Equipment, Zaida Grocery, Crown Fried Chicken & Pizza, Wines and liquor, Life Storage, and more!

#### Retailer Map

65 Lott Ave, Brooklyn, NY 11212

FOR LEASE • 590 SF • For Pricing

Call: 718-437-6100

Shlomi Bagdadi 718.437.6100 sb@tristatecr.com

Eli Mandel
718.437.6100 x1005
eli.m@tristatecr.com

Broker is relying on Landlord or other Landlord-supplied sources for the accuracy of said information and has no knowledge of the accuracy of it. Broker makes no representation and/or warranty, expressed or implied, as to the accuracy of such information.