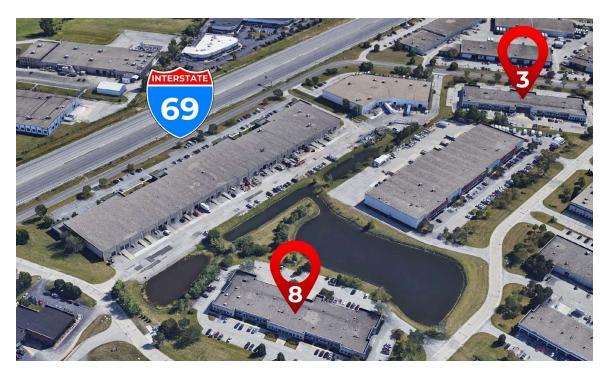

FOR LEASE

NORTHEAST BUSINESS CENTER BLDGS. 3 & 8 7301 E. 90th St., Indianapolis, IN

MATT FERGUSON

0: 317.454.7171 | C: 317.679.4046 mferguson@premiercres.com

### NORTHEAST BUSINESS CENTER - BLDGS. 3 & 8

# FOR LEASE

7301 E. 90th St., Indianapolis, IN 46256