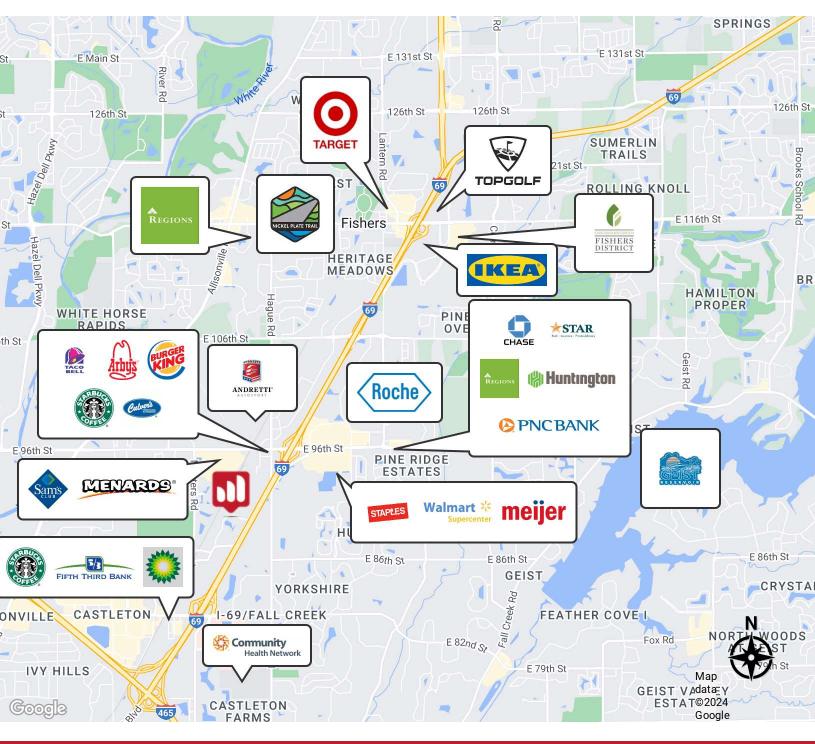

.com
 0: 317.454.7171 | C: 317.607.5965 bhannon@premiercres.com

 Premier Commercial | TCN Worldwide
 • 9785 Crosspoint Blvd., Ste. 118, Indianapolis, IN 46256
 • 317.454.7171
 • premiercres.com

The information contained herein has been obtained from sources we deem reliable. Although we have no reason to doubt its accuracy, we do not guarantee the information is correct or complete. Marketing materials & documents alike may only be reproduced in their entirety, without modification or deletion. Photos are the property of their respective Owners, & use of these without the written consent of said Owner is prohibited. © 2024. Premier Commercial Real Estate Services, LLC





### NORTHEAST BUSINESS CENTER - BLDGS. 3 & 8

# FOR LEASE

7301 E. 90th St., Indianapolis, IN 46256

MATT FERGUSON



**BRIAN HANNON** 

SAM GARVIN