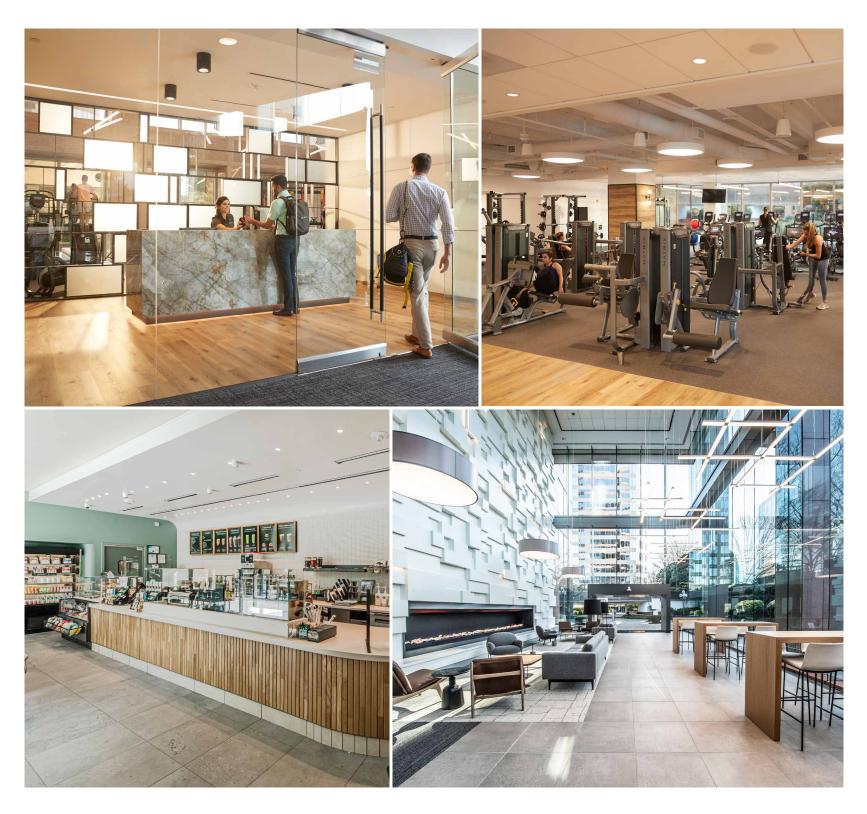

## See For Yourself

Don't just take our word for it, go check out what Piedmont Office Realty Trust has accomplished at Galleria 200. Newly renovated, the property features modernized common spaces, an on-site coffee shop, and a stateof-the-art fitness center.

# In-town and Move-in Ready

999 Peachtree will offer move-in ready spec suites similar to those recently completed at 200 Galleria under the ownership of Piedmont Office Realty Trust, with finishes that are expected of the Midtown submarket.