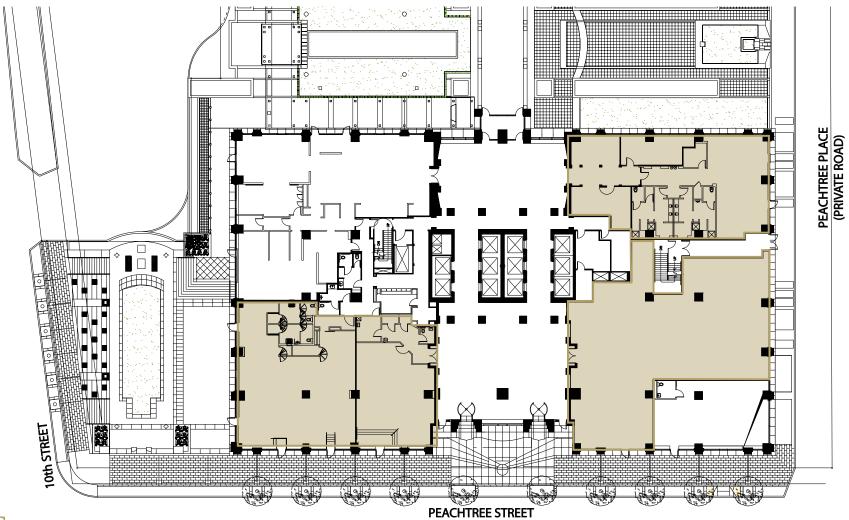

## First Floor Availabilities

999 Peachtree currently has over 10,000 square feet of ground-level retail space available on Peachtree Street.