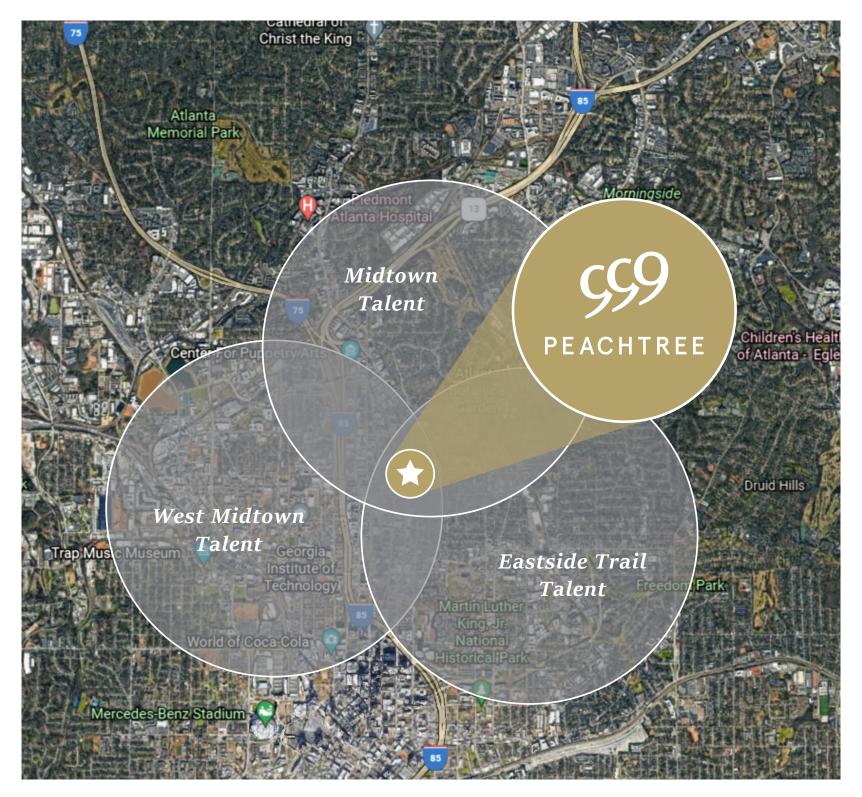

## At the Intersection of Talent

At the crossroads of 999's centralized location is access to a dynamic and talented local workforce, which encompasses Midtown, West Midtown and the Eastside Trail, all within the immediate vicinity.