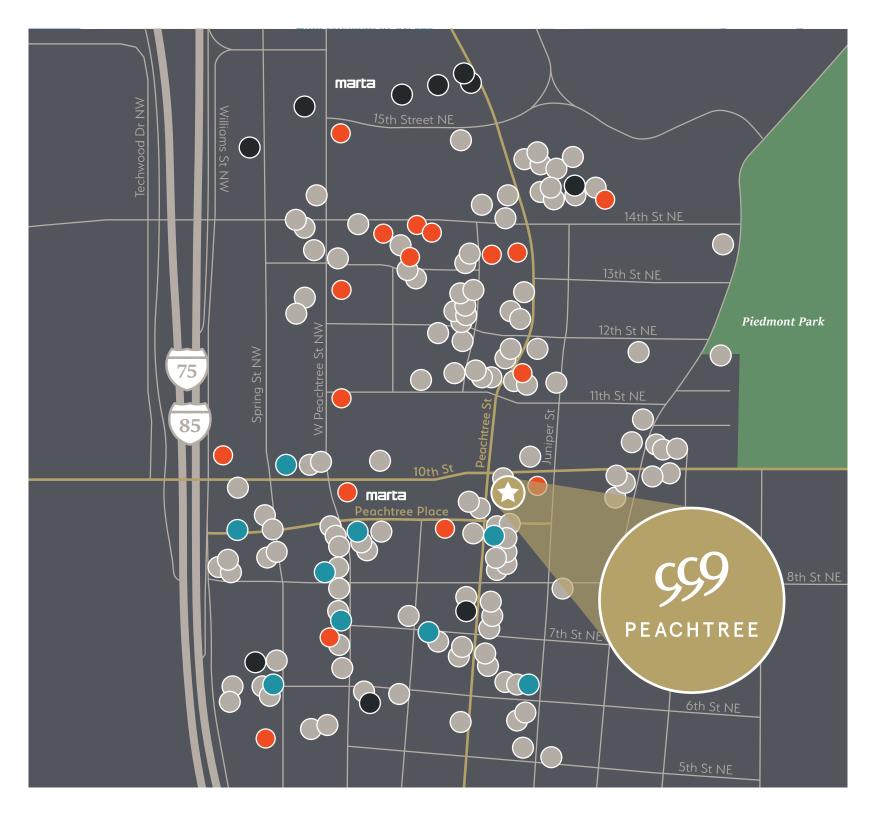

# Nearby Amenities

Nestled in the heart of Midtown, 999 Peachtree is surrounded by an abundance of amenities. Whether you're walking to lunch, looking for a place to stay or interested in checking out tonight's shows, 999 is the perfect location for you.

RESTAURANTS FITNESS ENTERTAINMENT HOTELS