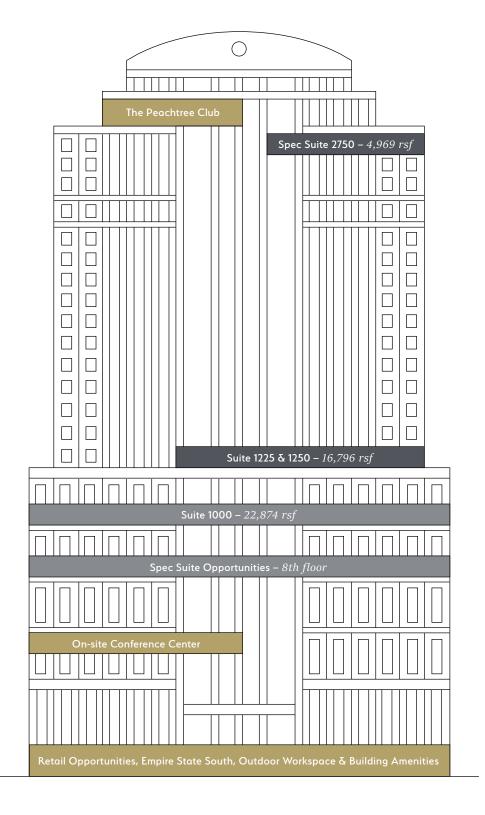

## First Floor Availabilities

999 Peachtree currently has over 10,000 square feet of ground-level retail space available on Peachtree Street.

## 999 Peachtree Opportunities

999 Peachtree offers an abundance of opportunities including move-in-ready spec suites, full floor availabilities, and ground floor retail. **BEN HAUTT** bhautt@streamrealty.com 404.962.8601