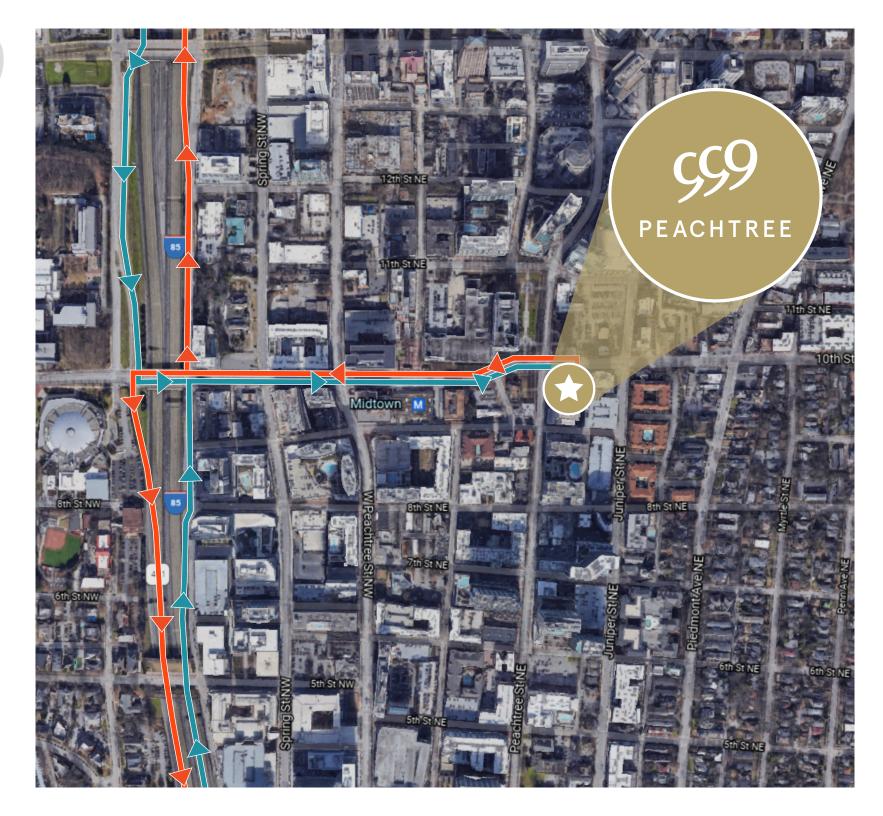

## Interstate Access

3

Close proximity to the Interstate with easy ingress and egress gives 999 Peachtree an unmatched advantage when commuting to and from the building. Visitors will find the location both convenient and highly accessible.