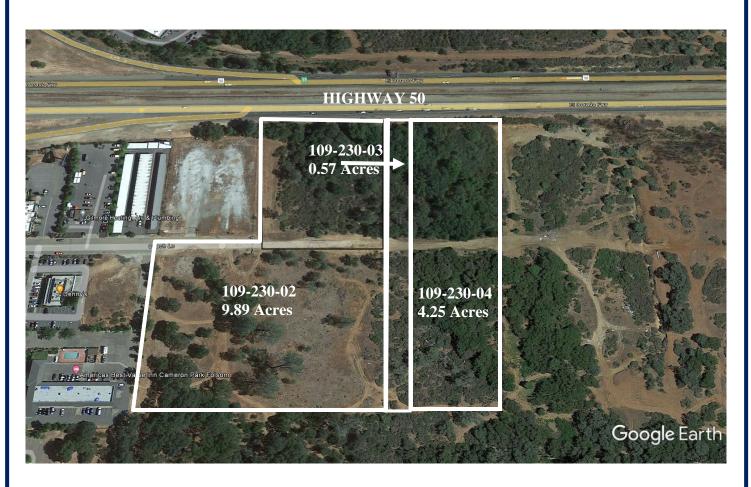

# 15 Acres Ready to Develop All or Part

Prime freeway frontage land in El Dorado County zoned Central Commercial. Only minutes from El Dorado Hills and Folsom. Proximate to several shopping centers including Safeway, BelAir, and Forklift.

This Property is located in a growing community and is ready for development. It has not been rough-graded or cleared of vegetation recently but has street access and can be sold in separate parcels. The zoning allows most uses and lot-line adjustments can create the required size for your project.

> Utilities to the site Located at the end of Coach Lane Excellent freeway visibility

\$ 3,500,000

Seller will consider all offers including sale, ground lease, joint venture, etc.

> For Information Contact Marilyn Gautschi, Broker (916) 934-6446 marilyn.gautschi@gmail.com