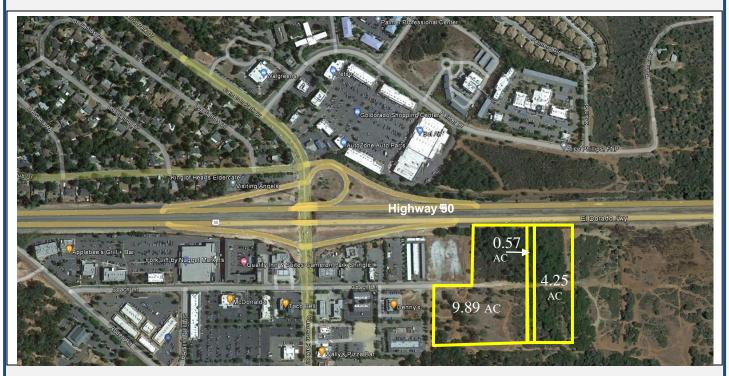

# 15 Acres Ready to Develop All or Part

Prime freeway frontage land in El Dorado County zoned Central Commercial. Only minutes from El Dorado Hills and Folsom. Proximate to several shopping centers including Safeway, BelAir, and Forklift.

This Property is located in a growing community and is ready for development. It has not been rough-graded or cleared of vegetation recently but has street access and can be sold in separate parcels. The zoning allows most uses and lot-line adjustments can create the required size for your project.

> Utilities to the site Located at the end of Coach Lane Excellent freeway visibility

\$ 3,500,000

Seller will consider all offers including sale, ground lease, joint venture, etc.

> For Information Contact Marilyn Gautschi, Broker (916) 934-6446 marilyn.gautschi@gmail.com