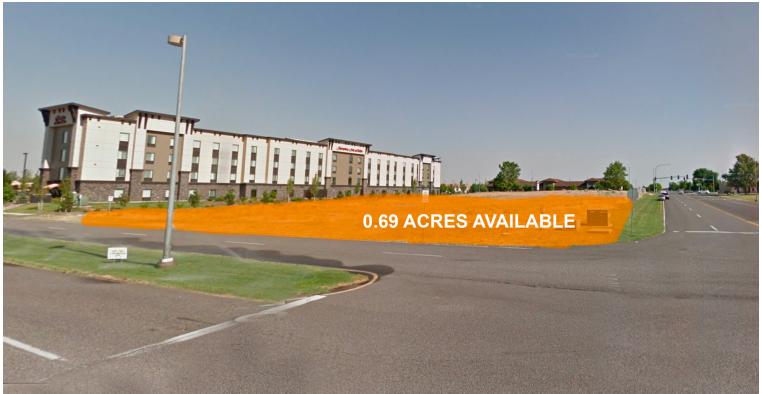

#### **PROPERTY OVERVIEW**

This is a Prime Retail Pad available next to an upcoming SurfThru Express Carwash.

Parcel has access from Rodeo Dr and Convention Place in the heart of the retail district of Pasco.

Located close to Pasco Sport Complex, Tri-City Dirt Devils, many hotels and restaurants. Prime retail corner location.