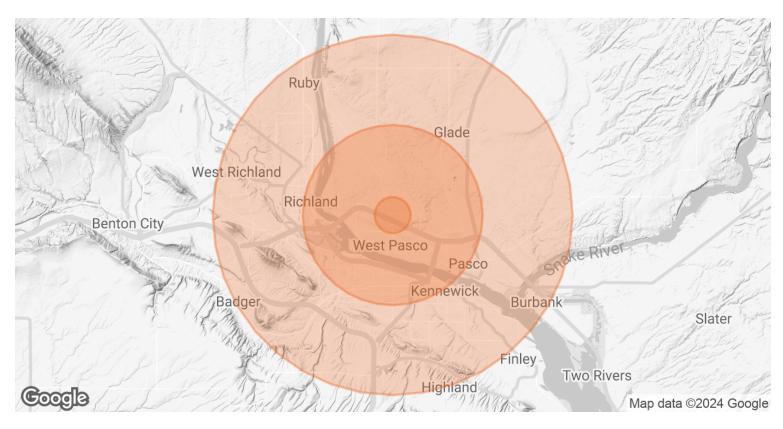

## **DEMOGRAPHICS MAP & REPORT**

| POPULATION                            | 1 MILE          | 5 MILES               | 10 MILES           |
|---------------------------------------|-----------------|-----------------------|--------------------|
| TOTAL POPULATION                      | 12,819          | 120,251               | 246,732            |
| AVERAGE AGE                           | 27.5            | 33.9                  | 34.8               |
| AVERAGE AGE (MALE)                    | 28.0            | 33.3                  | 34.2               |
| AVERAGE AGE (FEMALE)                  | 27.3            | 34.0                  | 35.5               |
|                                       |                 |                       |                    |
| HOUSEHOLDS & INCOME                   | 1 MILE          | 5 MILES               | 10 MILES           |
| HOUSEHOLDS & INCOME  TOTAL HOUSEHOLDS | 1 MILE<br>3,880 | <b>5 MILES</b> 44,341 | 10 MILES<br>89,983 |
|                                       |                 |                       |                    |
| TOTAL HOUSEHOLDS                      | 3,880           | 44,341                | 89,983             |

<sup>\*</sup> Demographic data derived from 2020 ACS - US Census