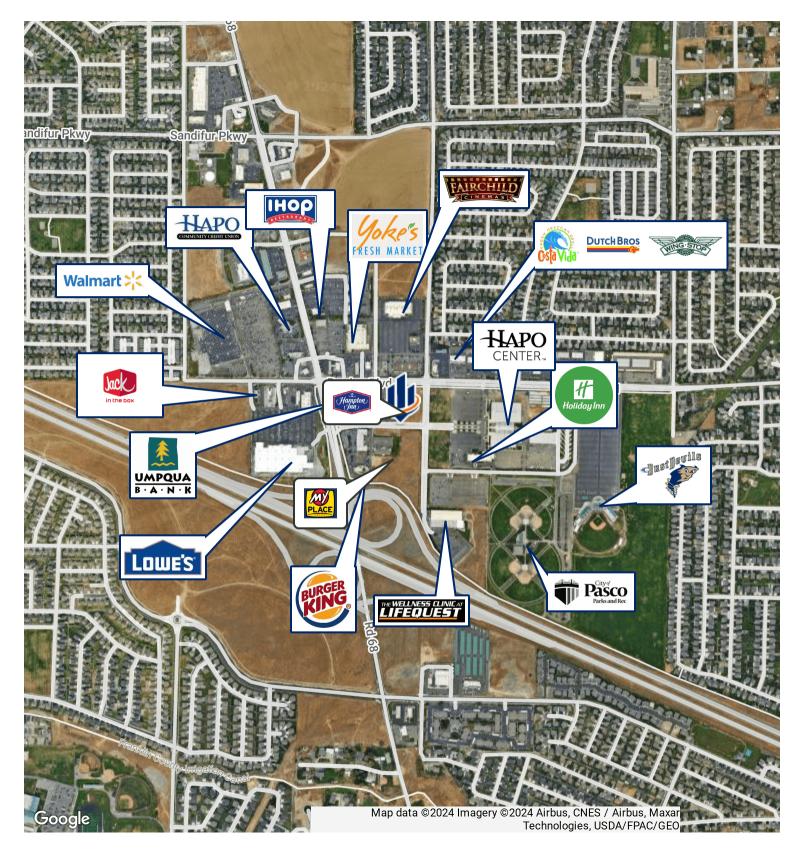

#### RETAILER MAP

Located close to Pasco Sport Complex, Tri-City Dirt Devils, many hotels and restaurants. Prime retail corner location.