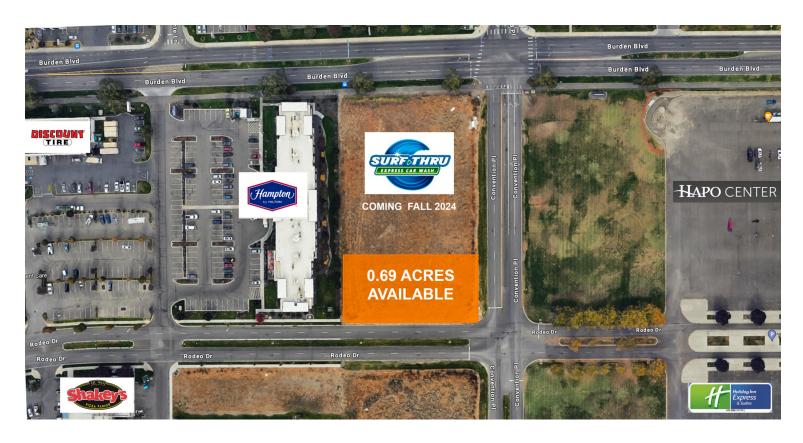

#### **PROPERTY OVERVIEW**

This is a Prime Retail Pad available next to an upcoming SurfThru Express Carwash.

Parcel has access from Rodeo Dr and Convention Place in the heart of the retail district of Pasco.

Located close to Pasco Sport Complex, Tri-City Dirt Devils, many hotels and restaurants. Prime retail corner location.

#### RETAILER MAP