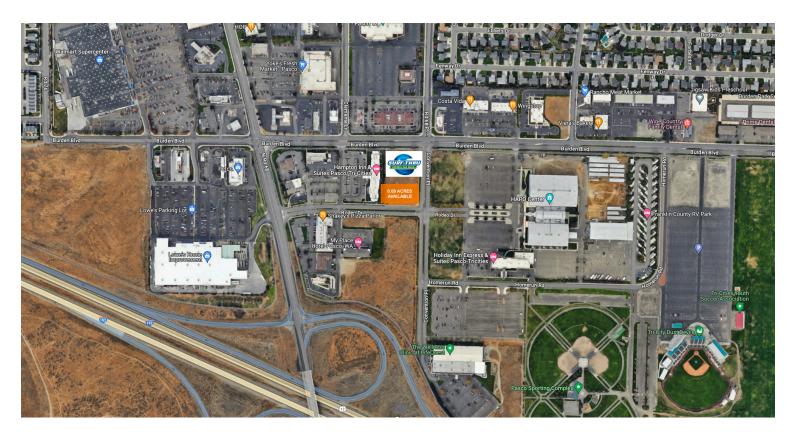

#### **PROPERTY OVERVIEW**

This is a Prime Retail Pad available next to an upcoming SurfThru Express Carwash.

Parcel has access from Rodeo Dr and Convention Place in the heart of the retail district of Pasco.

Located close to Pasco Sport Complex, Tri-City Dirt Devils, many hotels and restaurants. Prime retail corner location.

#### RETAILER MAP