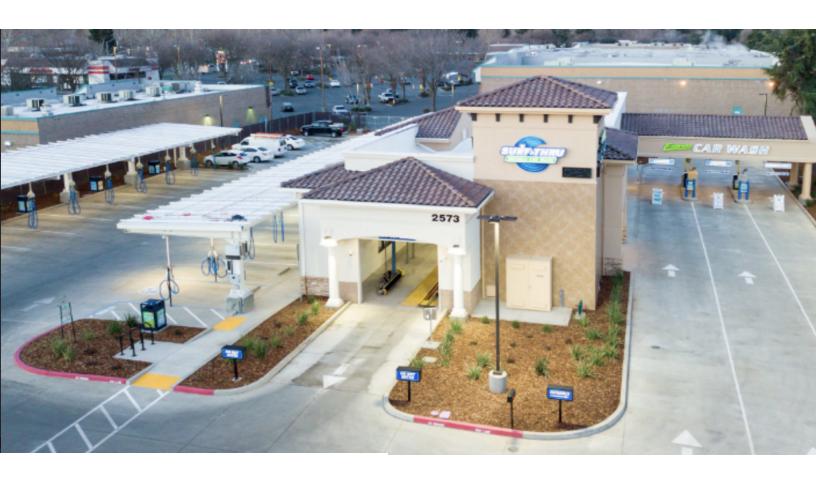

#### **PROPERTY OVERVIEW**

This is a Prime Retail Pad available next to an upcoming SurfThru Express Carwash.

Parcel has access from Rodeo Dr and Convention Place in the heart of the retail district of Pasco.

Located close to Pasco Sport Complex, Tri-City Dirt Devils, many hotels and restaurants. Prime retail corner location.