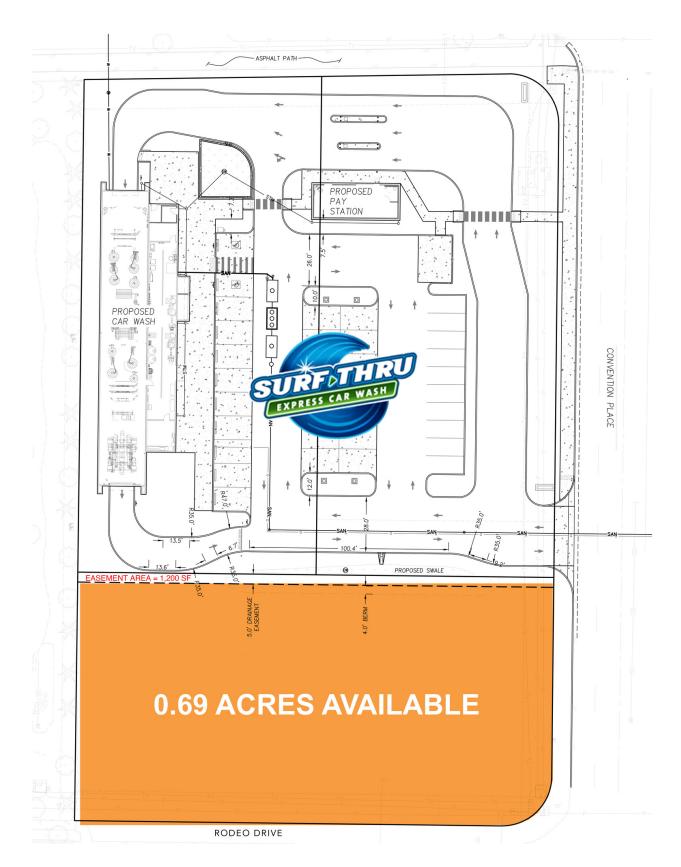

# 0.69 acre Prime Retail Pad adjacent to New Surf-Thru Express Carwash

**RODEO DR/CONFERENCE PL** 

Pasco, WA 99301

#### **PROPERTY OVERVIEW**

This is a Prime Retail Pad available next to an upcoming SurfThru Express Carwash.

Parcel has access from Rodeo Dr and Convention Place in the heart of the retail district of Pasco.

Located close to Pasco Sport Complex, Tri-City Dirt Devils, many hotels and restaurants. Prime retail corner location.