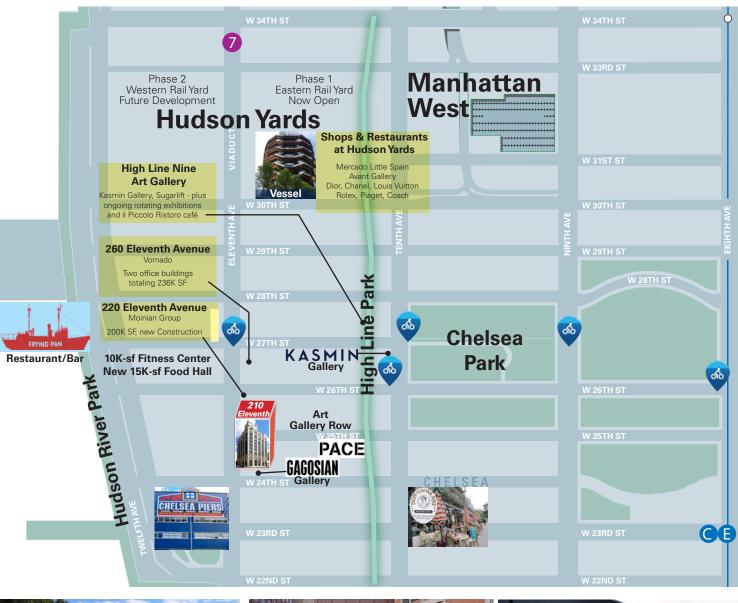

# CHELSEA ARTS CENTRE

- Prime West Chelsea location between West 24th and 25th Streets steps from The High Line and Hudson River Park
- Several units available ranging in size from 1,198 rsf to 2,874 rsf
- Building features 24/7 access, operable windows, 3 elevators (1 oversized), tenant-controlled HVAC and high quality interior finishes
- Walking distance to Hudson Yards, Chelsea Waterside Park, Chelsea Dog Park, Pier 62 Skatepark, Pier 62 Carousel,
  Hudson River Park, Pier 63, The High Line, Chelsea Piers, and Little Island at Pier 55

WWW.210ELEVENTH.COM

ABS Partners Real Estate, as the exclusive leasing and managing agent is pleased to offer the following opportunities for lease:

- All units feature polished concrete floors, operable windows, and exposed ceilings

- Most spaces are wide open with creative lighting and pantry

- Some spaces have offices and conference rooms

- Prime Chelsea neighborhood - Hudson Yards vicinity