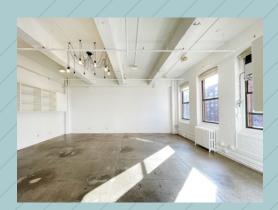

Suite 501: 1.198 rsf Immediate

- 3 Windows providing south exposure; bright, move-in condition space, (1) small interior office with pocket-door closure, and multiple wall mounted open shelving and doored cabinets

# Ben Waller

Suite 501: 1,198 rsf - 3 Windows providing south exposure; bright, move-in condition space, (1) small interior office with pocket-door closure, and multiple wall mounted open shelving and doored cabinets