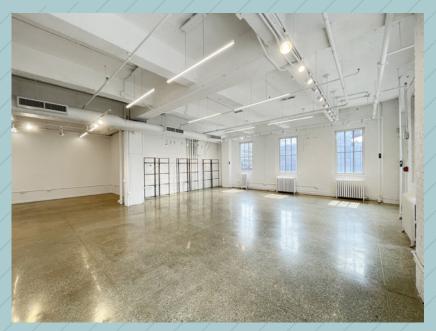

- 6 Windows providing north exposure

Suite 603: 2,874 rsf Immediate

1.949 rsf (Lease Out)

- 8 Windows providing south and east exposure; fully built-out wide open space

March 1, 2025

Comments: - Boutique building offering flexible lease terms - Good city and river views

#### **Ben Waller**

Suite 603: 2,874 rsf - 8 Windows providing south and east exposure; Fully built-out wide open space