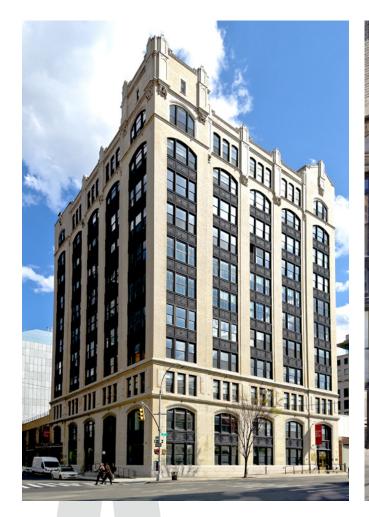

# CHELSEA ARTS CENTRE

- Prime West Chelsea location between West 24th and 25th Streets steps from The High Line and Hudson River Park
- Several units available ranging in size from 1,198 rsf to 2,874 rsf
- Building features 24/7 access, operable windows, 3 elevators (1 oversized), tenant-controlled HVAC and high quality interior finishes
- Walking distance to Hudson Yards, Chelsea Waterside Park, Chelsea Dog Park, Pier 62 Skatepark, Pier 62 Carousel,
  Hudson River Park, Pier 63, The High Line, Chelsea Piers, and Little Island at Pier 55

WWW.210ELEVENTH.COM

ABS Partners Real Estate, as the exclusive leasing and managing agent is pleased to offer the following opportunities for lease: