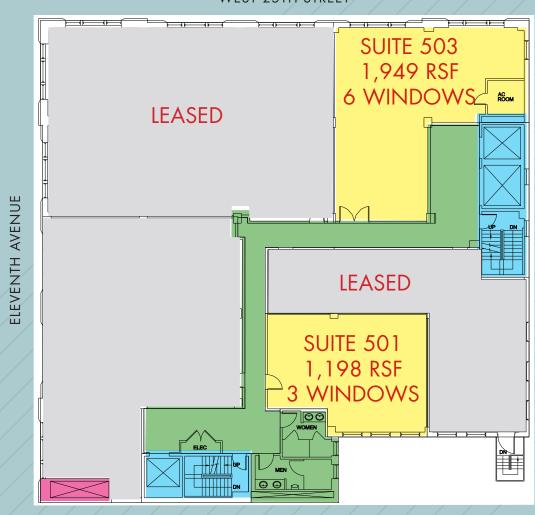

#### **Current Availabilities**

Suite 503:

UnitSizePossessionSuite 401:2,550 rsfImmediate

9 Windows providing west exposure and Hudson River views, exposed ceiling
 Fully built-out office and showroom space with (2) glass-front offices, and open area

Suite 501: 1.198 rsf Immediate

- 3 Windows providing south exposure; bright, move-in condition space, (1) small interior office with pocket-door closure, and multiple wall mounted open shelving and doored cabinets

- 6 Windows providing north exposure

Suite 603: 2,874 rsf Immediate

1.949 rsf (Lease Out)

- 8 Windows providing south and east exposure; fully built-out wide open space

March 1, 2025

Comments: - Boutique building offering flexible lease terms - Good city and river views

#### **Ben Waller**

Suite 503: 1,949 rsf- 6 Windows providing north exposure