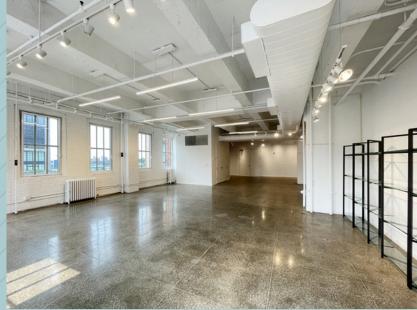

- 6 Windows providing north exposure

Suite 603: 2,874 rsf Immediate

1.949 rsf (Lease Out)

- 8 Windows providing south and east exposure; fully built-out wide open space

March 1, 2025

Comments: - Boutique building offering flexible lease terms - Good city and river views

#### **Ben Waller**

Suite 603: 2,874 rsf - 8 Windows providing south and east exposure; Fully built-out wide open space