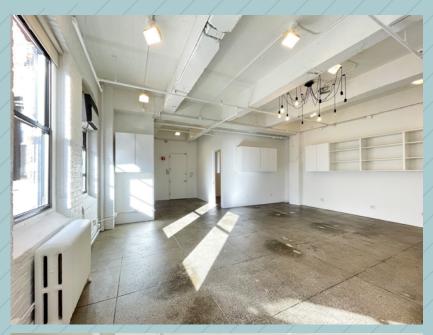

Suite 501: 1.198 rsf Immediate

- 3 Windows providing south exposure; bright, move-in condition space, (1) small interior office with pocket-door closure, and multiple wall mounted open shelving and doored cabinets

# Ben Waller

Suite 501: 1,198 rsf - 3 Windows providing south exposure; bright, move-in condition space, (1) small interior office with pocket-door closure, and multiple wall mounted open shelving and doored cabinets