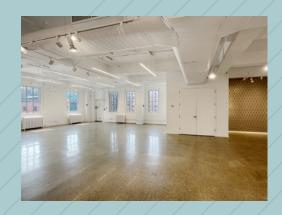

- 6 Windows providing north exposure

Suite 603: 2,874 rsf Immediate

1.949 rsf (Lease Out)

- 8 Windows providing south and east exposure; fully built-out wide open space

March 1, 2025

Comments: - Boutique building offering flexible lease terms - Good city and river views

#### **Ben Waller**

Suite 603: 2,874 rsf - 8 Windows providing south and east exposure; Fully built-out wide open space