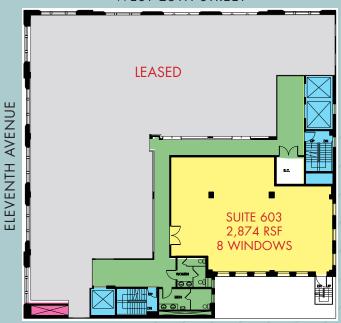

- 6 Windows providing north exposure

Suite 603: 2,874 rsf Immediate

1.949 rsf (Lease Out)

- 8 Windows providing south and east exposure; fully built-out wide open space

March 1, 2025

Comments: - Boutique building offering flexible lease terms - Good city and river views

#### **Ben Waller**

Suite 603: 2,874 rsf - 8 Windows providing south and east exposure; Fully built-out wide open space