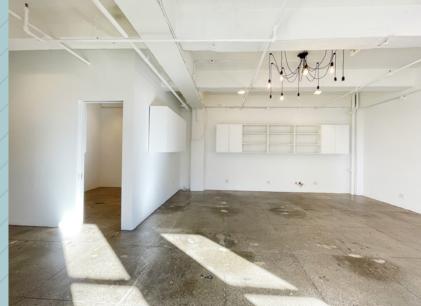

Suite 501: 1.198 rsf Immediate

- 3 Windows providing south exposure; bright, move-in condition space, (1) small interior office with pocket-door closure, and multiple wall mounted open shelving and doored cabinets

# Ben Waller

Suite 501: 1,198 rsf - 3 Windows providing south exposure; bright, move-in condition space, (1) small interior office with pocket-door closure, and multiple wall mounted open shelving and doored cabinets