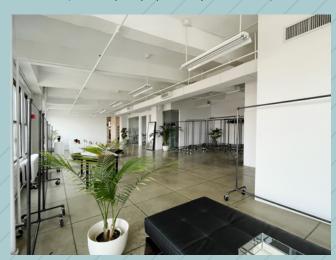

# CHELSEA ARTS CENTRE

- Prime West Chelsea location between West 24th and 25th Streets steps from The High Line and Hudson River Park
- Several units available ranging in size from 1,198 rsf to 2,874 rsf
- Building features 24/7 access, operable windows, 3 elevators (1 oversized), tenant-controlled HVAC and high quality interior finishes
- Walking distance to Hudson Yards, Chelsea Waterside Park, Chelsea Dog Park, Pier 62 Skatepark, Pier 62 Carousel,
  Hudson River Park, Pier 63, The High Line, Chelsea Piers, and Little Island at Pier 55

- All units feature polished concrete floors, operable windows, and exposed ceilings

- Most spaces are wide open with creative lighting and pantry

- Some spaces have offices and conference rooms

- Prime Chelsea neighborhood - Hudson Yards vicinity