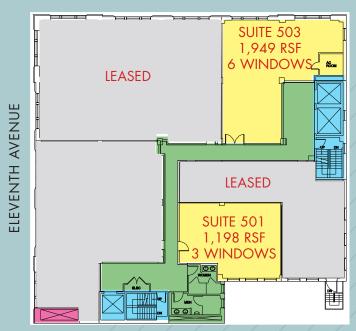

Suite 501: 1.198 rsf Immediate

- 3 Windows providing south exposure; bright, move-in condition space, (1) small interior office with pocket-door closure, and multiple wall mounted open shelving and doored cabinets

- 6 Windows providing north exposure

Suite 603: 2,874 rsf Immediate

1.949 rsf (Lease Out)

- 8 Windows providing south and east exposure; fully built-out wide open space

March 1, 2025

Comments: - Boutique building offering flexible lease terms - Good city and river views

#### **Ben Waller**

Suite 503: 1,949 rsf- 6 Windows providing north exposure