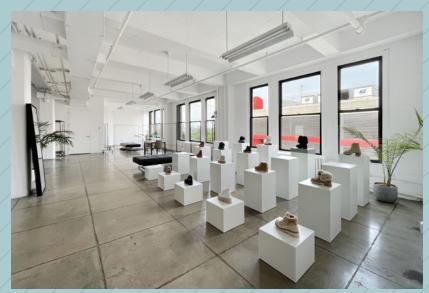

- All units feature polished concrete floors, operable windows, and exposed ceilings

- Most spaces are wide open with creative lighting and pantry

- Some spaces have offices and conference rooms

- Prime Chelsea neighborhood - Hudson Yards vicinity