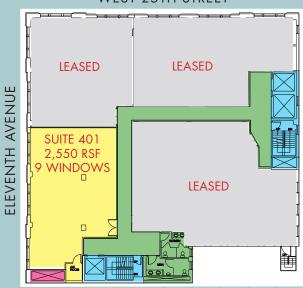

#### **Current Availabilities**

Suite 503:

UnitSizePossessionSuite 401:2,550 rsfImmediate

9 Windows providing west exposure and Hudson River views, exposed ceiling
 Fully built-out office and showroom space with (2) glass-front offices, and open area

# Join Art Tenants such as:

Sears-Peyton Gallery, Amsterdam Whitney International Fine Art Betsy Senior Fine Art, Minagawa Art Lines

Suite 401: 2,550 rsf- 9 Windows provide west exposure and Hudson River views (2) glass-front offices, fully built-out office and showroom space with (2) glass-front offices and open area, exposed ceiling