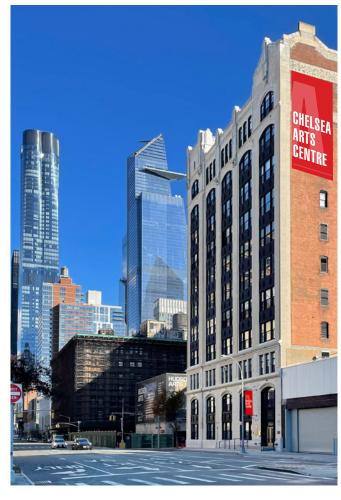

# CHELSEA ARTS CENTRE

- Prime West Chelsea location between West 24th and 25th Streets steps from The High Line and Hudson River Park
- Several units available ranging in size from 1,198 rsf to 2,874 rsf
- Building features 24/7 access, operable windows, 3 elevators (1 oversized), tenant-controlled HVAC and high quality interior finishes
- Walking distance to Hudson Yards, Chelsea Waterside Park, Chelsea Dog Park, Pier 62 Skatepark, Pier 62 Carousel,
  Hudson River Park, Pier 63, The High Line, Chelsea Piers, and Little Island at Pier 55