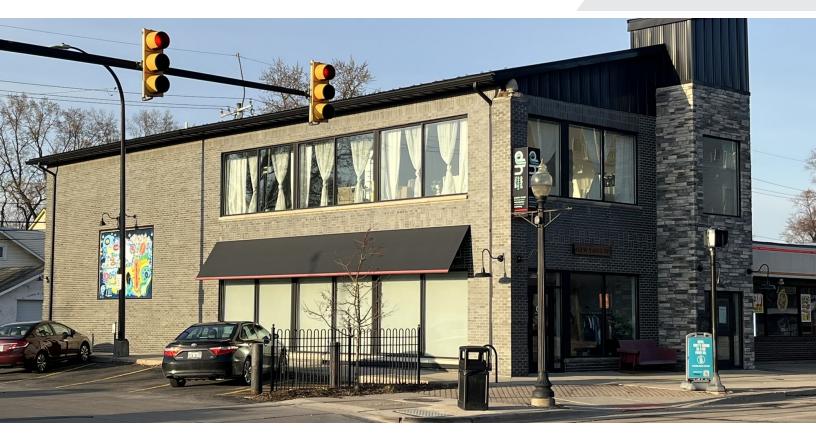

#### 413 West Nine Mile Road Suite B

Ferndale, Michigan 48220

#### **Property Highlights**

- 2nd-Floor Salon or Office Space
- On Nine Mile West of Woodward
- Open Layout with Large Windows
- Three Shampoo Bowls are Included
- Beautiful View Overlooking Downtown
- Walk to Retail Shops and Cafe's
- Ample Public Parking is Available

#### **OFFERING SUMMARY**

| Lease Rate:    | \$5,300.00 per month<br>(MG) |
|----------------|------------------------------|
| Available SF:  | 2,100 SF                     |
| Building Size: | 5,000 SF                     |