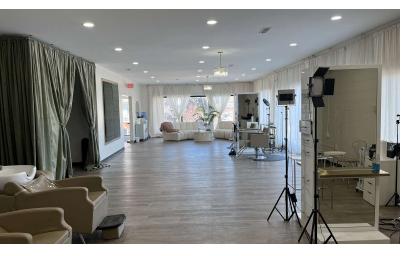

#### **Property Highlights**

- 2nd-Floor Salon or Office Space
- On Nine Mile West of Woodward
- Open Layout with Large Windows
- Three Shampoo Bowls are Included
- Beautiful View Overlooking Downtown
- Walk to Retail Shops and Cafe's
- Ample Public Parking is Available