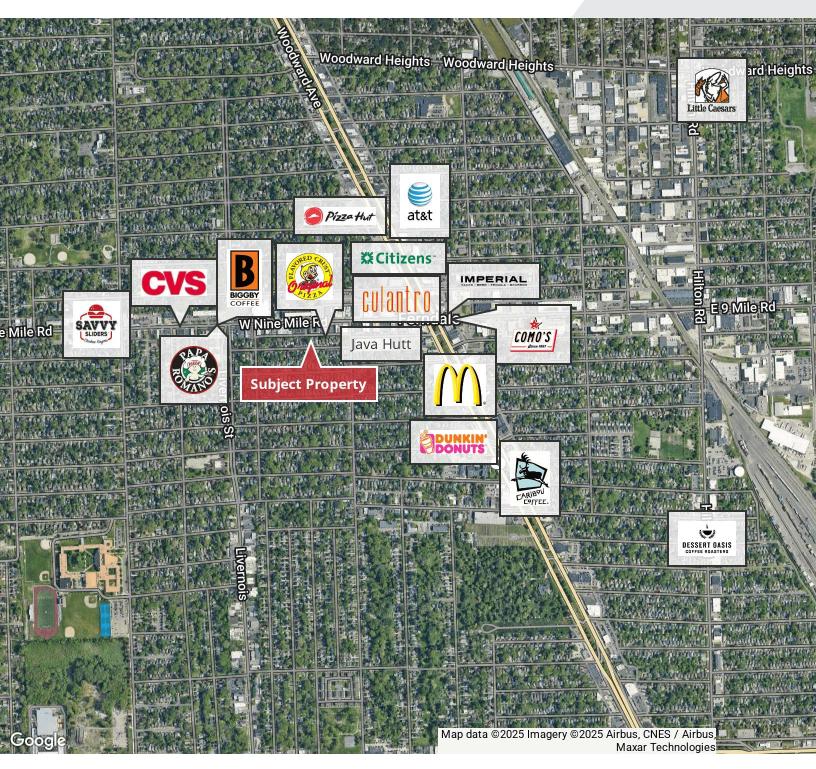

#### **Property Highlights**

- 2nd-Floor Salon or Office Space
- On Nine Mile West of Woodward
- Open Layout with Large Windows
- Three Shampoo Bowls are Included
- Beautiful View Overlooking Downtown
- Walk to Retail Shops and Cafe's
- Ample Public Parking is Available