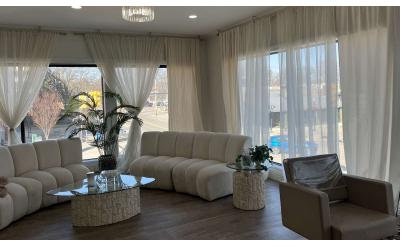

#### **Property Highlights**

- 2nd-Floor Salon or Office Space
- On Nine Mile West of Woodward
- Open Layout with Large Windows
- Three Shampoo Bowls are Included
- Beautiful View Overlooking Downtown
- Walk to Retail Shops and Cafe's
- Ample Public Parking is Available