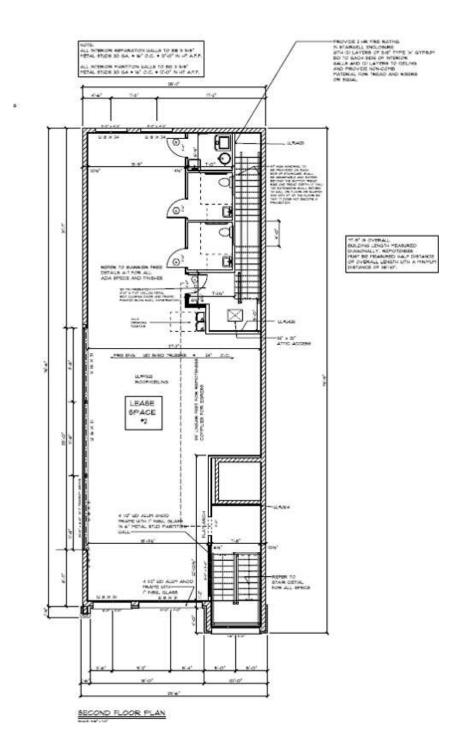

#### **OFFERING SUMMARY**

| Lease Rate:    | \$5,300.00 per month<br>(MG) |
|----------------|------------------------------|
| Available SF:  | 2,100 SF                     |
| Building Size: | 5,000 SF                     |