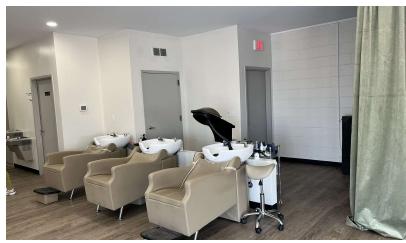

#### **Property Highlights**

- 2nd-Floor Salon or Office Space
- On Nine Mile West of Woodward
- Open Layout with Large Windows
- Three Shampoo Bowls are Included
- Beautiful View Overlooking Downtown
- Walk to Retail Shops and Cafe's
- Ample Public Parking is Available