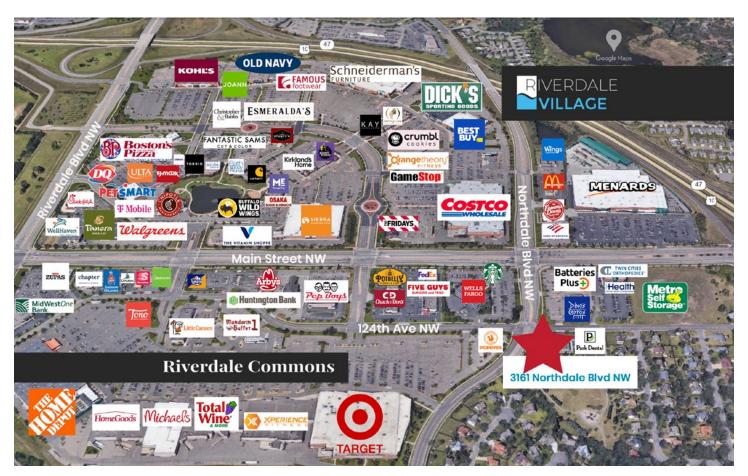

## Fabulous general commercial space in highly trafficked area Part of Riverdale Commons and near Riverdale Village

- Newly zoned for retail, office, medical office, daycare, service, and more
- Private offices and open flex spaces; beautiful reception area plus kitchenette
- Common and private entrances; 58 surface parking stalls
- Highly visible pylon signage
- Neighboring tenant: Park Dental Riverdale
- Setting contiguous to bike trails and park; easy access to Hwy 100
- Surrounding area includes Target, Wells Fargo, Starbucks, Costco, Panera and more

3161 Northdale Blvd NW | Coon Rapids, MN 55433

Net Rent: Negotiable • Est. Operating Expenses: \$12.00 PSF

Nicole Langer 612-554-6208 <u>nicole@cegspaces.com</u> Jeff Salzbrun 612-428-3333 jeff@CEGspaces.com Brian Potratz 612-269-7401 brian@CEGspaces.com