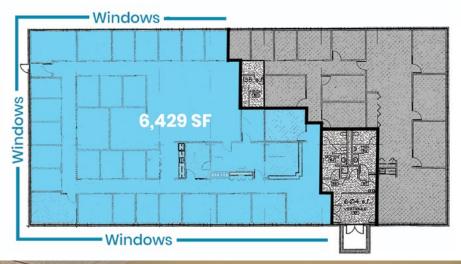

## Move-In Ready Space

NORTHDALE-RIVERDALE • 6,429 SF 3161 Northdale Blvd NW | Coon Rapids, MN 55433 Nicole Langer | 612-554-6208 | <u>nicole@CEGspaces.com</u>