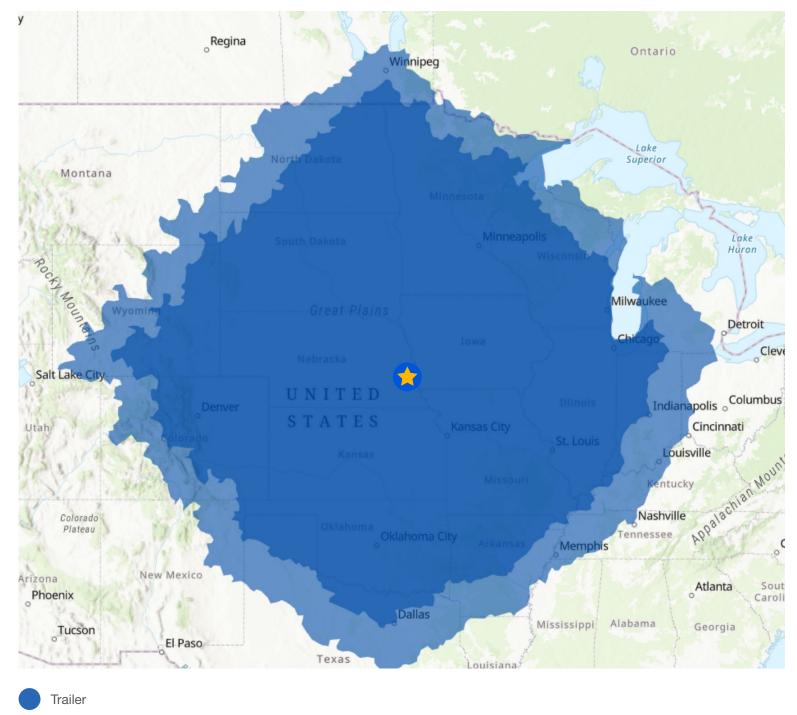

## **One Day Drive Time**

### **Standard Vehicle**

Subject Site: 12380 Mynard Rd Trucker

Auto

Auto

ONPACE cresa: \*\*\* \*