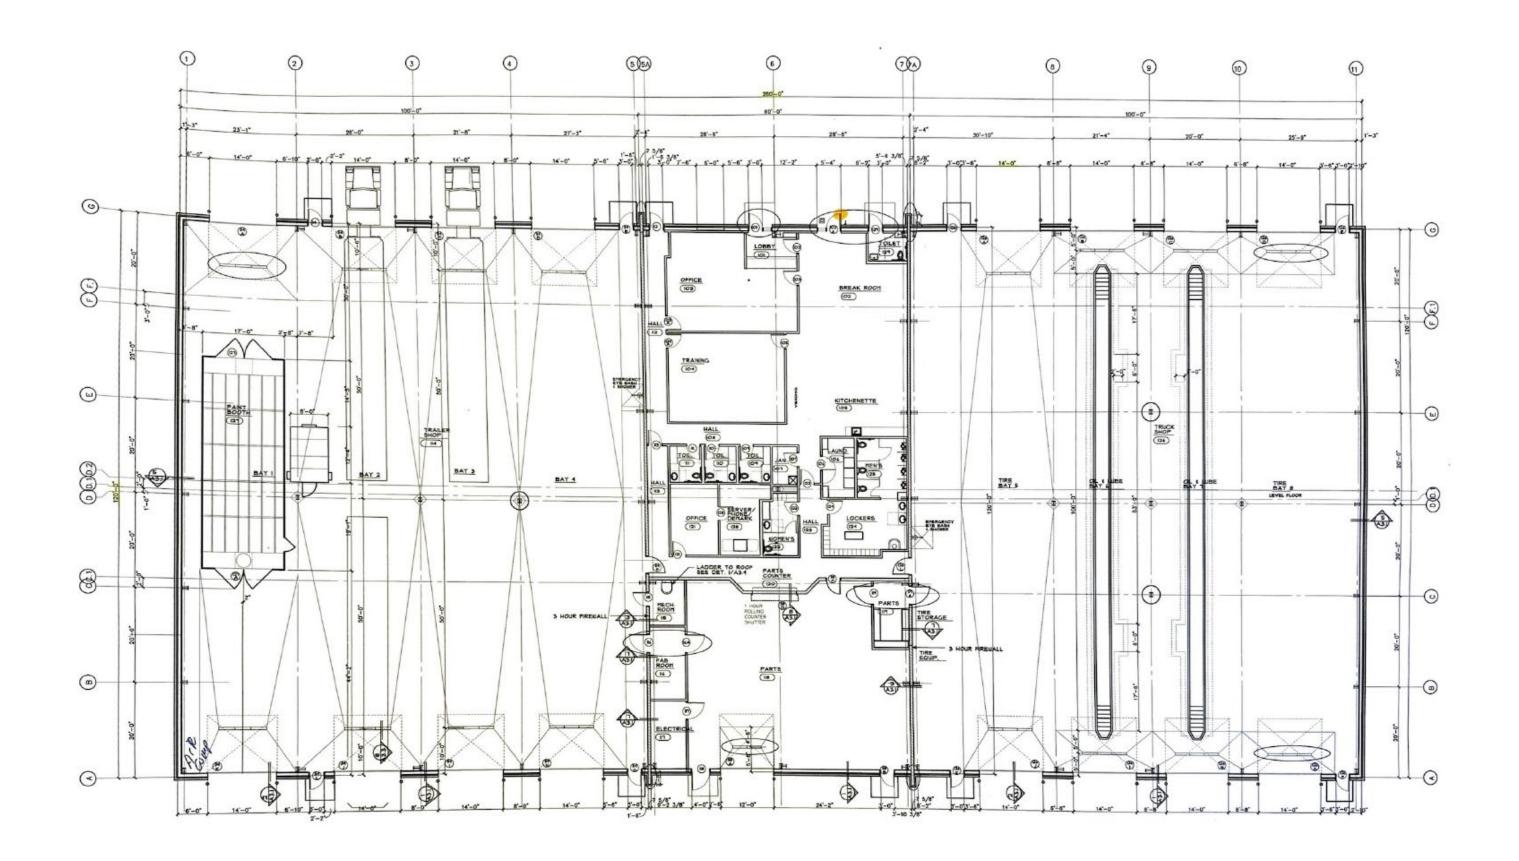

Year Built:

Total # of Drive-In Doors/ **Service Bays** 

23480 Mynard Road Greenwood, NE

31,200 SF +/-75% +/-25%

Within 30 days of Lease Execution

| +/- 20 Acres<br>+/- 9 Acres<br>+/- 11 Acres<br>Owner willing to subdivide the property |
|----------------------------------------------------------------------------------------|
| Contact agent for pricing                                                              |
| Industrial                                                                             |
| 2017                                                                                   |
| 8. Drive-in doors located on both sides of bldg.                                       |
| Oversized 16' x 12'                                                                    |
|                                                                                        |

Highlights

**Door Dimensions:** 

- Strategically located between Omaha and Lincoln with less than one mile to I-80
- Property is on well and septic system
- Site offers back-up generator
- Oversized paint booth
- Driver training facilities and lounge
- 2 service bays offer mechanic pits
- Can service up to 14 vehicles at one time
- Parts cage offers roll-up door
- Oversized doors for heavy equipment operators ٠
- Site is fully fenced, secure with electronic gate & keypad & lit •
- +/- 9 acres are compacted gravel •
- Concrete truck apron/pad is 6"+ •
- Clear height is 20'-25'