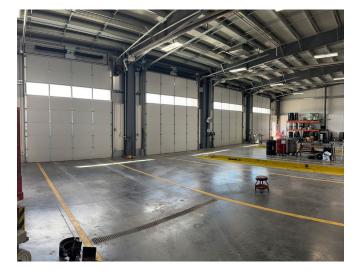

Year Built:

Total # of Drive-In Doors/ **Service Bays** 

23480 Mynard Road Greenwood, NE

31,200 SF +/-75% +/-25%

Within 30 days of Lease Execution

| +/- 20 Acres<br>+/- 9 Acres<br>+/- 11 Acres<br>Owner willing to subdivide the property |
|----------------------------------------------------------------------------------------|
| Contact agent for pricing                                                              |
| Industrial                                                                             |
| 2017                                                                                   |
| 8. Drive-in doors located on both sides of bldg.                                       |
| Oversized 16' x 12'                                                                    |
|                                                                                        |

Highlights

**Door Dimensions:** 

- Strategically located between Omaha and Lincoln with less than one mile to I-80
- Property is on well and septic system
- Site offers back-up generator
- Oversized paint booth
- Driver training facilities and lounge
- 2 service bays offer mechanic pits
- Can service up to 14 vehicles at one time
- Parts cage offers roll-up door
- Oversized doors for heavy equipment operators ٠
- Site is fully fenced, secure with electronic gate & keypad & lit •
- +/- 9 acres are compacted gravel •
- Concrete truck apron/pad is 6"+ •
- Clear height is 20'-25'