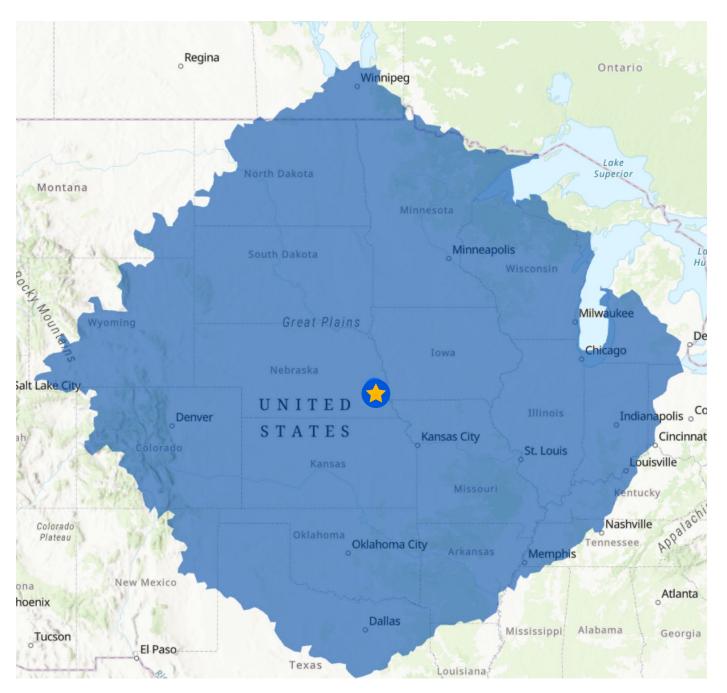

## **One Day Drive Time**

### **Standard Vehicle**

Subject Site: 12380 Mynard Rd Trucker

Auto

Auto

ONPACE cresa: \*\*\* \*