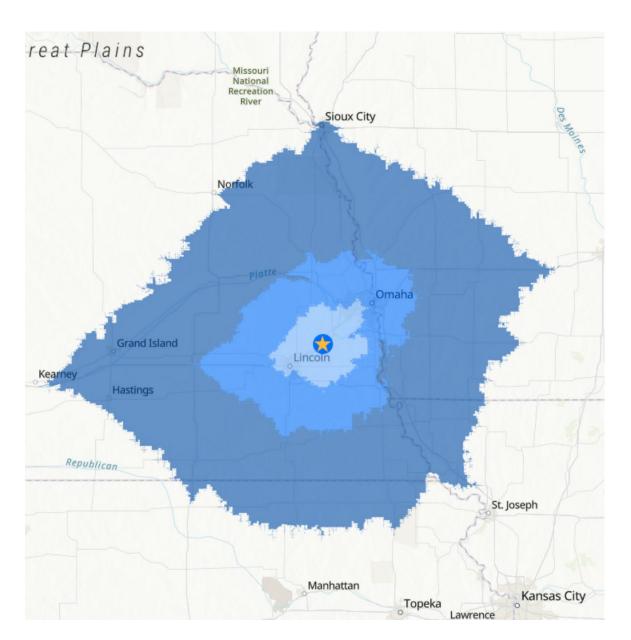

# **Regional Access**

Logical access route to major cities

## Key

Subject Site: 12380 Mynard Rd

Key

60 Minute Contour

120 Minute Contour

30 Minute Contour

Subject Site: 12380 Mynard Rd

## **One Day Drive Time**

### **Standard Vehicle**

Subject Site: 12380 Mynard Rd Trucker

Auto

Auto

ONPACE cresa: \*\*\* \*