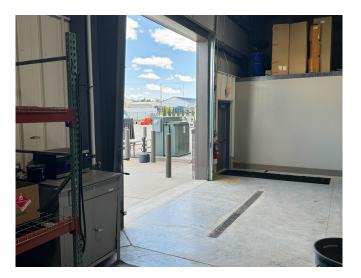

Year Built:

Total # of Drive-In Doors/ **Service Bays** 

23480 Mynard Road Greenwood, NE

31,200 SF +/-75% +/-25%

Within 30 days of Lease Execution

| +/- 20 Acres<br>+/- 9 Acres<br>+/- 11 Acres<br>Owner willing to subdivide the property |
|----------------------------------------------------------------------------------------|
| Contact agent for pricing                                                              |
| Industrial                                                                             |
| 2017                                                                                   |
| 8. Drive-in doors located on both sides of bldg.                                       |
| Oversized 16' x 12'                                                                    |
|                                                                                        |

Highlights

**Door Dimensions:** 

- Strategically located between Omaha and Lincoln with less than one mile to I-80
- Property is on well and septic system
- Site offers back-up generator
- Oversized paint booth
- Driver training facilities and lounge
- 2 service bays offer mechanic pits
- Can service up to 14 vehicles at one time
- Parts cage offers roll-up door
- Oversized doors for heavy equipment operators ٠
- Site is fully fenced, secure with electronic gate & keypad & lit •
- +/- 9 acres are compacted gravel •
- Concrete truck apron/pad is 6"+ •
- Clear height is 20'-25'