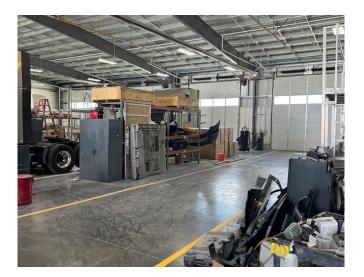

Highlights

**Door Dimensions:** 

- Strategically located between Omaha and Lincoln with less than one mile to I-80
- Property is on well and septic system
- Site offers back-up generator
- Oversized paint booth
- Driver training facilities and lounge
- 2 service bays offer mechanic pits
- Can service up to 14 vehicles at one time
- Parts cage offers roll-up door
- Oversized doors for heavy equipment operators ٠
- Site is fully fenced, secure with electronic gate & keypad & lit •
- +/- 9 acres are compacted gravel •
- Concrete truck apron/pad is 6"+ •
- Clear height is 20'-25'