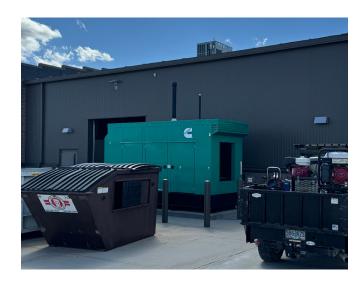

Highlights

**Door Dimensions:** 

- Strategically located between Omaha and Lincoln with less than one mile to I-80
- Property is on well and septic system
- Site offers back-up generator
- Oversized paint booth
- Driver training facilities and lounge
- 2 service bays offer mechanic pits
- Can service up to 14 vehicles at one time
- Parts cage offers roll-up door
- Oversized doors for heavy equipment operators ٠
- Site is fully fenced, secure with electronic gate & keypad & lit •
- +/- 9 acres are compacted gravel •
- Concrete truck apron/pad is 6"+ •
- Clear height is 20'-25'