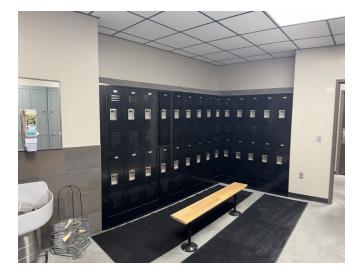

Highlights

**Door Dimensions:** 

- Strategically located between Omaha and Lincoln with less than one mile to I-80
- Property is on well and septic system
- Site offers back-up generator
- Oversized paint booth
- Driver training facilities and lounge
- 2 service bays offer mechanic pits
- Can service up to 14 vehicles at one time
- Parts cage offers roll-up door
- Oversized doors for heavy equipment operators ٠
- Site is fully fenced, secure with electronic gate & keypad & lit •
- +/- 9 acres are compacted gravel •
- Concrete truck apron/pad is 6"+ •
- Clear height is 20'-25'