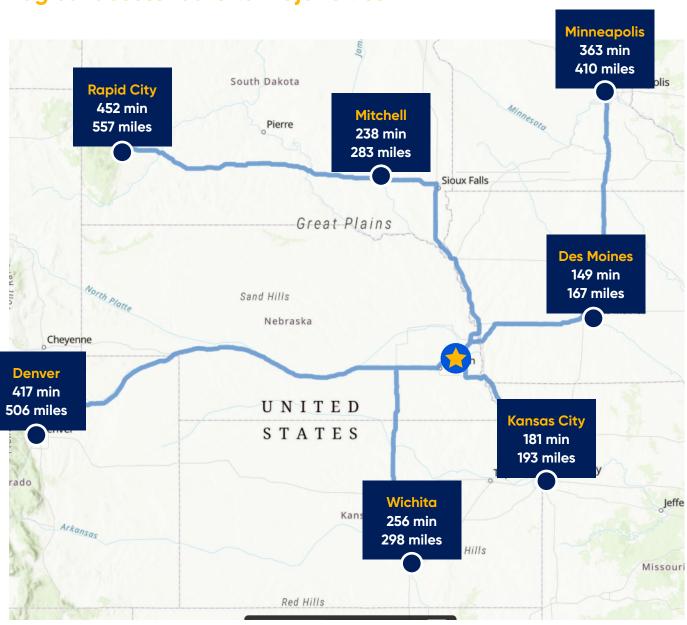

Oversized doors for heavy equipment operators ٠
- Site is fully fenced, secure with electronic gate & keypad & lit •
- +/- 9 acres are compacted gravel •
- Concrete truck apron/pad is 6"+ •
- Clear height is 20'-25'



## Contact

## Cresa

7820 Wakeley Plaza Omaha, NE 68114

402.764.9453 direct

erose@cresa.com

### **Eric Rose**

**Tanner Borchardt** 

402.251.5447 direct tborchardt@cresa.com **Mark Palmer** 

402.915.0108 direct mpalmer@cresa.com



## **OnPace Partners**

2100 Southbridge Pkwy, Suite 650 Birmingham, AL 35209

### **Carl Mullis**

205.414.7476 direct carl.mullis@onpacepartners.com

































































## **Immediate Access**

**30-, 60-, 120-minute drive times** 



# **Regional Access**

Logical access route to major cities



## Key

Subject Site: 12380 Mynard Rd



Key

60 Minute Contour

120 Minute Contour

30 Minute Contour

Subject Site: 12380 Mynard Rd







## **One Day Drive Time**

### **Standard Vehicle**



Subject Site: 12380 Mynard Rd Trucker



Auto

Auto



ONPACE cresa: \*\*\* \*