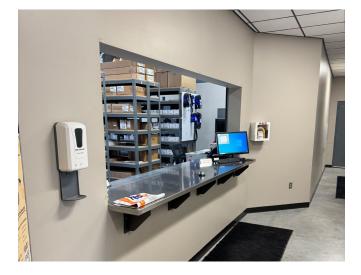

Highlights

**Door Dimensions:** 

- Strategically located between Omaha and Lincoln with less than one mile to I-80
- Property is on well and septic system
- Site offers back-up generator
- Oversized paint booth
- Driver training facilities and lounge
- 2 service bays offer mechanic pits
- Can service up to 14 vehicles at one time
- Parts cage offers roll-up door
- Oversized doors for heavy equipment operators ٠
- Site is fully fenced, secure with electronic gate & keypad & lit •
- +/- 9 acres are compacted gravel •
- Concrete truck apron/pad is 6"+ •
- Clear height is 20'-25'