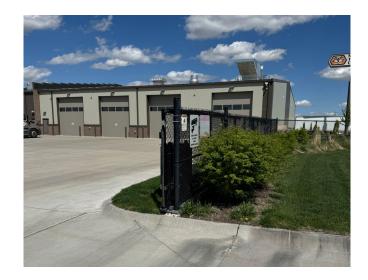

## **Site Overview**

Location:

**Total Building: Total Maintenance Shop: Total Office:** 

Availability:

**Total Available Acreage:** Total Acreage Improve Yard: Additional Available Acreage:

Lease Rate:

Zoning:

Year Built:

Total # of Drive-In Doors/ **Service Bays** 

23480 Mynard Road Greenwood, NE

31,200 SF +/-75% +/-25%

Within 30 days of Lease Execution

| +/- 20 Acres<br>+/- 9 Acres<br>+/- 11 Acres<br>Owner willing to subdivide the property |
|----------------------------------------------------------------------------------------|
| Contact agent for pricing                                                              |
| Industrial                                                                             |
| 2017                                                                                   |
| 8. Drive-in doors located on both sides of bldg.                                       |
| Oversized 16' x 12'                                                                    |
|                                                                                        |

Highlights

**Door Dimensions:** 

- Strategically located between Omaha and Lincoln with less than one mile to I-80
- Property is on well and septic system
- Site offers back-up generator
- Oversized paint booth
- Driver training facilities and lounge
- 2 service bays offer mechanic pits
- Can service up to 14 vehicles at one time
- Parts cage offers roll-up door
- Oversized doors for heavy equipment operators ٠
- Site is fully fenced, secure with electronic gate & keypad & lit •
- +/- 9 acres are compacted gravel •
- Concrete truck apron/pad is 6"+ •
- Clear height is 20'-25'