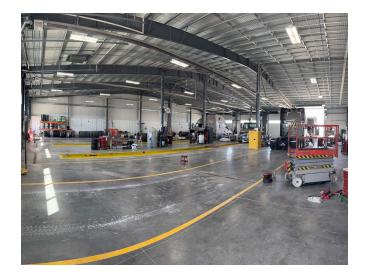

Highlights

**Door Dimensions:** 

- Strategically located between Omaha and Lincoln with less than one mile to I-80
- Property is on well and septic system
- Site offers back-up generator
- Oversized paint booth
- Driver training facilities and lounge
- 2 service bays offer mechanic pits
- Can service up to 14 vehicles at one time
- Parts cage offers roll-up door
- Oversized doors for heavy equipment operators ٠
- Site is fully fenced, secure with electronic gate & keypad & lit •
- +/- 9 acres are compacted gravel •
- Concrete truck apron/pad is 6"+ •
- Clear height is 20'-25'