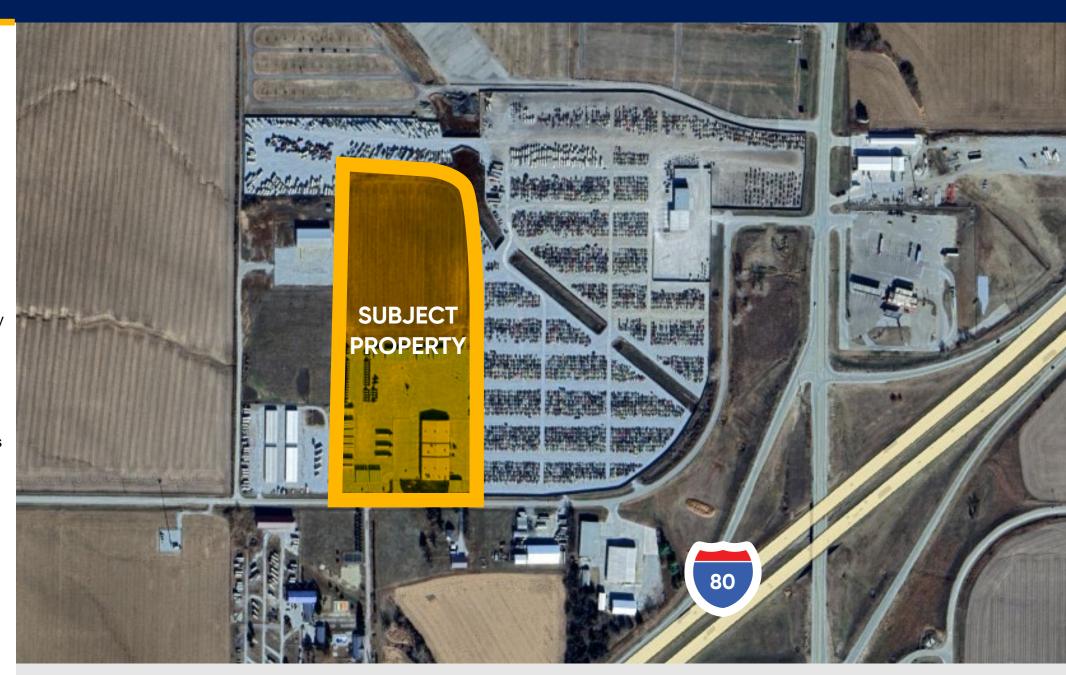

## **Site Overview**

Location:

**Total Building: Total Maintenance Shop: Total Office:** 

Availability:

**Total Available Acreage:** Total Acreage Improve Yard: Additional Available Acreage:

Lease Rate:

Zoning:

Year Built:

Total # of Drive-In Doors/ **Service Bays** 

23480 Mynard Road Greenwood, NE

31,200 SF +/-75% +/-25%

Within 30 days of Lease Execution

| +/- 20 Acres<br>+/- 9 Acres<br>+/- 11 Acres<br>Owner willing to subdivide the property |
|----------------------------------------------------------------------------------------|
| Contact agent for pricing                                                              |
| Industrial                                                                             |
| 2017                                                                                   |
| 8. Drive-in doors located on both sides of bldg.                                       |
| Oversized 16' x 12'                                                                    |
|                                                                                        |

Highlights

**Door Dimensions:** 

- Strategically located between Omaha and Lincoln with less than one mile to I-80
- Property is on well and septic system
- Site offers back-up generator
- Oversized paint booth
- Driver training facilities and lounge
- 2 service bays offer mechanic pits
- Can service up to 14 vehicles at one time
- Parts cage offers roll-up door
- Oversized doors for heavy equipment operators ٠
- Site is fully fenced, secure with electronic gate & keypad & lit •
- +/- 9 acres are compacted gravel •
- Concrete truck apron/pad is 6"+ •
- Clear height is 20'-25'