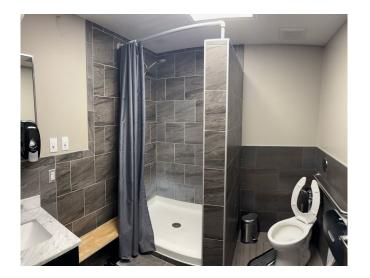

Highlights

**Door Dimensions:** 

- Strategically located between Omaha and Lincoln with less than one mile to I-80
- Property is on well and septic system
- Site offers back-up generator
- Oversized paint booth
- Driver training facilities and lounge
- 2 service bays offer mechanic pits
- Can service up to 14 vehicles at one time
- Parts cage offers roll-up door
- Oversized doors for heavy equipment operators ٠
- Site is fully fenced, secure with electronic gate & keypad & lit •
- +/- 9 acres are compacted gravel •
- Concrete truck apron/pad is 6"+ •
- Clear height is 20'-25'