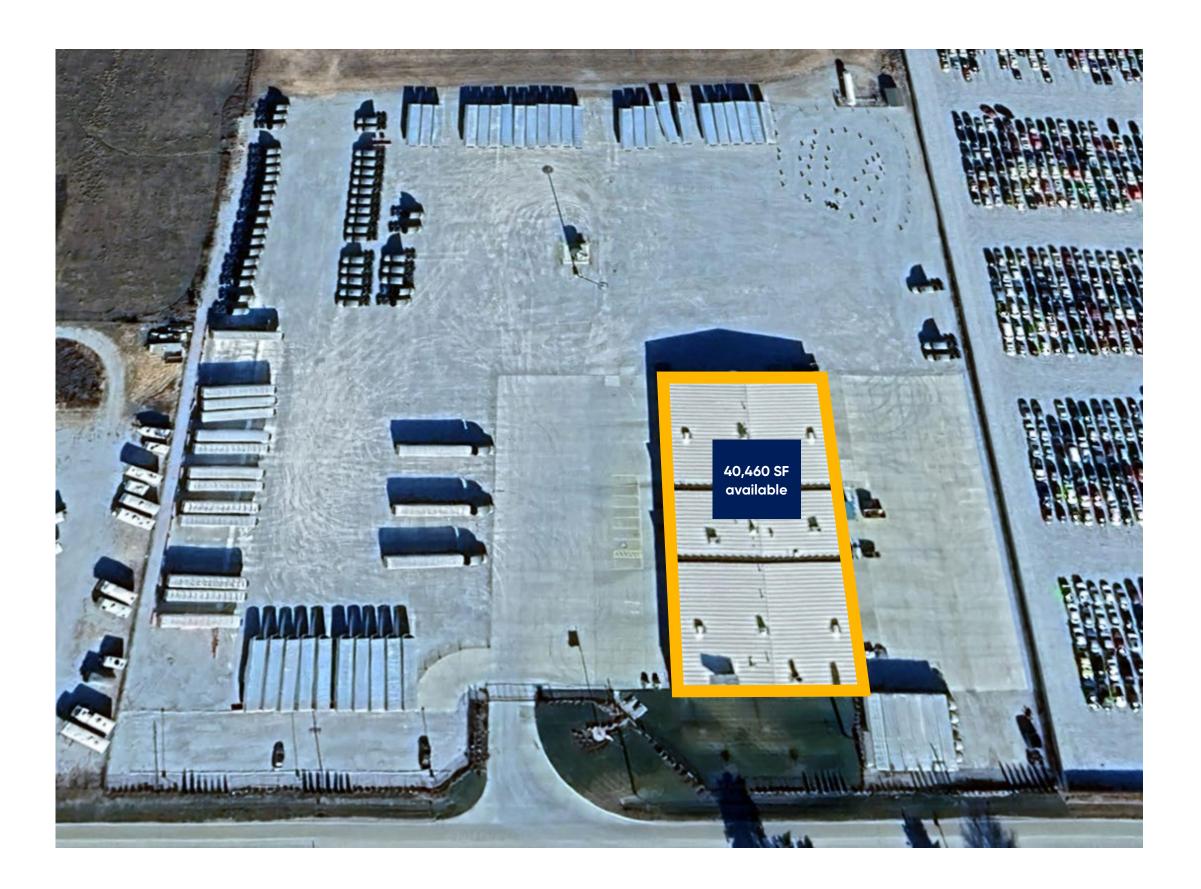

## **Site Overview**

Location:

**Total Building: Total Maintenance Shop: Total Office:** 

Availability:

**Total Available Acreage:** Total Acreage Improve Yard: Additional Available Acreage:

Lease Rate:

Zoning:

Year Built:

Total # of Drive-In Doors/ **Service Bays** 

23480 Mynard Road Greenwood, NE

31,200 SF +/-75% +/-25%

Within 30 days of Lease Execution

| +/- 20 Acres<br>+/- 9 Acres<br>+/- 11 Acres<br>Owner willing to subdivide the property |
|----------------------------------------------------------------------------------------|
| Contact agent for pricing                                                              |
| Industrial                                                                             |
| 2017                                                                                   |
| 8. Drive-in doors located on both sides of bldg.                                       |
| Oversized 16' x 12'                                                                    |
|                                                                                        |

Highlights

**Door Dimensions:** 

- Strategically located between Omaha and Lincoln with less than one mile to I-80
- Property is on well and septic system
- Site offers back-up generator
- Oversized paint booth
- Driver training facilities and lounge
- 2 service bays offer mechanic pits
- Can service up to 14 vehicles at one time
- Parts cage offers roll-up door
- Oversized doors for heavy equipment operators ٠
- Site is fully fenced, secure with electronic gate & keypad & lit •
- +/- 9 acres are compacted gravel •
- Concrete truck apron/pad is 6"+ •
- Clear height is 20'-25'