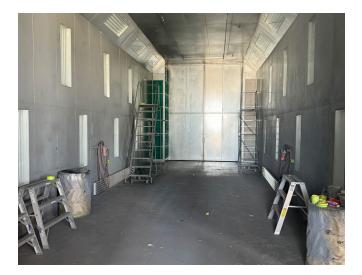

Highlights

**Door Dimensions:** 

- Strategically located between Omaha and Lincoln with less than one mile to I-80
- Property is on well and septic system
- Site offers back-up generator
- Oversized paint booth
- Driver training facilities and lounge
- 2 service bays offer mechanic pits
- Can service up to 14 vehicles at one time
- Parts cage offers roll-up door
- Oversized doors for heavy equipment operators ٠
- Site is fully fenced, secure with electronic gate & keypad & lit •
- +/- 9 acres are compacted gravel •
- Concrete truck apron/pad is 6"+ •
- Clear height is 20'-25'