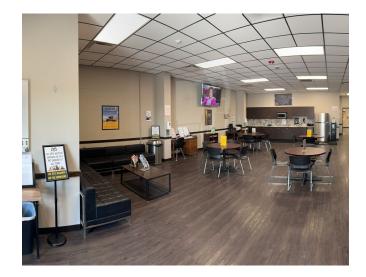

Highlights

**Door Dimensions:** 

- Strategically located between Omaha and Lincoln with less than one mile to I-80
- Property is on well and septic system
- Site offers back-up generator
- Oversized paint booth
- Driver training facilities and lounge
- 2 service bays offer mechanic pits
- Can service up to 14 vehicles at one time
- Parts cage offers roll-up door
- Oversized doors for heavy equipment operators ٠
- Site is fully fenced, secure with electronic gate & keypad & lit •
- +/- 9 acres are compacted gravel •
- Concrete truck apron/pad is 6"+ •
- Clear height is 20'-25'