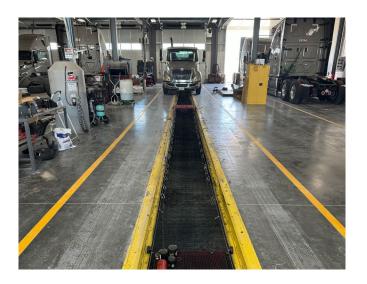

Highlights

**Door Dimensions:** 

- Strategically located between Omaha and Lincoln with less than one mile to I-80
- Property is on well and septic system
- Site offers back-up generator
- Oversized paint booth
- Driver training facilities and lounge
- 2 service bays offer mechanic pits
- Can service up to 14 vehicles at one time
- Parts cage offers roll-up door
- Oversized doors for heavy equipment operators ٠
- Site is fully fenced, secure with electronic gate & keypad & lit •
- +/- 9 acres are compacted gravel •
- Concrete truck apron/pad is 6"+ •
- Clear height is 20'-25'