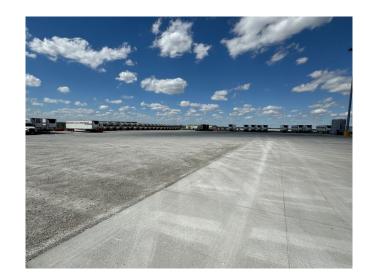

Highlights

**Door Dimensions:** 

- Strategically located between Omaha and Lincoln with less than one mile to I-80
- Property is on well and septic system
- Site offers back-up generator
- Oversized paint booth
- Driver training facilities and lounge
- 2 service bays offer mechanic pits
- Can service up to 14 vehicles at one time
- Parts cage offers roll-up door
- Oversized doors for heavy equipment operators ٠
- Site is fully fenced, secure with electronic gate & keypad & lit •
- +/- 9 acres are compacted gravel •
- Concrete truck apron/pad is 6"+ •
- Clear height is 20'-25'