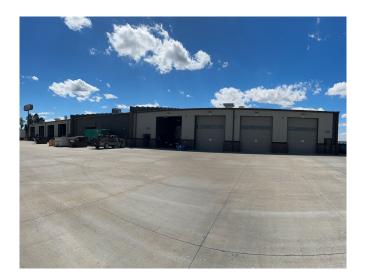

## **Site Overview**

Location:

**Total Building: Total Maintenance Shop: Total Office:** 

Availability:

**Total Available Acreage:** Total Acreage Improve Yard: Additional Available Acreage:

Lease Rate:

Zoning:

Year Built:

Total # of Drive-In Doors/ **Service Bays** 

23480 Mynard Road Greenwood, NE

31,200 SF +/-75% +/-25%

Within 30 days of Lease Execution

| +/- 20 Acres<br>+/- 9 Acres<br>+/- 11 Acres<br>Owner willing to subdivide the property |
|----------------------------------------------------------------------------------------|
| Contact agent for pricing                                                              |
| Industrial                                                                             |
| 2017                                                                                   |
| 8. Drive-in doors located on both sides of bldg.                                       |
| Oversized 16' x 12'                                                                    |
|                                                                                        |

Highlights

**Door Dimensions:** 

- Strategically located between Omaha and Lincoln with less than one mile to I-80
- Property is on well and septic system
- Site offers back-up generator
- Oversized paint booth
- Driver training facilities and lounge
- 2 service bays offer mechanic pits
- Can service up to 14 vehicles at one time
- Parts cage offers roll-up door
- Oversized doors for heavy equipment operators ٠
- Site is fully fenced, secure with electronic gate & keypad & lit •
- +/- 9 acres are compacted gravel •
- Concrete truck apron/pad is 6"+ •
- Clear height is 20'-25'