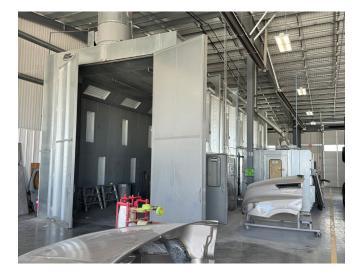

Highlights

**Door Dimensions:** 

- Strategically located between Omaha and Lincoln with less than one mile to I-80
- Property is on well and septic system
- Site offers back-up generator
- Oversized paint booth
- Driver training facilities and lounge
- 2 service bays offer mechanic pits
- Can service up to 14 vehicles at one time
- Parts cage offers roll-up door
- Oversized doors for heavy equipment operators ٠
- Site is fully fenced, secure with electronic gate & keypad & lit •
- +/- 9 acres are compacted gravel •
- Concrete truck apron/pad is 6"+ •
- Clear height is 20'-25'