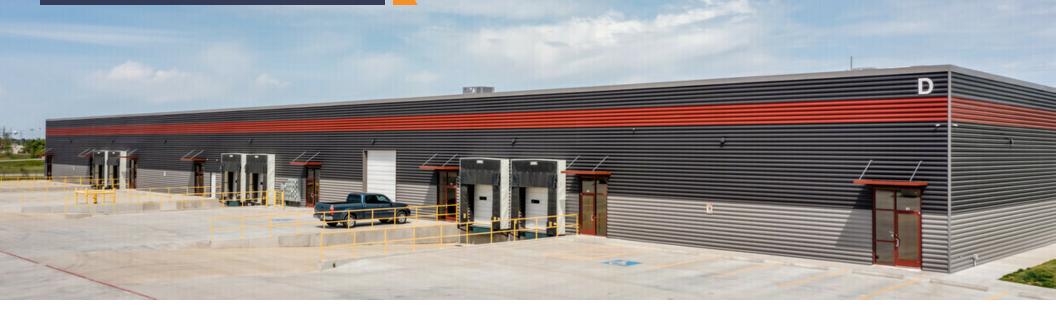

## 19801 E Admiral PI, Catoosa. OK 74015 **East Admiral Business Park Building D**

## **Property Highlights**

- ±15,000 SF
- \$7.75/PSF + NNN
- Reception area
- 2 offices
- 2 ADA restrooms in office and 1 restroom for warehouse
- Mop sink
- 3 electric space heaters
- Powered overhead door opener