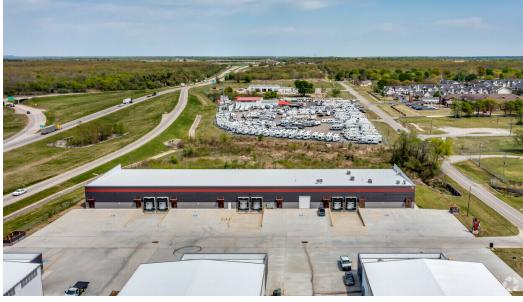

## 19801 E Admiral PI, Catoosa. OK 74015 **East Admiral Business Park Building D**

## **Property Highlights**

- ±15,000 SF
- \$7.75/PSF + NNN
- Reception area
- 2 offices
- 2 ADA restrooms in office and 1 restroom for warehouse
- Mop sink
- 3 electric space heaters
- Powered overhead door opener