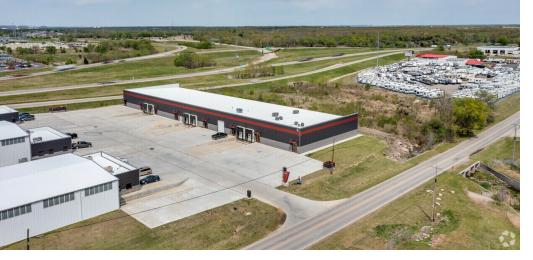

## 19801 E Admiral PI, Catoosa. OK 74015 **East Admiral Business Park Building D**

## **Property Highlights**

- ±15,000 SF
- \$7.75/PSF + NNN
- Reception area
- 2 offices
- 2 ADA restrooms in office and 1 restroom for warehouse
- Mop sink
- 3 electric space heaters
- Powered overhead door opener