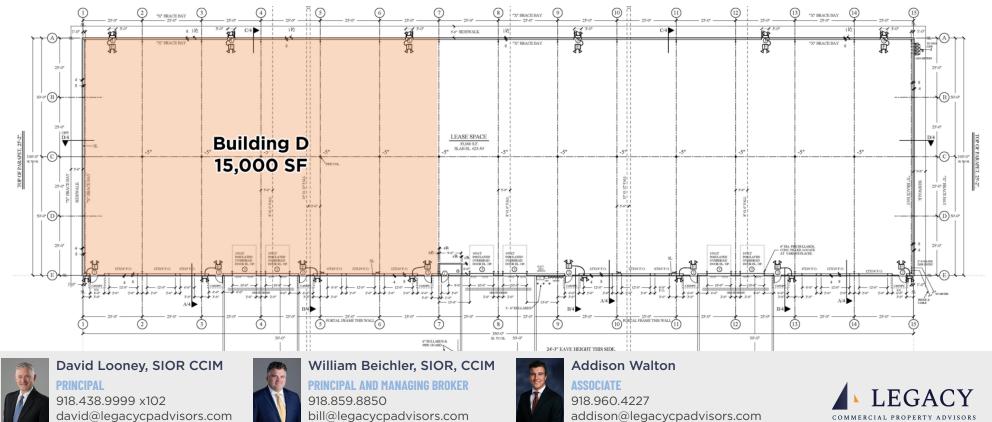

## 19801 E Admiral PI, Catoosa. OK 74015 **East Admiral Business Park Building D**

## **Property Highlights**

- ±15,000 SF
- \$7.75/PSF + NNN
- Reception area
- 2 offices
- 2 ADA restrooms in office and 1 restroom for warehouse
- Mop sink
- 3 electric space heaters
- Powered overhead door opener