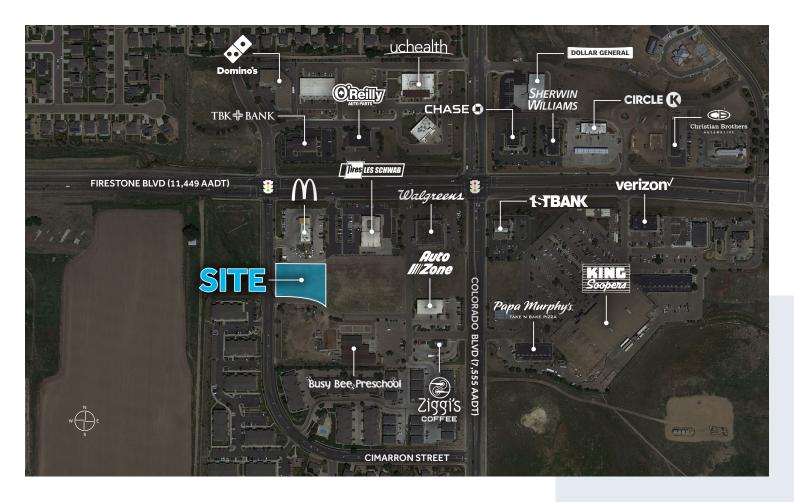

#### **FEATURES**

0.91 acres (39,676 SF) of land shadow-anchored by King Soopers in Firestone

Close to Firestone's residential population, but also easily accessed from I-25

Infrastructure in place either to site or in street

Join McDonald's, Les Schwab, Walgreens, Learning Experience, AutoZone and Ziggi's Coffee