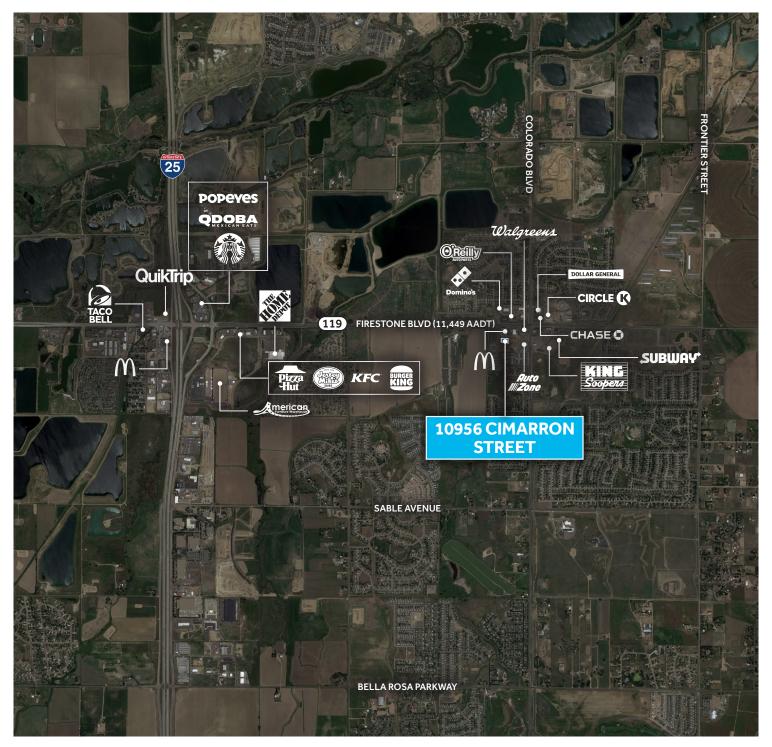

#### **FEATURES**

0.91 acres (39,676 SF) of land shadow-anchored by King Soopers in Firestone

Close to Firestone's residential population, but also easily accessed from I-25

Infrastructure in place either to site or in street

Join McDonald's, Les Schwab, Walgreens, Learning Experience, AutoZone and Ziggi's Coffee