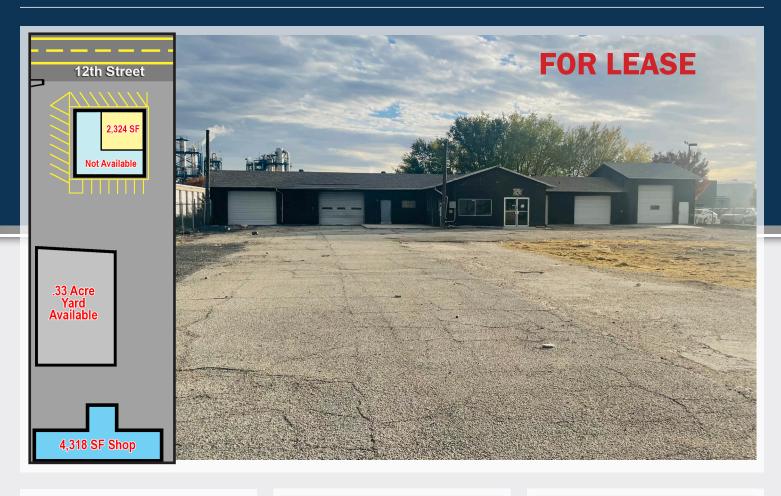

### 12th STREET SHOP & YARD

449 WEST 12TH STREET, OGDEN, UT

# PROPERTY FEATURES

- 4,318 SF Available
- \$0.55 PSF NNN Shop (As is Dead Storage)
- \$2k/mo Yard (approximately .33 acres)
- Fully Fenced
- 4 Garage Doors
- Great Access to I-15
- 36,000 AADT 12th Street