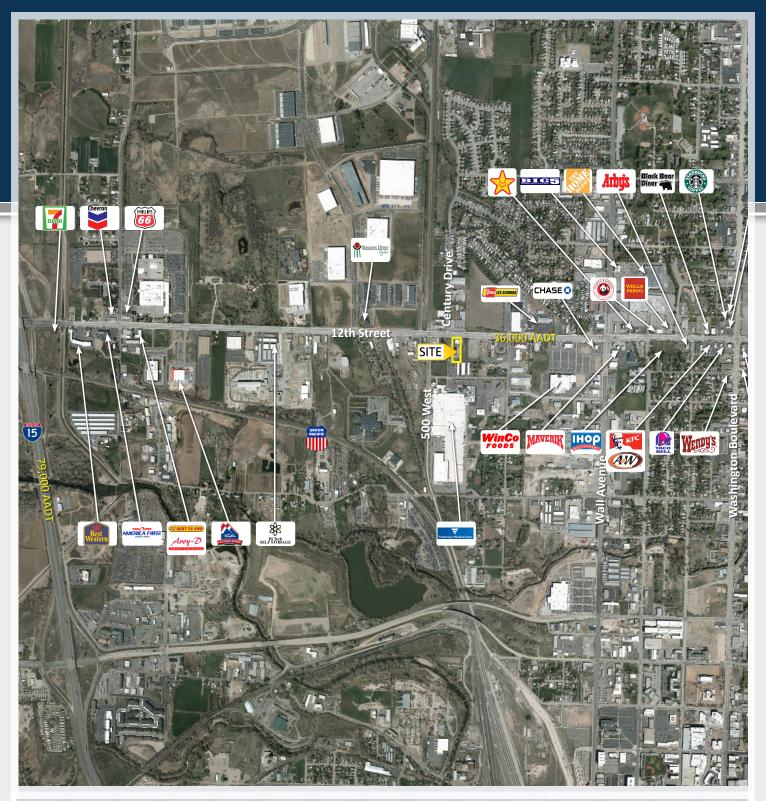

# PROPERTY FEATURES

- 4,318 SF Available
- \$0.55 PSF NNN Shop (As is Dead Storage)
- \$2k/mo Yard (approximately .33 acres)
- Fully Fenced
- 4 Garage Doors
- Great Access to I-15
- 36,000 AADT 12th Street