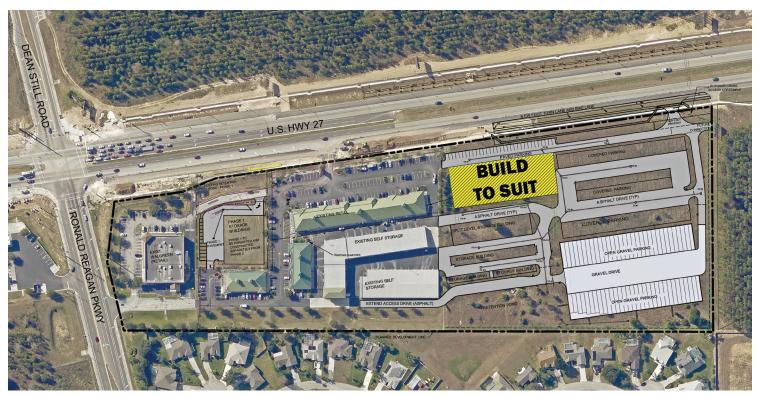

## **DAVENPORT - BUILD TO SUIT**

US Highway 27 North, Davenport, Florida

## PROPERTY HIGHLIGHTS

- · Pad ready site
- Now Pre-Leasing for new construction
- High growth trade area in the Four Corners/ Davenport market
- Great access and visibility to Highway 27
- Located at Ronald Reagan Parkway intersection 1.5 miles north of Interstate 4
- From 1,200 SF up to 6,000 SF available
- Flexible Development Options (see reverse side):
  - Build-to-suit
  - In-Line Retail
  - Office/Medical
  - Drive-Through Options