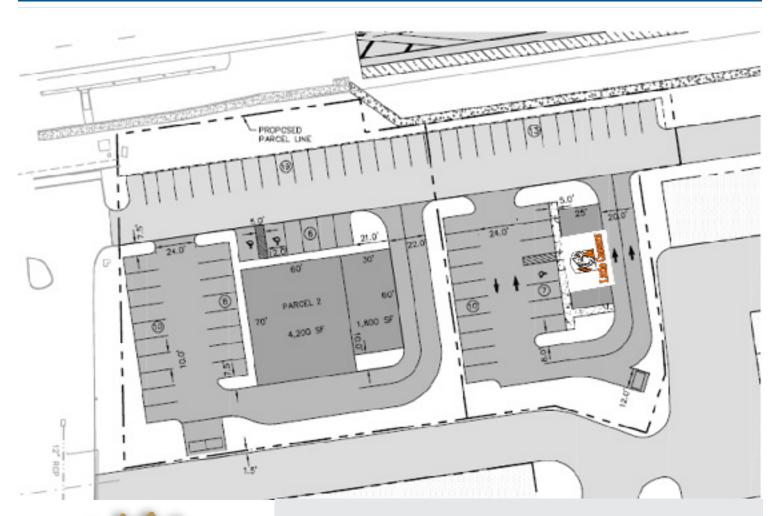

## DAVENPORT - BUILD TO SUIT

US Highway 27 North, Davenport, Florida

## UP TO 4,200 SF OF BUILD-TO-SUIT SPACE

NOW
PRE-LEASING...
CALL TODAY!
863-647-1581

| DEMOGRAPHICS |                                     | 1-MILE   | 3-MILE   | 5-MILE   |
|--------------|-------------------------------------|----------|----------|----------|
|              |                                     |          |          |          |
|              | Avg. HH Income                      | \$80,792 | \$78,486 | \$76,264 |
|              | # Households                        | 2,417    | 10,054   | 22,618   |
|              | Population                          | 6,937    | 28,457   | 63,574   |
|              | Daytime Population (Tot. Employees) | 892      | 6,437    | 10,728   |
|              | Median Age                          | 39       | 39       | 39       |