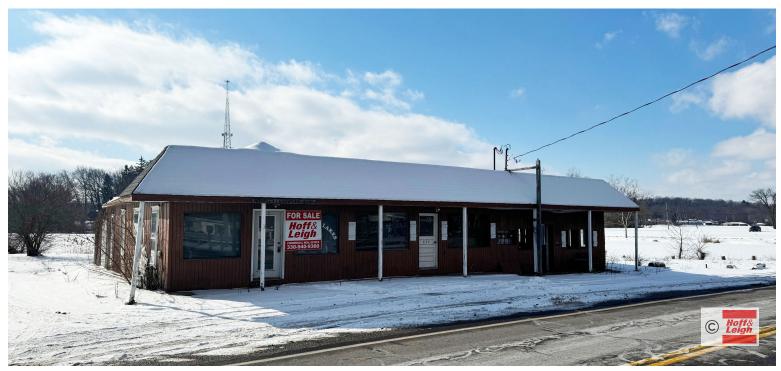

#### **Overview**

Rare opportunity to own an acre of lakefront property on Portage Lakes Drive in the Portage Lakes area. The current B-2 commercial zoning permits for general commercial uses such as retail, offices, banks, churches, personal services, convenient stores, boat sales, etc. Restaurant uses are a conditional use under the current zoning. A vacant 3,336 SF commercial structure that was built in 1930 currently sits on the property allowing for a fixer-upper project or a redevelopment opportunity.