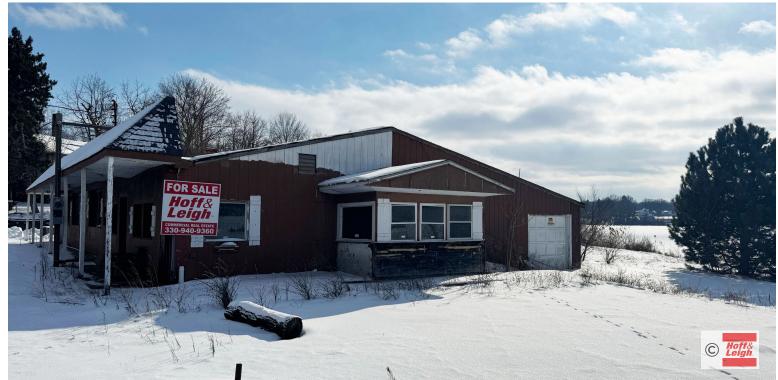

#### **Overview**

Rare opportunity to own an acre of lakefront property on Portage Lakes Drive in the Portage Lakes area. The current B-2 commercial zoning permits for general commercial uses such as retail, offices, banks, churches, personal services, convenient stores, boat sales, etc. Restaurant uses are a conditional use under the current zoning. A vacant 3,336 SF commercial structure that was built in 1930 currently sits on the property allowing for a fixer-upper project or a redevelopment opportunity.