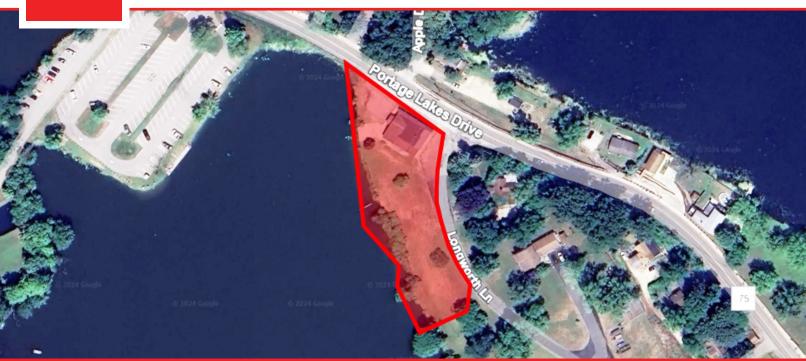

#### **Overview**

Rare opportunity to own an acre of lakefront property on Portage Lakes Drive in the Portage Lakes area. The current B-2 commercial zoning permits for general commercial uses such as retail, offices, banks, churches, personal services, convenient stores, boat sales, etc. Restaurant uses are a conditional use under the current zoning. A vacant 3,336 SF commercial structure that was built in 1930 currently sits on the property allowing for a fixer-upper project or a redevelopment opportunity.

### **Highlights**

- 1.0 Acre of Lakefront Property
- Excellent Views
- General Commercial Zoning in Place

### **Property Details**

**Sales Price** \$499,000

**Lot Size** 1.0 Acre

**Zoning** B-2 General Commercial

Rev: January 15, 2025