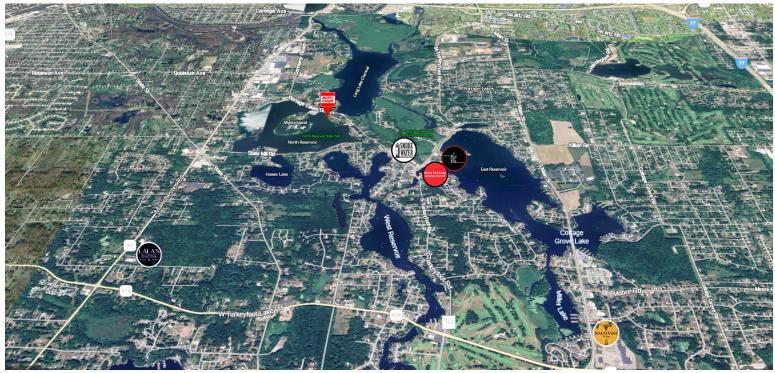

852 PORTAGE LAKES DRIVE, AKRON, OH 44319

#### **Overview**

Rare opportunity to own an acre of lakefront property on Portage Lakes Drive in the Portage Lakes area. The current B-2 commercial zoning permits for general commercial uses such as retail, offices, banks, churches, personal services, convenient stores, boat sales, etc. Restaurant uses are a conditional use under the current zoning. A vacant 3,336 SF commercial structure that was built in 1930 currently sits on the property allowing for a fixer-upper project or a redevelopment opportunity.