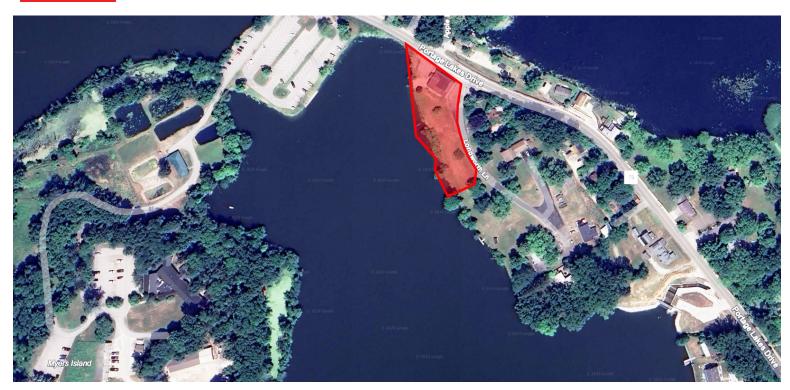

852 PORTAGE LAKES DRIVE, AKRON, OH 44319

#### **Overview**

Rare opportunity to own an acre of lakefront property on Portage Lakes Drive in the Portage Lakes area. The current B-2 commercial zoning permits for general commercial uses such as retail, offices, banks, churches, personal services, convenient stores, boat sales, etc. Restaurant uses are a conditional use under the current zoning. A vacant 3,336 SF commercial structure that was built in 1930 currently sits on the property allowing for a fixer-upper project or a redevelopment opportunity.

### **Highlights**

- 1.0 Acre of Lakefront Property
- Excellent Views
- General Commercial Zoning in Place