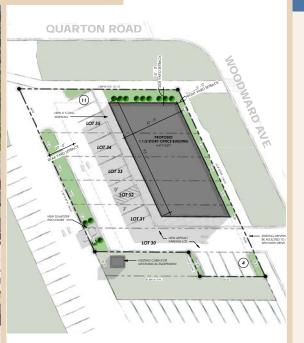

#### **Conceptual Site Plans**

QUARTON ROAD

#### **Development Opportunity Provides Flexible Building Square Footage, Use & Parking**

- Build-to-suit with a long-term credit lease is an option
- TZ3 Zoning allows for multiple uses, including but not limited to, office, retail & medical