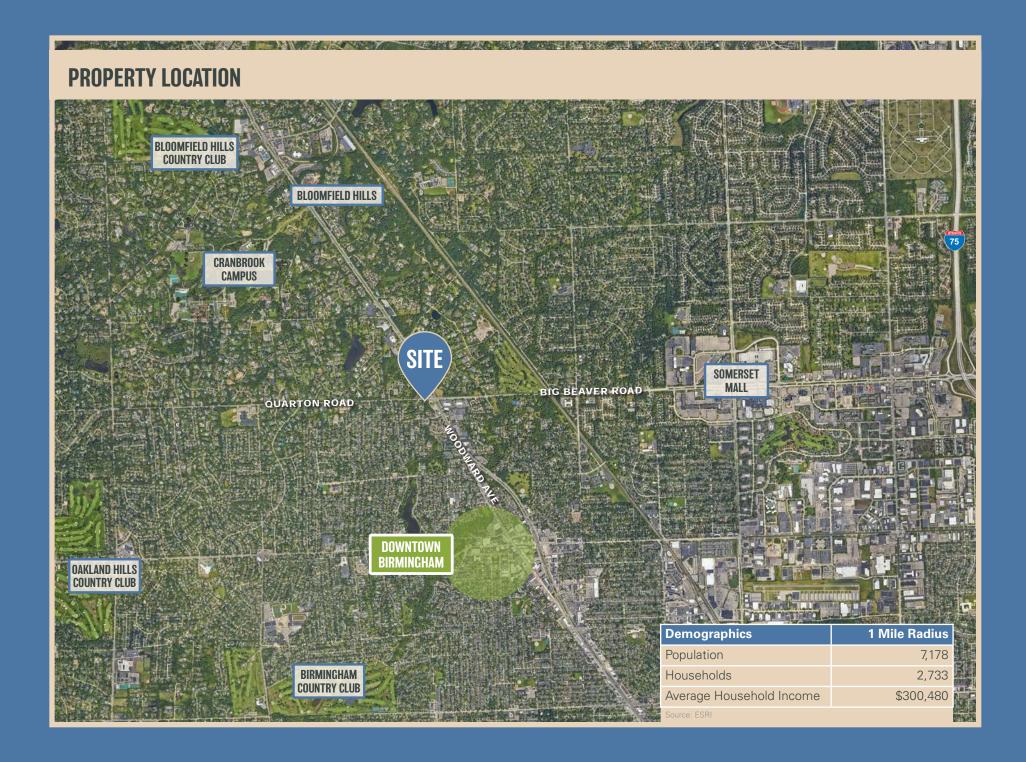

#### **PROPERTY SITE**

#### Land Available for Sale or Lease

- Premier corner exposure on heavily trafficked Woodward Avenue & Quarton Road connecting Birmingham to Bloomfield Hills and Troy
- Woodward Avenue is a historic main throughfare for the region connecting Pontiac to Detroit
- Raw land ready to develop

# LAND AVAILABLE **HIGH-INCOME AREA**