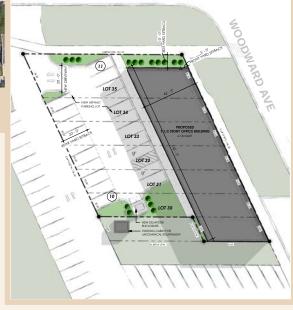

#### **Conceptual Site Plans**

QUARTON ROAD

#### **Development Opportunity Provides Flexible Building Square Footage, Use & Parking**

- Build-to-suit with a long-term credit lease is an option
- TZ3 Zoning allows for multiple uses, including but not limited to, office, retail & medical