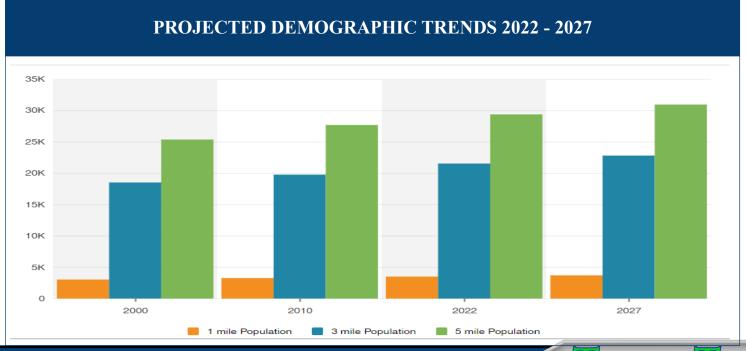

#### **DEMOGRAPHICS**

#### Commercial Land Parcels +/- 1.0 Acre Each SR 70, Okeechobee, FL

| DEMOGRAPHICS - 2022    |          |          |          |  |
|------------------------|----------|----------|----------|--|
|                        | 1 Mile   | 3 Miles  | 5 Miles  |  |
| Total Population:      | 3,499    | 19,754   | 29,339   |  |
| Avg. Household Income: | \$55,780 | \$55,917 | \$57,101 |  |
| Median Age:            | 40.4     | 42.2     | 41       |  |

| PROJECTED DEMOGRAPHICS - 2027 |          |          |          |  |
|-------------------------------|----------|----------|----------|--|
|                               | 1 Mile   | 3 Miles  | 5 Miles  |  |
| Total Population:             | 3,680    | 20,122   | 29,281   |  |
| Avg. Household Income:        | \$58,535 | \$57,643 | \$58,171 |  |
| Median Age:                   | 43       | 42.1     | 40.1     |  |