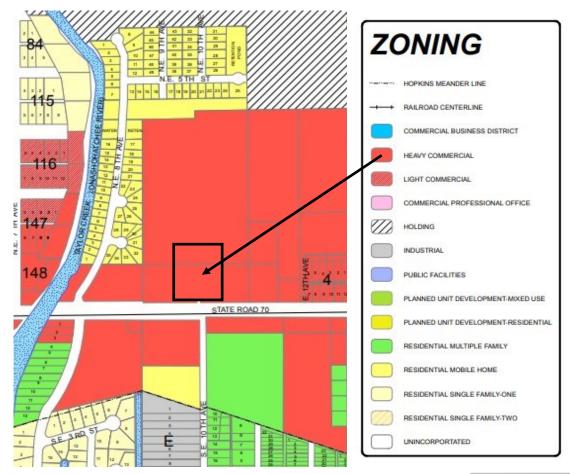

PROPERTY: Three individual parcels consisting of  $\pm 1.0$  AC each - Can be combined

**ZONING:** Heavy Commercial

PRICE: Call for Details

**COMMENTS:** • Newly signalized intersection

♦ Ideally situated for any automotive use