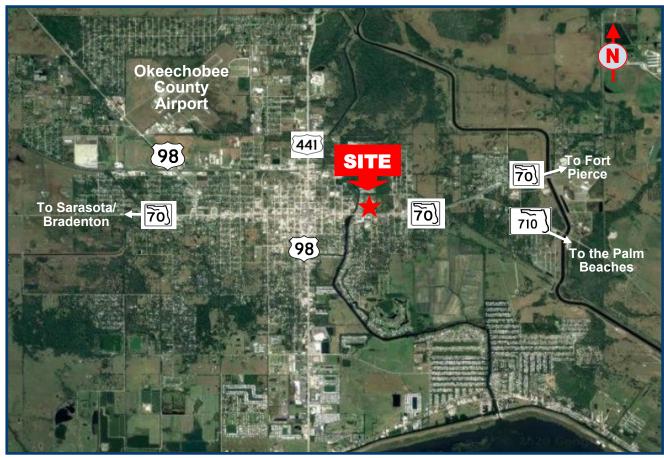

#### PROPERTY MAP

#### Commercial Land Parcels +/- 1.0 Acre Each SR 70, Okeechobee, FL