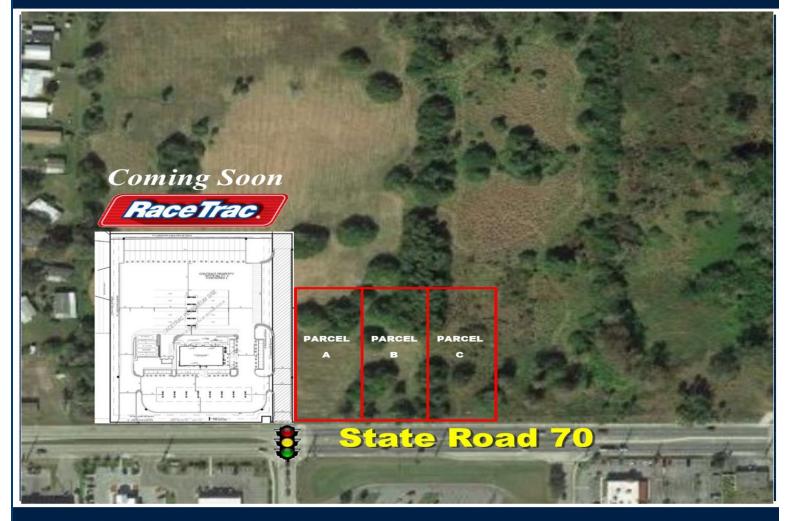

#### Commercial Land Parcels +/- 1.0 Acre Each SR 70, Okeechobee, FL

ADDRESS: SR 70 and 20th Street, Okeechobee, Florida

LOCATION: Located less than one mile east of S. Parrot Avenue on the north side of SR 70

PROPERTY: Three individual parcels consisting of  $\pm 1.0$  AC each - Can be combined

**ZONING:** Heavy Commercial

PRICE: Call for Details

**COMMENTS:** • Newly signalized intersection

♦ Ideally situated for any automotive use

♦ Join national retailer RaceTrac

♦ Located along the busy SR 70 corridor

#### PROPERTY MAP