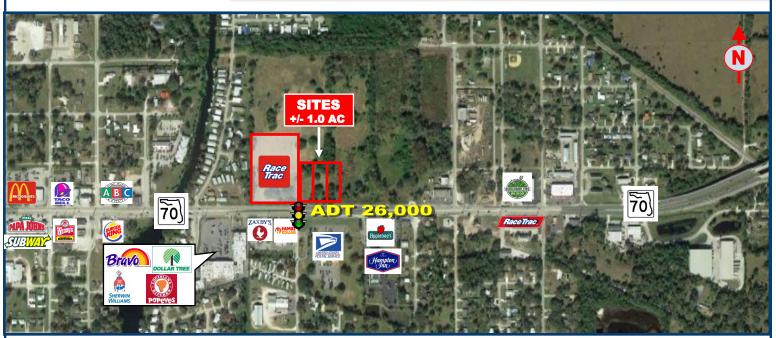

#### Commercial Land Parcels +/- 1.0 Acre Each SR 70, Okeechobee, FL

ADDRESS: SR 70 and 20th Street, Okeechobee, Florida

LOCATION: Located less than one mile east of S. Parrot Avenue on the north side of SR 70

PROPERTY: Three individual parcels consisting of  $\pm 1.0$  AC each - Can be combined

**ZONING:** Heavy Commercial

PRICE: Call for Details

**COMMENTS:** • Newly signalized intersection

♦ Ideally situated for any automotive use

♦ Join national retailer RaceTrac

♦ Located along the busy SR 70 corridor