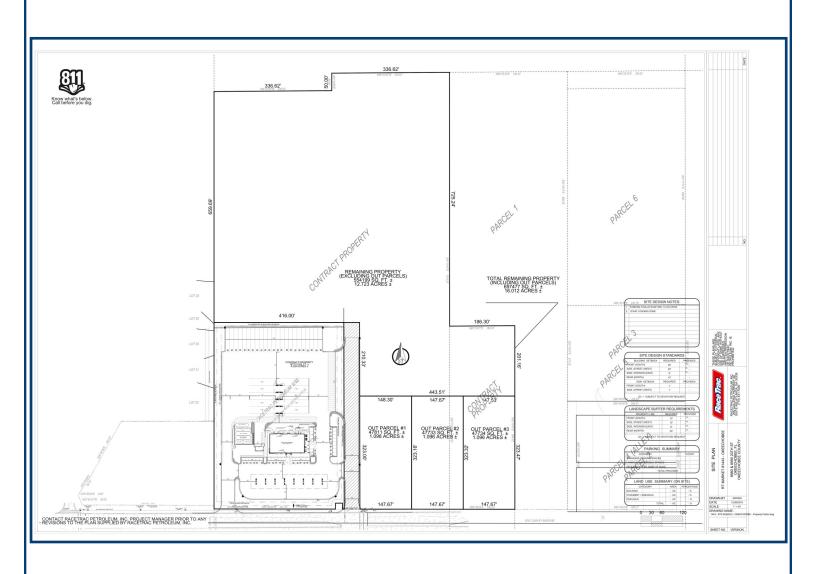

# PROPERTY SURVEY

#### Commercial Land Parcels +/- 1.0 Acre Each SR 70, Okeechobee, FL