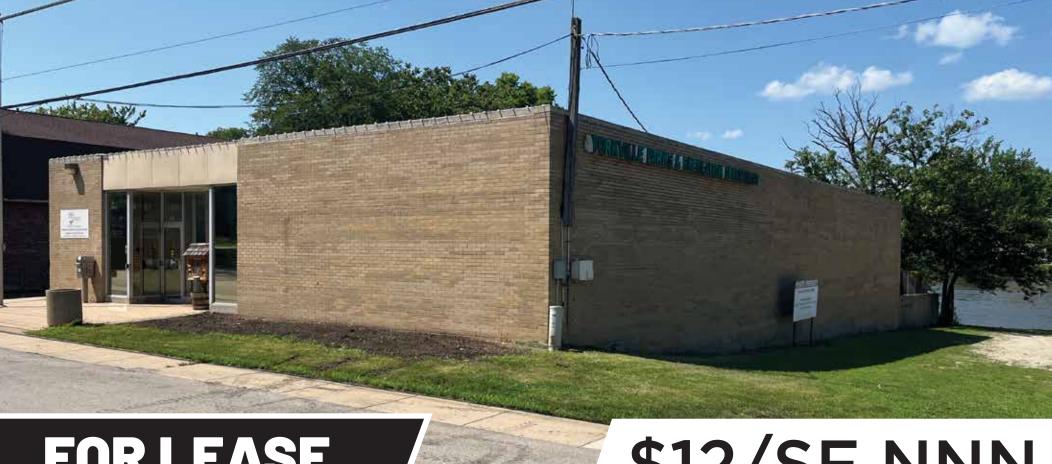

**FOR LEASE** 

201 W. Hydraulic Ave. Yorkville, IL 60560

**\$12/SF NNN** 

+ \$4/SF CAM

Nestled just a block away from Historic Downtown Yorkville, this expansive commercial building presents a prime opportunity for any business venture. The generous square footage and flexible floor plan allow you to tailor the space to your vision, including the potential to convert it into a restaurant with scenic views of the Fox River. The property includes a private office space for administrative tasks and an enclosed loading dock that could be transformed into an outdoor porch. Additionally, the outdoor area offers the possibility of creating a delightful patio for restaurant seating. The robust HVAC system guarantees a comfortable environment year-round. This building combines convenience and charm, making it an ideal choice for your next commercial endeavor.