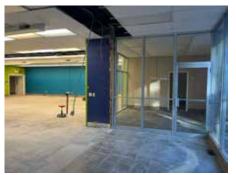

**FOR LEASE** 

201 W. Hydraulic Ave. Yorkville, IL 60560

**\$12/SF NNN** 

+ \$4/SF CAM

Nestled just a block away from Historic Downtown Yorkville, this expansive commercial building presents a prime opportunity for any business venture. The generous square footage and flexible floor plan allow you to tailor the space to your vision, including the potential to convert it into a restaurant with scenic views of the Fox River. The property includes a private office space for administrative tasks and an enclosed loading dock that could be transformed into an outdoor porch. Additionally, the outdoor area offers the possibility of creating a delightful patio for restaurant seating. The robust HVAC system guarantees a comfortable environment year-round. This building combines convenience and charm, making it an ideal choice for your next commercial endeavor.

## PROPERTY HIGHLIGHTS

PRIVATE OFFICE SPACE

HISTORIC DOWNTOWN YORKVILLE

FLEXIBLE FLOOR PLAN

VIEWS

**3,850+/-** SQUARE FEET

330+/- SF

Near bustling restaurants and nightlife of Downtown Yorkville