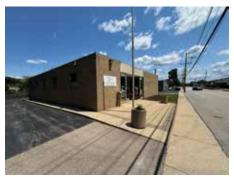

**FOR LEASE** 

201 W. Hydraulic Ave. Yorkville, IL 60560

**\$12/SF NNN** 

+ \$4/SF CAM

Nestled just a block away from Historic Downtown Yorkville, this expansive commercial building presents a prime opportunity for any business venture. The generous square footage and flexible floor plan allow you to tailor the space to your vision, including the potential to convert it into a restaurant with scenic views of the Fox River. The property includes a private office space for administrative tasks and an enclosed loading dock that could be transformed into an outdoor porch. Additionally, the outdoor area offers the possibility of creating a delightful patio for restaurant seating. The robust HVAC system guarantees a comfortable environment year-round. This building combines convenience and charm, making it an ideal choice for your next commercial endeavor.