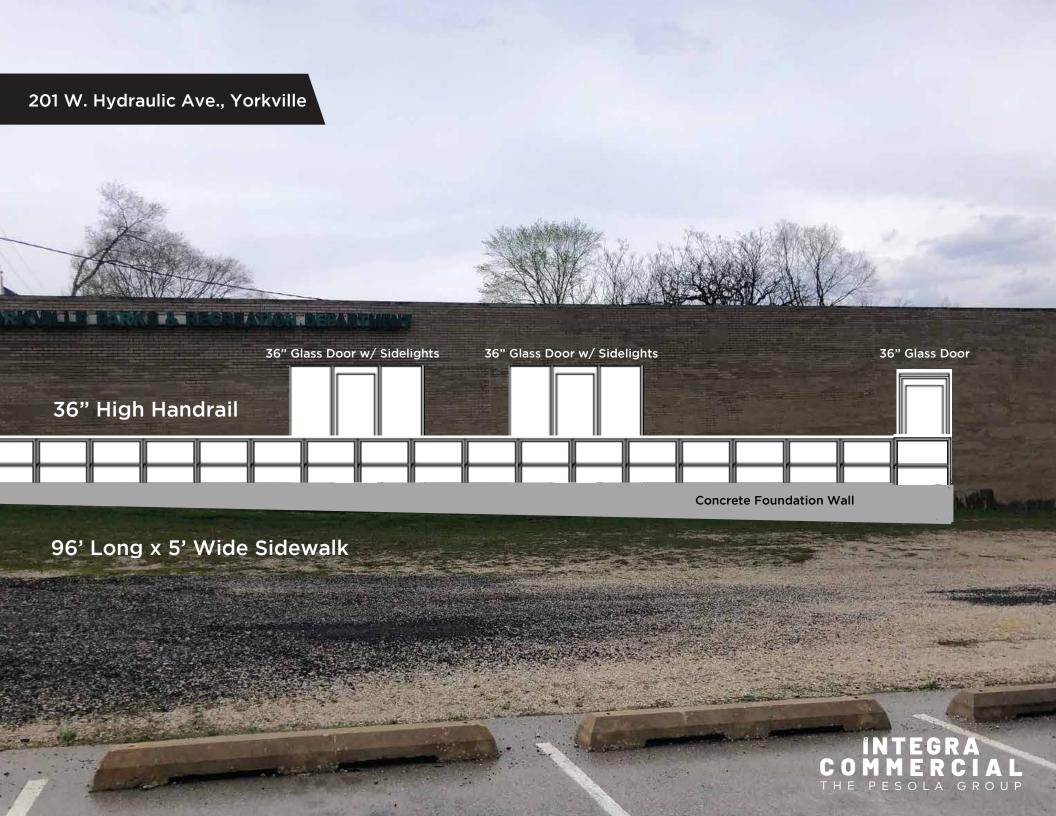

**FOR LEASE** 

201 W. Hydraulic Ave. Yorkville, IL 60560

**\$12/SF NNN** 

+ \$4/SF CAM

Nestled just a block away from Historic Downtown Yorkville, this expansive commercial building presents a prime opportunity for any business venture. The generous square footage and flexible floor plan allow you to tailor the space to your vision, including the potential to convert it into a restaurant with scenic views of the Fox River. The property includes a private office space for administrative tasks and an enclosed loading dock that could be transformed into an outdoor porch. Additionally, the outdoor area offers the possibility of creating a delightful patio for restaurant seating. The robust HVAC system guarantees a comfortable environment year-round. This building combines convenience and charm, making it an ideal choice for your next commercial endeavor.

## PROPERTY HIGHLIGHTS

PRIVATE OFFICE SPACE

HISTORIC DOWNTOWN YORKVILLE

FLEXIBLE FLOOR PLAN

VIEWS

**3,850+/-** SQUARE FEET

330+/- SF

Near bustling restaurants and nightlife of Downtown Yorkville