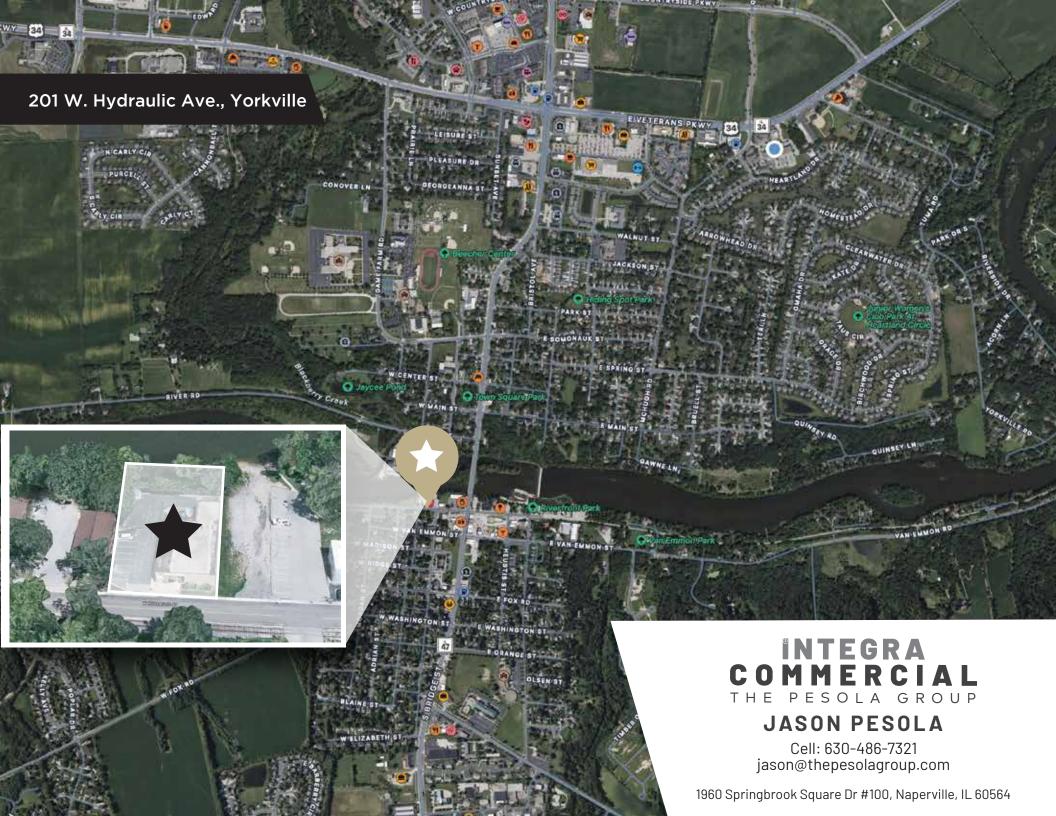

## YORKVILLE ILLINOIS DEMOGRAPHICS

201 W. Hydraulic Ave., Yorkville, IL

https://www.census.gov/quickfacts/fact/table/yorkvillecityillinois/PST045222

2022 EST. POPULATION **23,835** 

\$308,900

2018-2022 HOUSEHOLDS