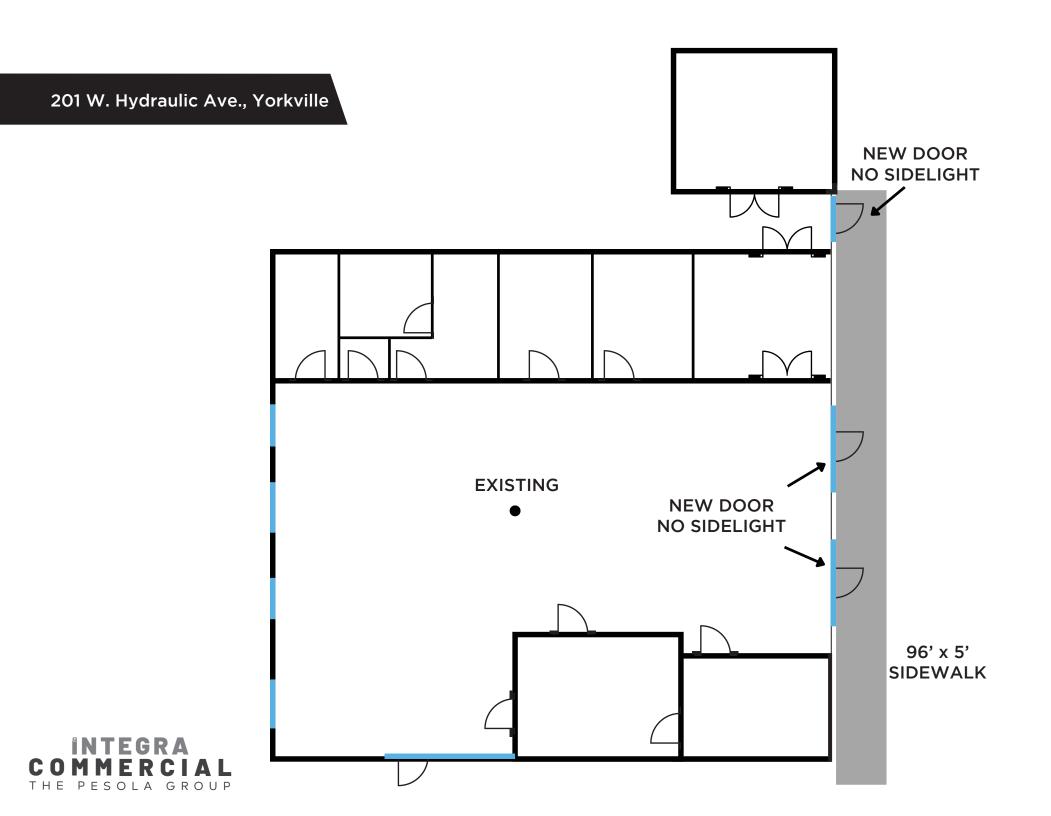

## PROPERTY HIGHLIGHTS

PRIVATE OFFICE SPACE

HISTORIC DOWNTOWN YORKVILLE

FLEXIBLE FLOOR PLAN

VIEWS

**3,850+/-** SQUARE FEET

330+/- SF

Near bustling restaurants and nightlife of Downtown Yorkville