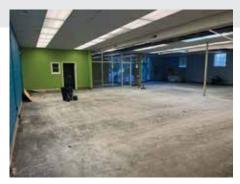

**FOR LEASE** 

201 W. Hydraulic Ave. Yorkville, IL 60560

**\$12/SF NNN** 

+ \$4/SF CAM

Nestled just a block away from Historic Downtown Yorkville, this expansive commercial building presents a prime opportunity for any business venture. The generous square footage and flexible floor plan allow you to tailor the space to your vision, including the potential to convert it into a restaurant with scenic views of the Fox River. The property includes a private office space for administrative tasks and an enclosed loading dock that could be transformed into an outdoor porch. Additionally, the outdoor area offers the possibility of creating a delightful patio for restaurant seating. The robust HVAC system guarantees a comfortable environment year-round. This building combines convenience and charm, making it an ideal choice for your next commercial endeavor.

## PROPERTY HIGHLIGHTS

PRIVATE OFFICE SPACE

HISTORIC DOWNTOWN YORKVILLE

FLEXIBLE FLOOR PLAN

VIEWS

**3,850+/-** SQUARE FEET

330+/- SF

Near bustling restaurants and nightlife of Downtown Yorkville