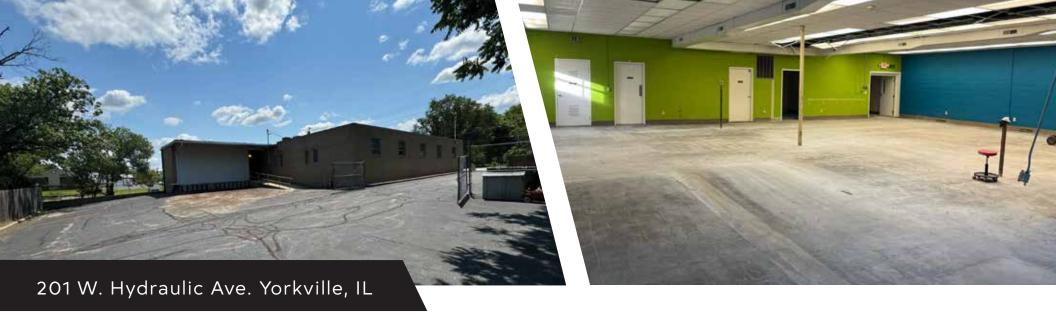

**FOR LEASE** 

201 W. Hydraulic Ave. Yorkville, IL 60560

**\$12/SF NNN** 

+ \$4/SF CAM

Nestled just a block away from Historic Downtown Yorkville, this expansive commercial building presents a prime opportunity for any business venture. The generous square footage and flexible floor plan allow you to tailor the space to your vision, including the potential to convert it into a restaurant with scenic views of the Fox River. The property includes a private office space for administrative tasks and an enclosed loading dock that could be transformed into an outdoor porch. Additionally, the outdoor area offers the possibility of creating a delightful patio for restaurant seating. The robust HVAC system guarantees a comfortable environment year-round. This building combines convenience and charm, making it an ideal choice for your next commercial endeavor.

## PROPERTY HIGHLIGHTS

PRIVATE OFFICE SPACE

HISTORIC DOWNTOWN YORKVILLE

FLEXIBLE FLOOR PLAN

VIEWS

**3,850+/-** SQUARE FEET

330+/- SF

Near bustling restaurants and nightlife of Downtown Yorkville