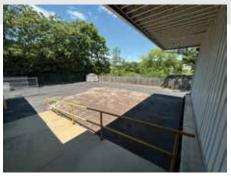

**FOR LEASE** 

201 W. Hydraulic Ave. Yorkville, IL 60560

**\$12/SF NNN** 

+ \$4/SF CAM

Nestled just a block away from Historic Downtown Yorkville, this expansive commercial building presents a prime opportunity for any business venture. The generous square footage and flexible floor plan allow you to tailor the space to your vision, including the potential to convert it into a restaurant with scenic views of the Fox River. The property includes a private office space for administrative tasks and an enclosed loading dock that could be transformed into an outdoor porch. Additionally, the outdoor area offers the possibility of creating a delightful patio for restaurant seating. The robust HVAC system guarantees a comfortable environment year-round. This building combines convenience and charm, making it an ideal choice for your next commercial endeavor.