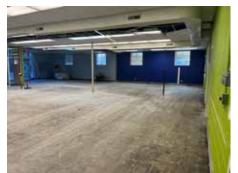

**FOR LEASE** 

201 W. Hydraulic Ave. Yorkville, IL 60560

**\$12/SF NNN** 

+ \$4/SF CAM

Nestled just a block away from Historic Downtown Yorkville, this expansive commercial building presents a prime opportunity for any business venture. The generous square footage and flexible floor plan allow you to tailor the space to your vision, including the potential to convert it into a restaurant with scenic views of the Fox River. The property includes a private office space for administrative tasks and an enclosed loading dock that could be transformed into an outdoor porch. Additionally, the outdoor area offers the possibility of creating a delightful patio for restaurant seating. The robust HVAC system guarantees a comfortable environment year-round. This building combines convenience and charm, making it an ideal choice for your next commercial endeavor.

## PROPERTY HIGHLIGHTS

PRIVATE OFFICE SPACE

HISTORIC DOWNTOWN YORKVILLE

FLEXIBLE FLOOR PLAN

VIEWS

**3,850+/-** SQUARE FEET

330+/- SF

Near bustling restaurants and nightlife of Downtown Yorkville