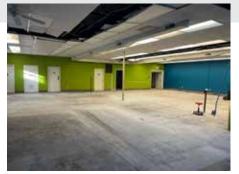

**FOR LEASE** 

201 W. Hydraulic Ave. Yorkville, IL 60560

**\$12/SF NNN** 

+ \$4/SF CAM

Nestled just a block away from Historic Downtown Yorkville, this expansive commercial building presents a prime opportunity for any business venture. The generous square footage and flexible floor plan allow you to tailor the space to your vision, including the potential to convert it into a restaurant with scenic views of the Fox River. The property includes a private office space for administrative tasks and an enclosed loading dock that could be transformed into an outdoor porch. Additionally, the outdoor area offers the possibility of creating a delightful patio for restaurant seating. The robust HVAC system guarantees a comfortable environment year-round. This building combines convenience and charm, making it an ideal choice for your next commercial endeavor.

## PROPERTY HIGHLIGHTS

PRIVATE OFFICE SPACE

HISTORIC DOWNTOWN YORKVILLE

FLEXIBLE FLOOR PLAN

VIEWS

**3,850+/-** SQUARE FEET

330+/- SF

Near bustling restaurants and nightlife of Downtown Yorkville