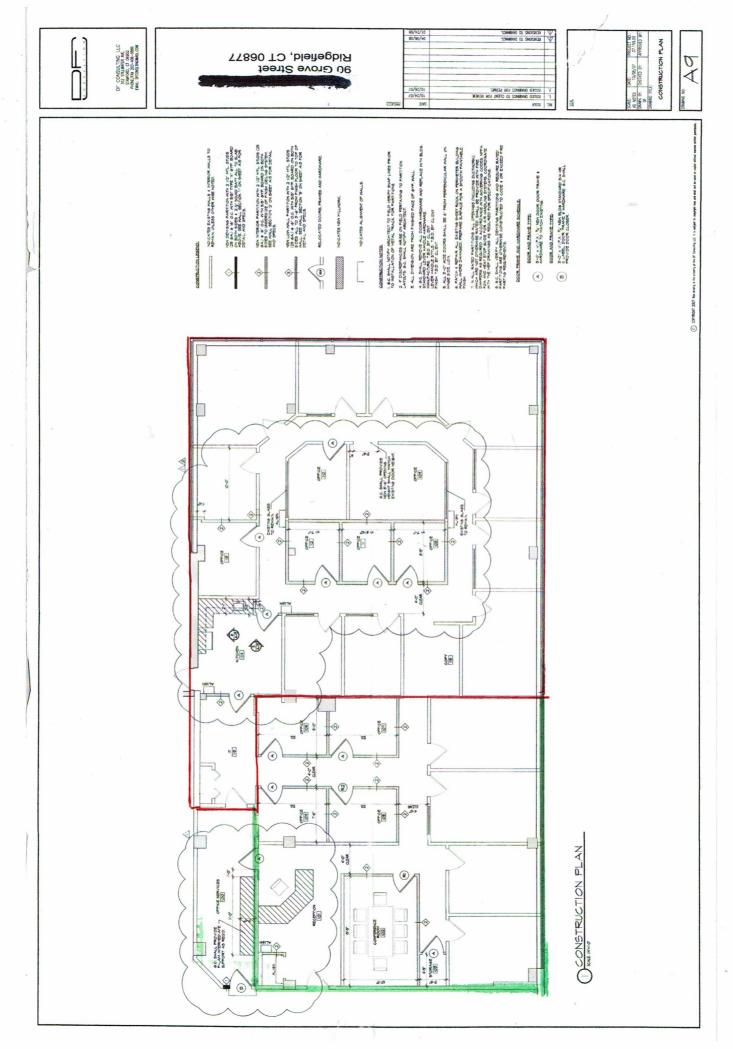

## **OFFERED FOR SALE**

- The Executive Pavilion, Class A Office Building
- > 2,605 Square Foot Professional Condominium
- > 1,630 Square Foot Professional Condominium
- ➤ In Town Location, Walk to Restaurants & Shops
- Multiple Offices, Units are Contiguous
- Fitness Center in the Building
- Use of Common Large Meeting / Conference Room
- Ample Glass Allows a Healthy Environment
- Recently Upgraded Lobby and Exterior
- Ample Level Parking

2605 SF Offered at \$475,000 1,630 SF Offered at \$315,000

**CONTACT EXCLUSIVE BROKER** 

BOB CASCELLA 203-731-7492

Bob@GroveStreet.Info