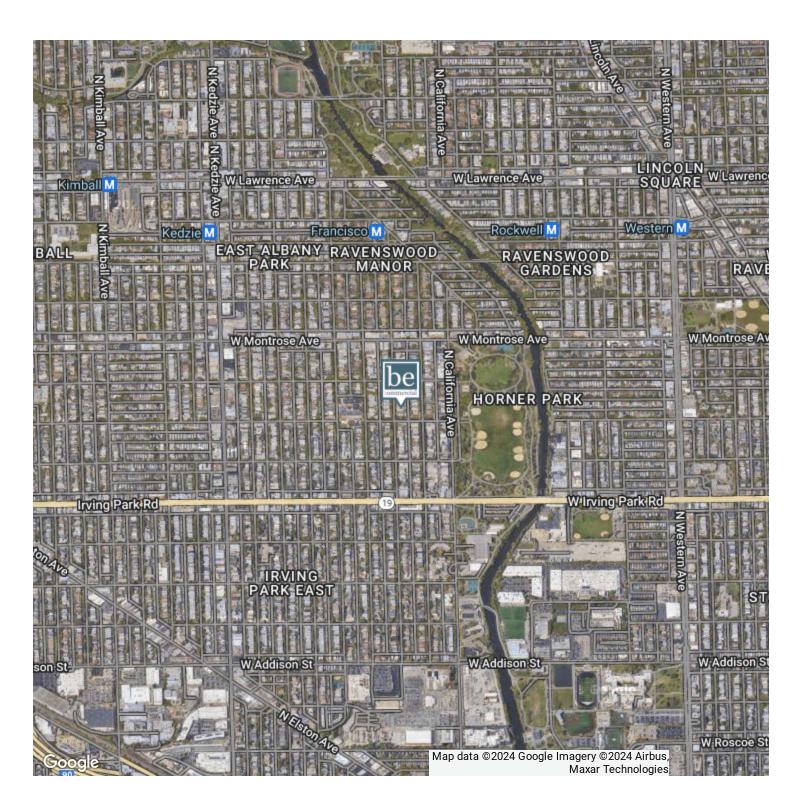

#### **PROPERTY OVERVIEW**

Charming Horner Park Investment Opportunity! Located at 4219 N Francisco Ave, this beautiful 3-unit brick building is perfect for investors or owner-occupants and was fully renovated in 2016 down to the studs. The first-floor duplex features 3 bedrooms and 2.5 baths, fully renovated with modern finishes. The second and third-floor units each offer 3 bedrooms and 1 bath, with hardwood floors, quartz countertops, and decorative fireplaces. Each unit has separate HVAC systems and in-unit laundry. The property also includes a 2-car garage and a lovely backyard. Situated in the thriving Horner Park neighborhood, you'll be steps away from parks, schools, restaurants, and the Francisco Brown Line El station. Don't miss this turn-key cash flowing investment in a prime location!

4219 N FRANCISCO AVE, CHICAGO, IL 60618