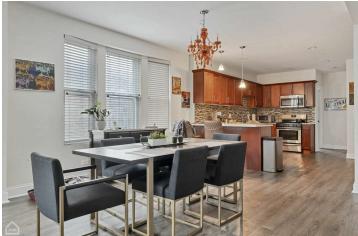

#### **PROPERTY OVERVIEW**

Charming Horner Park Investment Opportunity! Located at 4219 N Francisco Ave, this beautiful 3-unit brick building is perfect for investors or owner-occupants and was fully renovated in 2016 down to the studs. The first-floor duplex features 3 bedrooms and 2.5 baths, fully renovated with modern finishes. The second and third-floor units each offer 3 bedrooms and 1 bath, with hardwood floors, quartz countertops, and decorative fireplaces. Each unit has separate HVAC systems and in-unit laundry. The property also includes a 2-car garage and a lovely backyard. Situated in the thriving Horner Park neighborhood, you'll be steps away from parks, schools, restaurants, and the Francisco Brown Line El station. Don't miss this turn-key cash flowing investment in a prime location!

### **PROPERTY HIGHLIGHTS**

- - Fully renovated building with modern amenities
- - 100% occupancy with reliable rental income
- - Charming historic architecture with contemporary interior finishes
- - Three spacious and well-designed units
- · Prime location in the sought-after Horner Park area