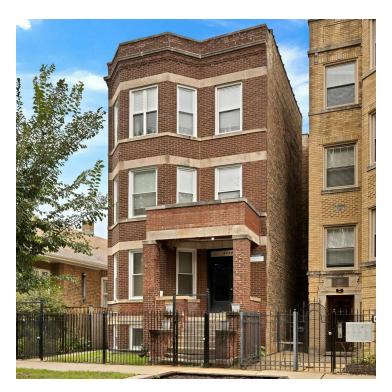

#### **PROPERTY OVERVIEW**

Charming Horner Park Investment Opportunity! Located at 4219 N Francisco Ave, this beautiful 3-unit brick building is perfect for investors or owner-occupants and was fully renovated in 2016 down to the studs. The first-floor duplex features 3 bedrooms and 2.5 baths, fully renovated with modern finishes. The second and third-floor units each offer 3 bedrooms and 1 bath, with hardwood floors, quartz countertops, and decorative fireplaces. Each unit has separate HVAC systems and in-unit laundry. The property also includes a 2-car garage and a lovely backyard. Situated in the thriving Horner Park neighborhood, you'll be steps away from parks, schools, restaurants, and the Francisco Brown Line El station. Don't miss this turn-key cash flowing investment in a prime location!

### **PROPERTY HIGHLIGHTS**

- - Fully renovated building with modern amenities
- - 100% occupancy with reliable rental income
- - Charming historic architecture with contemporary interior finishes
- - Three spacious and well-designed units
- · Prime location in the sought-after Horner Park area