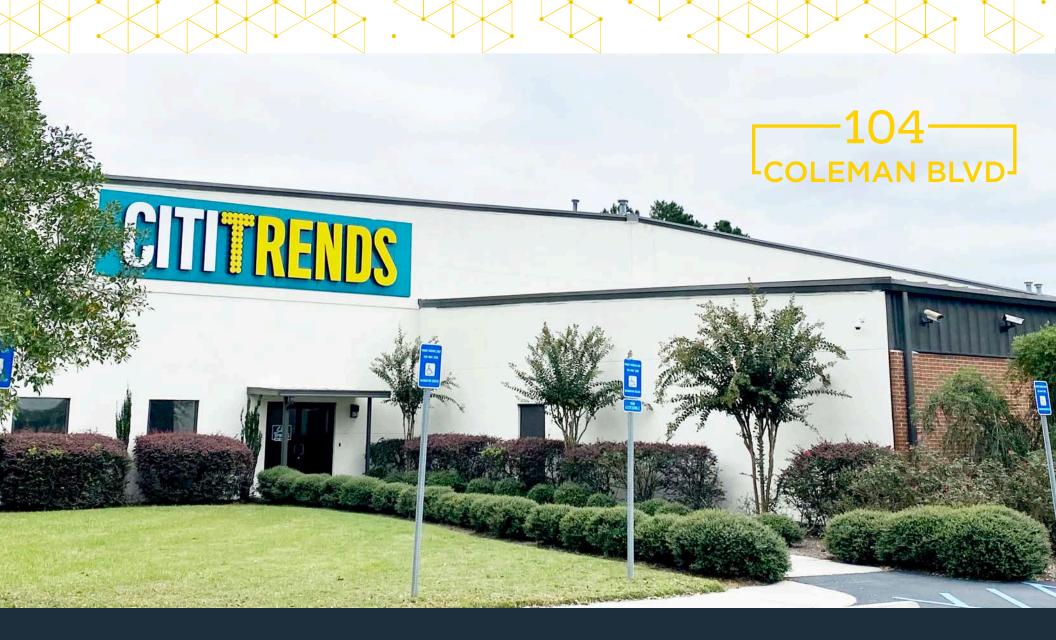

# COLEMAN BLVD

104 COLEMAN BLVD, SAVANNAH, GA 31408

# FOR SALE ±71,675 SF INDUSTRIAL & OFFICE FACILITY ON 9.23 ACRES

(±4.5 ACRES UNDEVELOPED)

30,937 SF WAREHOUSE SPACE

40,738 SF OFFICE SPACE

AAA NEAR PORT LOCATION

±4.5 ACRES UNDEVELOPED LAND, ZONED HEAVY INDUSTRIAL ZONED