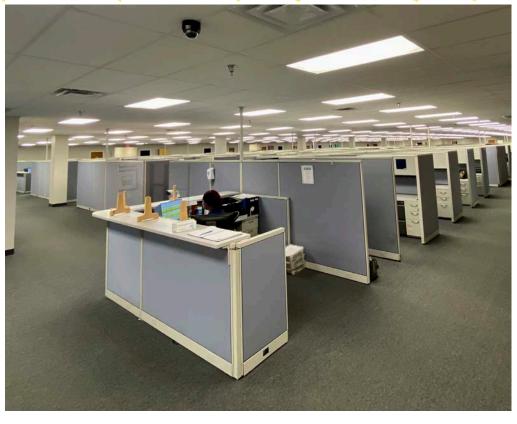

### **PROPERTY FEATURES**

- + Price: Please Inquire
- Building Size: 71,675 SF
  Main Building 275' x 225' (61,875 SF)
  Office Appendage 200' x 49' (9,800 SF)
- + Total Office Space: 40,738 SF
- + Total Warehouse Space: 30,937 SF
- + Zoned Heavy Industrial
- + 9.23 Acres Total
- + ± 4.5 Undeveloped Acres
- + Flood Zone X Outside 500 Year
- + Built in 1986 & 1989
- + Renovated in 2007
- + Steel-Framed Structure
- + Brick Masonry & Metal Siding
- + Clear Height 24'
- + 150 Auto Parking Spaces
- + 7 Dock High Doors
- + Water & Sewer: City of Pooler
- + Electrical Provider: Georgia Power
- + Natural Gas: Atlanta Gas Light

**TOTAL OFFICE SPACE:** 

40,738 SF

**TOTAL WAREHOUSE SPACE:** 

30,937 SF