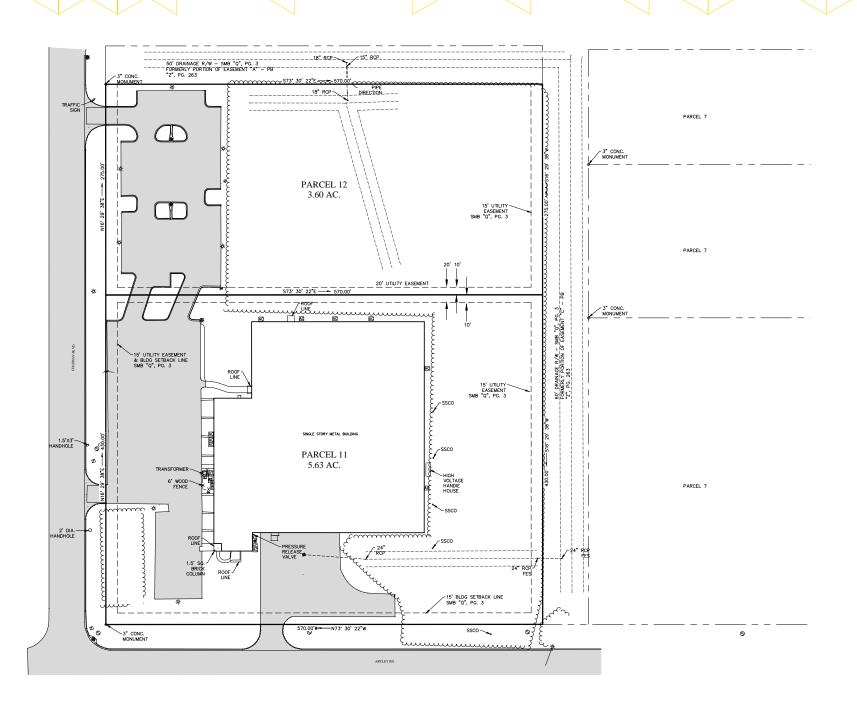

## PROPERTY SURVEY

**BUILDING SIZE:** 

71,675 SF

**MAIN BUILDING** 

**275' X 225'** (61,875 SF)

OFFICE APPENDAGE

200' X 49'

(9,800 SF)

**TOTAL OFFICE SPACE:** 

40,738 SF

**TOTAL WAREHOUSE SPACE:** 

30,937 SF

### **PROPERTY FEATURES**

- + Price: Please Inquire
- Building Size: 71,675 SF
  Main Building 275' x 225' (61,875 SF)
  Office Appendage 200' x 49' (9,800 SF)
- + Total Office Space: 40,738 SF
- + Total Warehouse Space: 30,937 SF
- + Zoned Heavy Industrial
- + 9.23 Acres Total
- + ± 4.5 Undeveloped Acres
- + Flood Zone X Outside 500 Year
- + Built in 1986 & 1989
- + Renovated in 2007
- + Steel-Framed Structure
- + Brick Masonry & Metal Siding
- + Clear Height 24'
- + 150 Auto Parking Spaces
- + 7 Dock High Doors
- + Water & Sewer: City of Pooler
- + Electrical Provider: Georgia Power
- + Natural Gas: Atlanta Gas Light