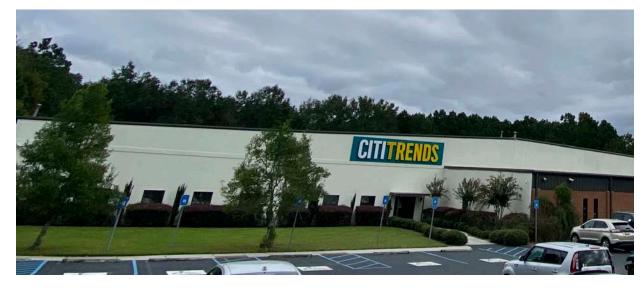

# COLEMAN BLVD

104 COLEMAN BLVD, SAVANNAH, GA 31408

# FOR SALE ±71,675 SF INDUSTRIAL & OFFICE FACILITY ON 9.23 ACRES

(±4.5 ACRES UNDEVELOPED)

30,937 SF WAREHOUSE SPACE

40,738 SF OFFICE SPACE

AAA NEAR PORT LOCATION

±4.5 ACRES UNDEVELOPED LAND, ZONED HEAVY INDUSTRIAL ZONED