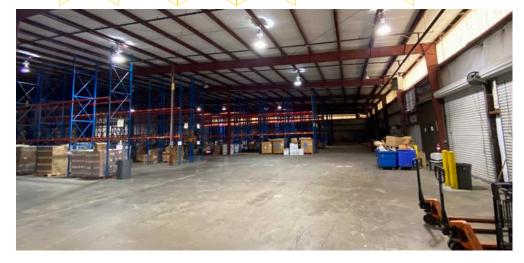

# FOR SALE ±71,675 SF INDUSTRIAL & OFFICE FACILITY ON 9.23 ACRES

(±4.5 ACRES UNDEVELOPED)

30,937 SF WAREHOUSE SPACE

40,738 SF OFFICE SPACE

AAA NEAR PORT LOCATION

±4.5 ACRES UNDEVELOPED LAND, ZONED HEAVY INDUSTRIAL ZONED

### **PROPERTY FEATURES**

- + Price: Please Inquire
- Building Size: 71,675 SF
  Main Building 275' x 225' (61,875 SF)
  Office Appendage 200' x 49' (9,800 SF)
- + Total Office Space: 40,738 SF
- + Total Warehouse Space: 30,937 SF
- + Zoned Heavy Industrial
- + 9.23 Acres Total
- + ± 4.5 Undeveloped Acres
- + Flood Zone X Outside 500 Year
- + Built in 1986 & 1989
- + Renovated in 2007
- + Steel-Framed Structure
- + Brick Masonry & Metal Siding
- + Clear Height 24'
- + 150 Auto Parking Spaces
- + 7 Dock High Doors
- + Water & Sewer: City of Pooler
- + Electrical Provider: Georgia Power
- + Natural Gas: Atlanta Gas Light