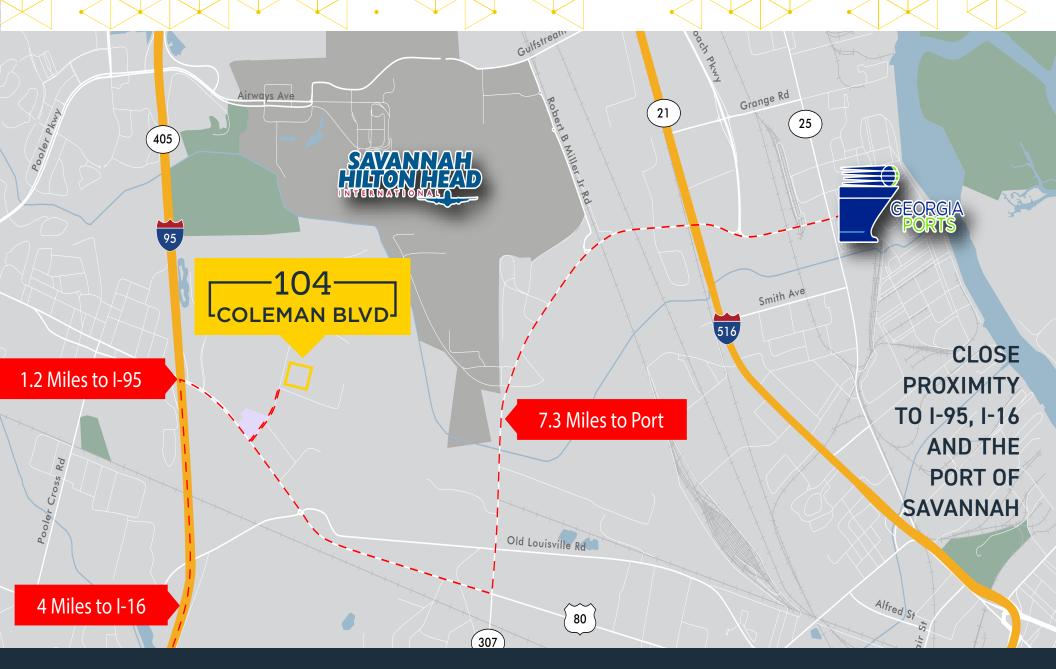

### **SUPERIOR LOGISTICS LOCATION**

1.2 miles from I-95

5 miles from Savannah/Hilton Head International Airport 4 miles from I-16

7.3 miles from the Port of Savannah Garden City Terminal