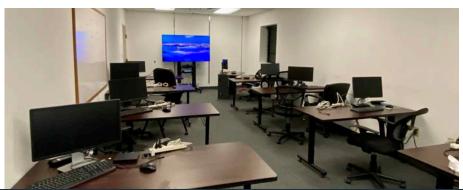

# FOR SALE ±71,675 SF INDUSTRIAL & OFFICE FACILITY ON 9.23 ACRES

(±4.5 ACRES UNDEVELOPED)

30,937 SF WAREHOUSE SPACE

40,738 SF OFFICE SPACE

AAA NEAR PORT LOCATION

±4.5 ACRES UNDEVELOPED LAND, ZONED HEAVY INDUSTRIAL ZONED

### **PROPERTY FEATURES**

- + Price: Please Inquire
- Building Size: 71,675 SF
  Main Building 275' x 225' (61,875 SF)
  Office Appendage 200' x 49' (9,800 SF)
- + Total Office Space: 40,738 SF
- + Total Warehouse Space: 30,937 SF
- + Zoned Heavy Industrial
- + 9.23 Acres Total
- + ± 4.5 Undeveloped Acres
- + Flood Zone X Outside 500 Year
- + Built in 1986 & 1989
- + Renovated in 2007
- + Steel-Framed Structure
- + Brick Masonry & Metal Siding
- + Clear Height 24'
- + 150 Auto Parking Spaces
- + 7 Dock High Doors
- + Water & Sewer: City of Pooler
- + Electrical Provider: Georgia Power
- + Natural Gas: Atlanta Gas Light