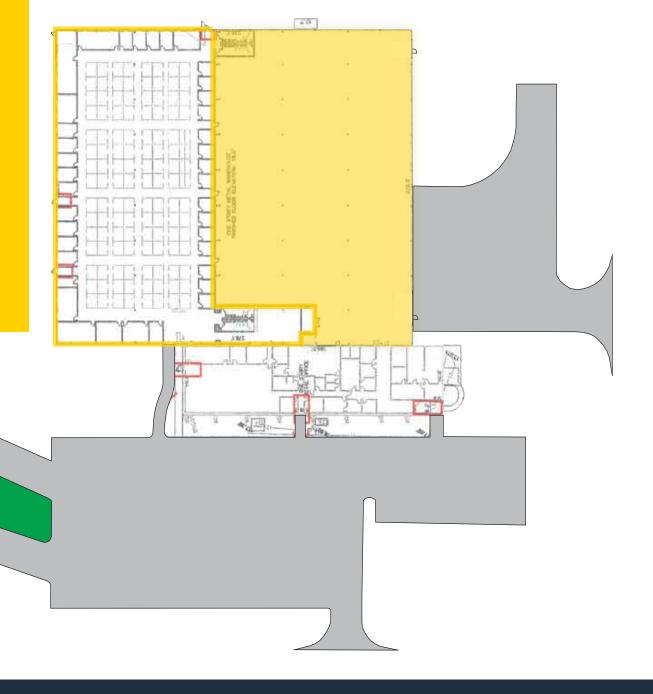

## PROPERTY SURVEY

**BUILDING SIZE:** 

71,675 SF

**MAIN BUILDING** 

**275' X 225'** (61,875 SF)

OFFICE APPENDAGE

200' X 49'

(9,800 SF)

**TOTAL OFFICE SPACE:** 

40,738 SF

**TOTAL WAREHOUSE SPACE:** 

30,937 SF