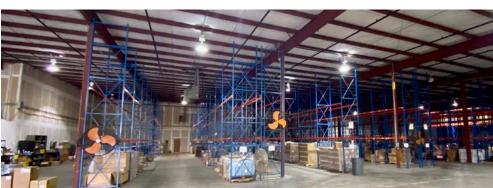

# FOR SALE ±71,675 SF INDUSTRIAL & OFFICE FACILITY ON 9.23 ACRES

(±4.5 ACRES UNDEVELOPED)

30,937 SF WAREHOUSE SPACE

40,738 SF OFFICE SPACE

AAA NEAR PORT LOCATION

±4.5 ACRES UNDEVELOPED LAND, ZONED HEAVY INDUSTRIAL ZONED

### **PROPERTY FEATURES**

- + Price: Please Inquire
- Building Size: 71,675 SF
  Main Building 275' x 225' (61,875 SF)
  Office Appendage 200' x 49' (9,800 SF)
- + Total Office Space: 40,738 SF
- + Total Warehouse Space: 30,937 SF
- + Zoned Heavy Industrial
- + 9.23 Acres Total
- + ± 4.5 Undeveloped Acres
- + Flood Zone X Outside 500 Year
- + Built in 1986 & 1989
- + Renovated in 2007
- + Steel-Framed Structure
- + Brick Masonry & Metal Siding
- + Clear Height 24'
- + 150 Auto Parking Spaces
- + 7 Dock High Doors
- + Water & Sewer: City of Pooler
- + Electrical Provider: Georgia Power
- + Natural Gas: Atlanta Gas Light