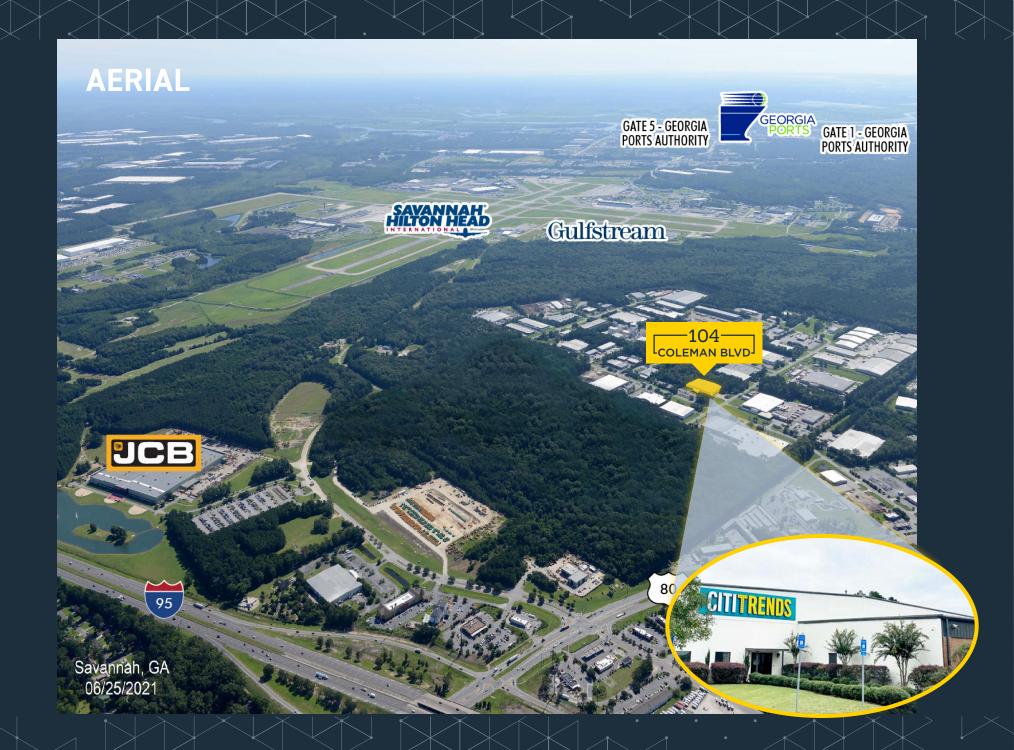

### **SUPERIOR LOGISTICS LOCATION**

1.2 miles from I-95

5 miles from Savannah/Hilton Head International Airport 4 miles from I-16

7.3 miles from the Port of Savannah Garden City Terminal