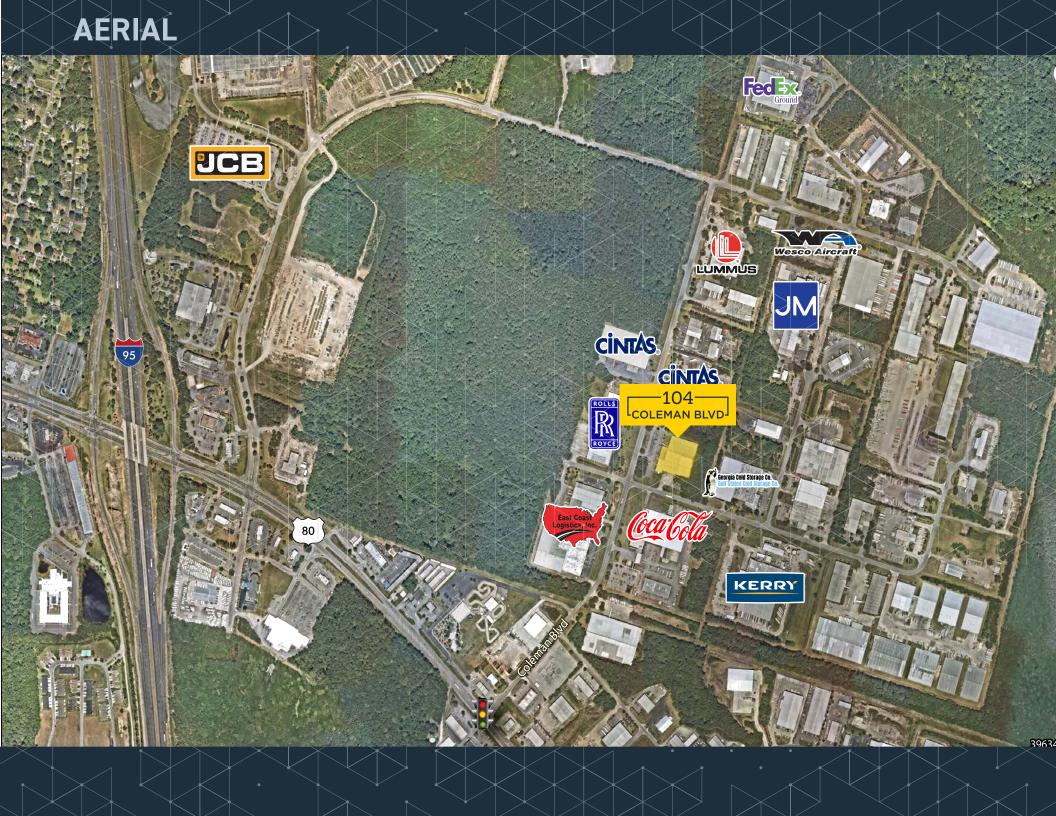

### **SUPERIOR LOGISTICS LOCATION**

1.2 miles from I-95

5 miles from Savannah/Hilton Head International Airport 4 miles from I-16

7.3 miles from the Port of Savannah Garden City Terminal