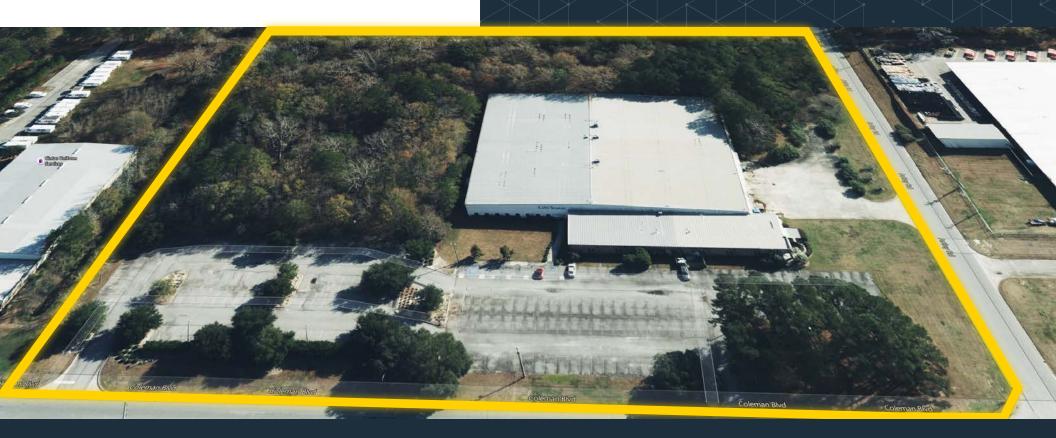

# COLEMAN BLVD

104 COLEMAN BLVD, SAVANNAH, GA 31408

# FOR SALE ±71,675 SF INDUSTRIAL & OFFICE FACILITY ON 9.23 ACRES

(±4.5 ACRES UNDEVELOPED)

30,937 SF WAREHOUSE SPACE

40,738 SF OFFICE SPACE

AAA NEAR PORT LOCATION

±4.5 ACRES UNDEVELOPED LAND, ZONED HEAVY INDUSTRIAL ZONED

### **PROPERTY FEATURES**

- + Price: Please Inquire
- Building Size: 71,675 SF
  Main Building 275' x 225' (61,875 SF)
  Office Appendage 200' x 49' (9,800 SF)
- + Total Office Space: 40,738 SF
- + Total Warehouse Space: 30,937 SF
- + Zoned Heavy Industrial
- + 9.23 Acres Total
- + ± 4.5 Undeveloped Acres
- + Flood Zone X Outside 500 Year
- + Built in 1986 & 1989
- + Renovated in 2007
- + Steel-Framed Structure
- + Brick Masonry & Metal Siding
- + Clear Height 24'
- + 150 Auto Parking Spaces
- + 7 Dock High Doors
- + Water & Sewer: City of Pooler
- + Electrical Provider: Georgia Power
- + Natural Gas: Atlanta Gas Light