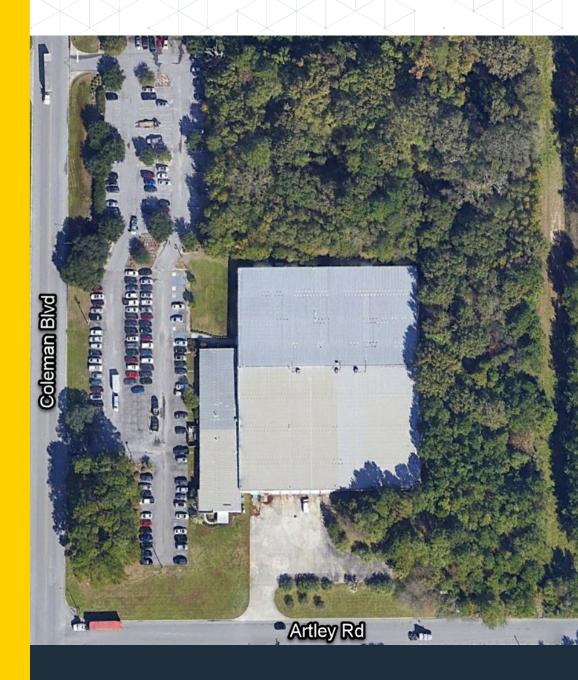

## PROPERTY SURVEY

**BUILDING SIZE:** 

71,675 SF

**MAIN BUILDING** 

**275' X 225'** (61,875 SF)

OFFICE APPENDAGE

200' X 49'

(9,800 SF)

**TOTAL OFFICE SPACE:** 

40,738 SF

**TOTAL WAREHOUSE SPACE:** 

30,937 SF