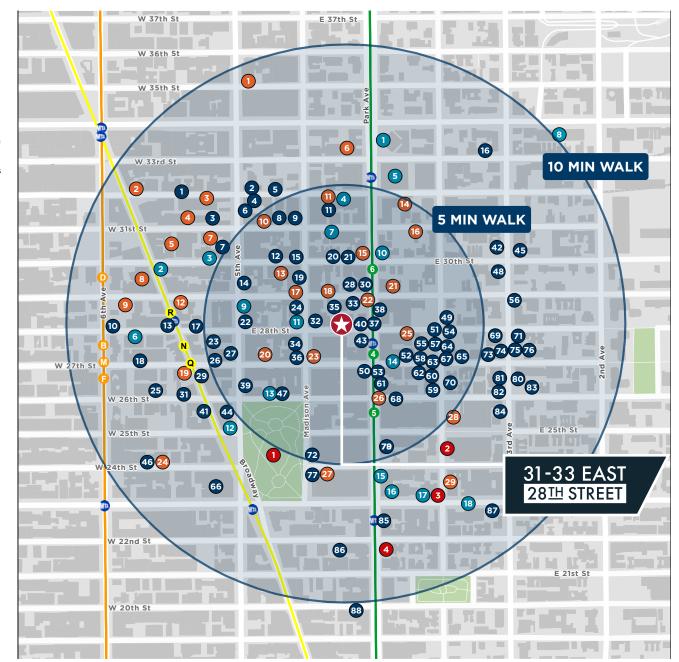

### **AMENITIES MAP**

- U Hotel Fifth Avenue
- New York Manhattan Hotel
- 4 Life Hotel New York
- Hyatt Herald Square
- Hilton Garden Inn
- Hotel Wolcott Virgin Hotels
- MADE
- Arlo NoMad
- **HGU New York**
- 12 Ace Hotel New York
- 13 Best Western Premier
- 14 The Marmara Park
- Avenue 15 Mondrian Park Avenue
- 16 Hotel 31
- 17 The James New York
- 18 The Redbury New York 19 Broadway Plaza Hotel
- 20 The Evelyn
- 21 Deauville Hotel 22 Royalton Park Avenue
- 23 The Mave Hotel
- 24 Hotel Henri
- 25 Park South Hotel
- 26 Hotel Giraffe
- 27 The New York **EDITION**
- 28 Lex Hotel NYC
- 29 Freehand New York

#### Health Clubs/Gyms

- New York Sports Club BellaVita Fitness &
- Wellness
- 3 Ultimate Gym NYC
- Solace
- 5 Equinox Park Avenue
- CrossFit NYC: The Black Box
- 7 Tone House
- 07 / 31-33 EAST 28TH STREET

- Crunch Fitness 34th
- Martinique New York Sky Health NYC
  - 10 Structure Personal Fitness
  - 11 SLT Nomad
  - 12 Iconoclast Fitness
  - 13 Balley Total Fitness
  - 14 Barry's Park Ave South 15 Equinox Gramercy
  - 16 New York Sports Clubs - 23rd & Park
  - 17 Encore Fitness
  - 18 Workout Loft

#### Restaurants

- Anytime Kitchen
- 2 LOVE Korean BBQ
- Osamil
- Bangia Let's Meat
- Turntable Chicken
- Take31
- Her Name Is Han 10 Barn Joo Nomad
- 11 Sushi By Boū NoMad
- 12 Okdongsik
- 13 Zaytinya New York
- 14 Hortus NYC 15 nonono
- 16 Cask
- 17 KazuNori | NoMad
- 18 Oscar Wilde 19 Little Mad
- **20** Wine 30
- 21 Mason Jar NYC
- 22 John Doe
- 23 Ulivo
- 24 Scarpetta 25 Bazár Tapas Bar & Restaurant
- 26 PLANTA Queen Nomad

- 27 ilili Restaurant
- 28 Tavern29
- 29 The Smith **30** Sabai Thai
- 31 Izakaya NoMad
- **32** Chef 28
- 33 The Ivy Room
- 34 Rocco Steakhouse
- **35** Tipsy NoMad
- **36** Olde City Cheesesteaks & Brew
- **37** Atoboy
- 38 Chez Francis
- **39** MEXICUE
- 40 The Churchill Tavern 41 La Pecora Bianca
- 42 Norma
- **43** Tarallucci E Vino
- 44 wagamama NoMad 45 Banc Cafe
- 46 Mr Mista Oh 47 BLACKBARN
- 48 Home Base Bistro
- 49 Curry In a Hurry 50 Hillstone Restaurant
- 51 Anjappar Chettinad Restaurant
- **52** Turnmill 53 Sarabeth's
- 54 Chote Nawab
- 55 Pongal
- 56 Bella Union
- 57 Dhaba Indian Cuisine
- 58 Pippali 59 Sahib
- 60 Sweetbriar
- 61 Dos Caminos
- 62 Taste From Everest 63 Bhatti Indian Grill
- **64** Tangra
- 65 Desi Galli 66 Eataly NYC Flatiron
- 67 Kailash Parbat
- **68** Upland

- **69** Turkish Kitchen
- 70 Burp Bowl Cafe
- **71** Tara Rose
- 72 Eleven Madison Park
- 73 Coppola's East
- 74 The Factory 380 **75** Flame Hibachi
- **76** Dynasty Dim Sum
- 77 The Clocktower
- **78** Little Beet Table **79** Milu
- 80 HandCraft Kitchen & Cocktails
- 81 Sundays Well
- 82 Street Taco 83 Sive Spice
- 84 Abbey Tavern
- 85 Hawksmoor

Center

- **86** JUA
- 87 Awesum Dimsum
- **88** Gramercy Tavern

#### Arts & Entertainment

- Madison Square Park Baruch College Performing Arts
- Gramercy Theatre
- 4 Fotografiska New