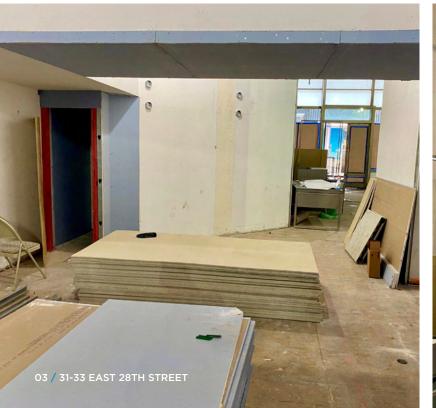

n Madison Avenue and Park Avenue South

Block & Lot: 858 / 1001

Property Type: Retail Condo

Frontage: 22'

Ceiling Heights: 14' - 16'

Possession: Immediate / Delivered

Vacant

Uses: All uses considered

**Above Grade Gross SF:** 3,800 SF (approx.)

Below Grade Gross SF: 1,400 SF (approx.)

**Total Gross SF:** 5,200 SF (approx.)

Annual Condo Common Charge: \$23,124 (\$4.45/SF)

**Annual Property Tax:** \$184,514 (\$38.44/SF)

# ASSET HIGHLIGHTS

31-33 EAST 28<sup>IH</sup> STREET

No Use Restrictions

NoMad Location

Access to 6, N, Q, R, and W trains

Immediate Occupancy

22' of Frontage

# POTENTIAL USE GROUPS



Restaurant Groups Medical Practices

Government & Non-Profits

Fitness Concept

Religious Groups

Educational

14' - 16'

Ceilings

ultural

Grocery/ Health Foods Store









# FLOOR PLAN

### GROUND FLOOR

31 EAST 28TH STREET



CELLAR

# RETAIL LEASING COMPARABLES

| ADDRESS                                     | TENANT                   | INDUSTRY        | TOTAL SF | GROUND FLOOR RENT PSF |
|---------------------------------------------|--------------------------|-----------------|----------|-----------------------|
| 1 Madison Avenue                            | Alidoro                  | Food & Beverage | 1,004    | \$179                 |
| 1129 Broadway                               | Naya                     | Food & Beverage | 2,618    | \$210                 |
| 1145 Broadway                               | Crisp & Green            | Food & Beverage | 2,600    | \$263                 |
| 1147 Broadway                               | PInt Burger