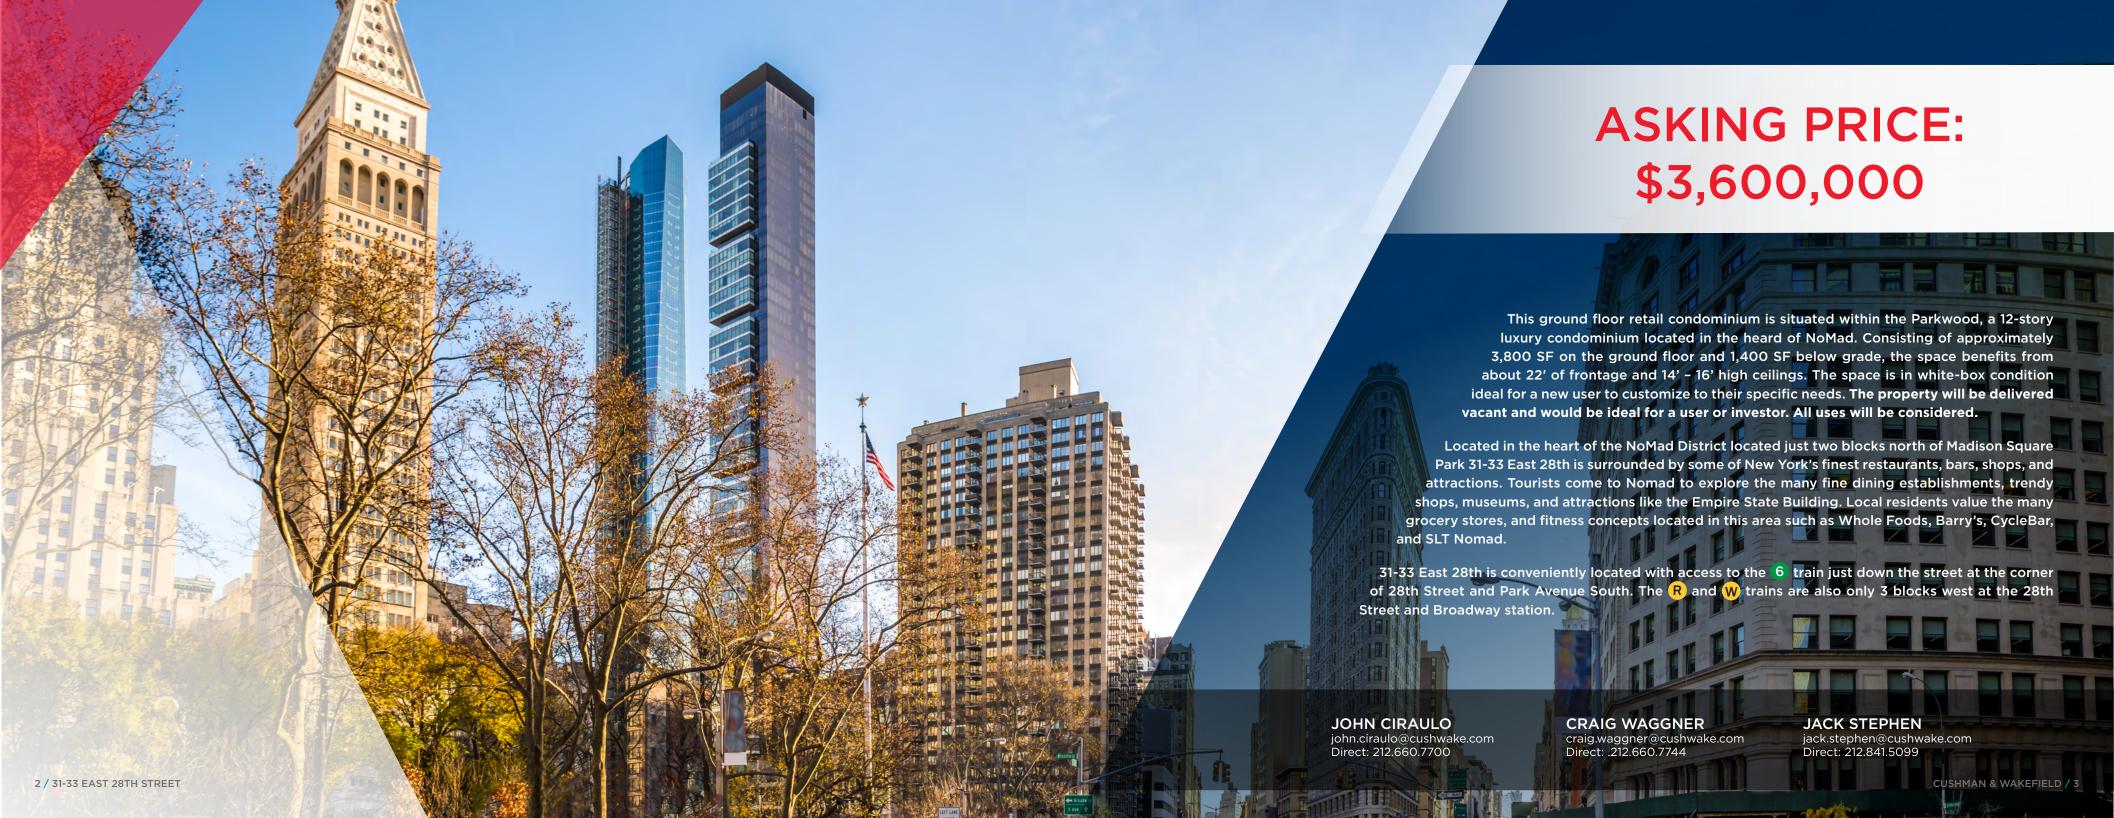

Frontage: 22'

Ceiling Heights: 14' - 16'

Possession: Immediate / Delivered

Vacant

Uses: All uses considered

**Above Grade Gross SF:** 3,800 SF (approx.)

Below Grade Gross SF: 1,400 SF (approx.)

**Total Gross SF:** 5,200 SF (approx.)

# ASSET HIGHLIGHTS

31-33 EAST 28<sup>IH</sup> STREET

No Use Restrictions

NoMad Location

Access to 6, N, Q, R, and W trains

Immediate Occupancy

22' of Frontage