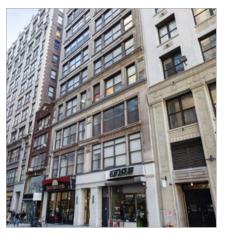

### PROPERTY INFORMATION

Address: 31-33 East 28th Street, New York, NY 10016

**Location:** North side of East 28th Street between Madison Avenue and Park Avenue South

Block & Lot: 858 / 1001

Property Type: Retail Condo

Frontage: 22'

Ceiling Heights: 14' - 16'

Possession: Immediate / Delivered

Vacant

Uses: All uses considered

**Above Grade Gross SF:** 3,800 SF (approx.)

Below Grade Gross SF: 1,400 SF (approx.)

**Total Gross SF:** 5,200 SF (approx.)

# ASSET HIGHLIGHTS

31-33 EAST 28<sup>IH</sup> STREET

No Use Restrictions

NoMad Location

Access to 6, N, Q, R, and W trains

Immediate Occupancy

22' of Frontage