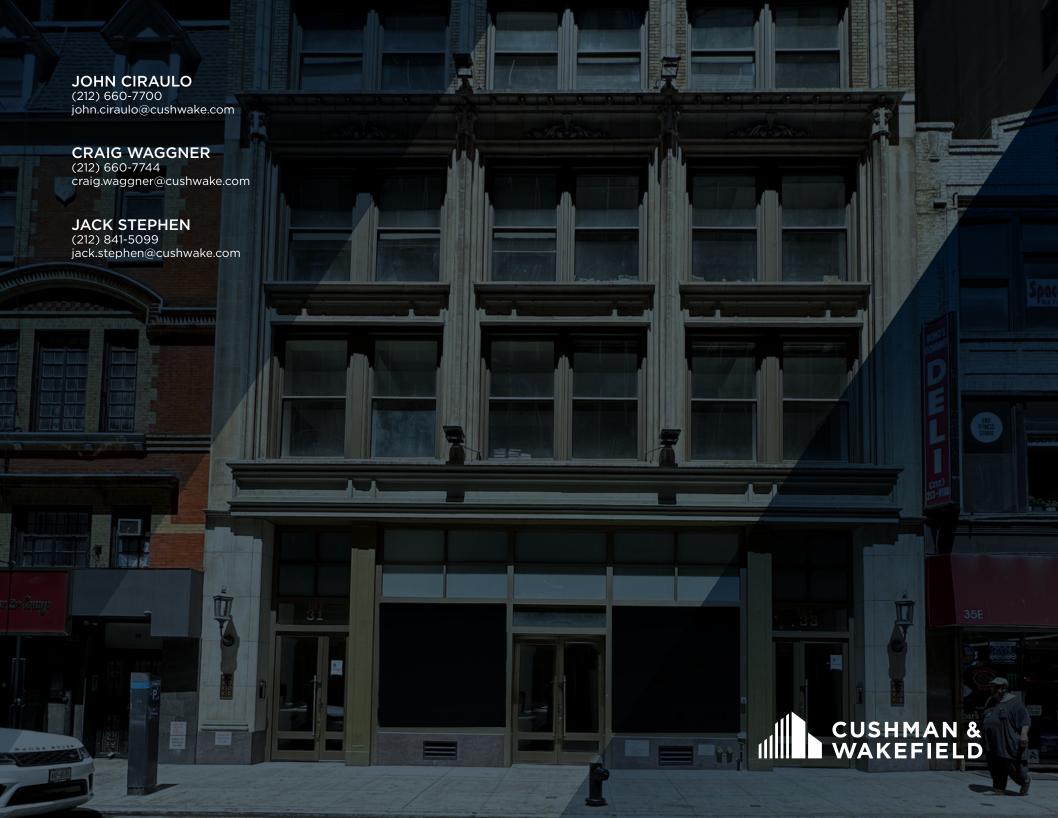

### PROPERTY INFORMATION

Address: 31-33 East 28th Street, New York, NY 10016

**Location:** North side of East 28th Street between Madison Avenue and Park Avenue South

Block & Lot: 858 / 1001

Property Type: Retail Condo

Frontage: 22'

Ceiling Heights: 14' - 16'

Possession: Immediate / Delivered

Vacant

Uses: All uses considered

**Above Grade Gross SF:** 3,800 SF (approx.)

Below Grade Gross SF: 1,400 SF (approx.)

**Total Gross SF:** 5,200 SF (approx.)

# ASSET HIGHLIGHTS

31-33 EAST 28<sup>IH</sup> STREET

No Use Restrictions

NoMad Location

Access to 6, N, Q, R, and W trains

Immediate Occupancy

22' of Frontage