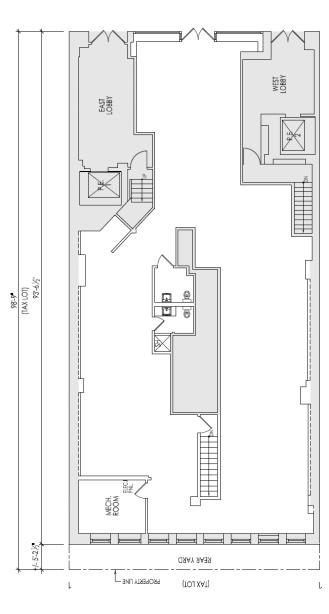

/ 1001

Property Type: Retail Condo

Frontage: 22'

Ceiling Heights: 14' - 16'

Possession: Immediate / Delivered

Vacant

Uses: All uses considered

**Above Grade Gross SF:** 3,800 SF (approx.)

Below Grade Gross SF: 1,400 SF (approx.)

**Total Gross SF:** 5,200 SF (approx.)

Annual Condo Common Charge: \$23,124 (\$4.45/SF)

**Annual Property Tax:** \$184,514 (\$38.44/SF)

# ASSET HIGHLIGHTS

31-33 EAST 28<sup>IH</sup> STREET

No Use Restrictions

NoMad Location

Access to 6, N, Q, R, and W trains

Immediate Occupancy

22' of Frontage

# POTENTIAL USE GROUPS



Restaurant Groups Medical Practices

Government & Non-Profits

Fitness Concept

Religious Groups

Educational

14' - 16'

Ceilings

ultural

Grocery/ Health Foods Store









# FLOOR PLAN

### GROUND FLOOR

31 EAST 28TH STREET



CELLAR

# RETAIL LEASING COMPARABLES

| ADDRESS                                     | TENANT                   | INDUSTRY        | TOTAL SF | GROUND FLOOR RENT PSF |
|---------------------------------------------|--------------------------|-----------------|----------|-----------------------|
| 1 Madison Avenue                            | Alidoro                  | Food & Beverage | 1,004    | \$179                 |
| 1129 Broadway                               | Naya                     | Food & Beverage | 2,618    | \$210                 |
| 1145 Broadway                               | Crisp & Green            | Food & Beverage | 2,600    | \$263                 |
| 1147 Broadway                               | PInt Burger              | Food & Beverage | 3,350    | \$222