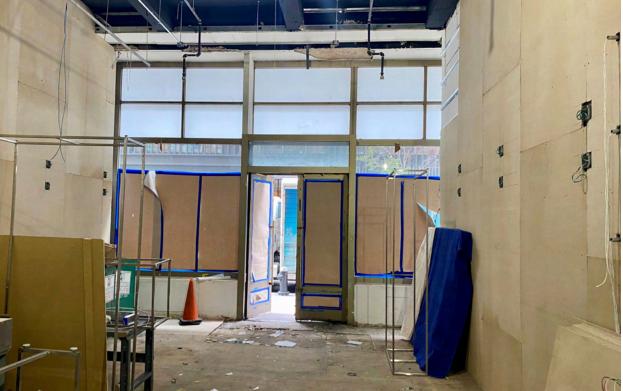

Madison Avenue and Park Avenue South

Block & Lot: 858 / 1001

Property Type: Retail Condo

Frontage: 22'

Ceiling Heights: 14' - 16'

Possession: Immediate / Delivered

Vacant

Uses: All uses considered

**Above Grade Gross SF:** 3,800 SF (approx.)

Below Grade Gross SF: 1,400 SF (approx.)

**Total Gross SF:** 5,200 SF (approx.)

Annual Condo Common Charge: \$23,124 (\$4.45/SF)

**Annual Property Tax:** \$184,514 (\$38.44/SF)

# ASSET HIGHLIGHTS

31-33 EAST 28<sup>IH</sup> STREET

No Use Restrictions

NoMad Location

Access to 6, N, Q, R, and W trains

Immediate Occupancy

22' of Frontage

# POTENTIAL USE GROUPS



Restaurant Groups Medical Practices

Government & Non-Profits

Fitness Concept

Religious Groups

Educational

14' - 16'

Ceilings

ultural

Grocery/ Health Foods Store









# FLOOR PLAN

### GROUND FLOOR

31 EAST 28TH STREET



CELLAR

# RETAIL LEASING COMPARABLES

| ADDRESS                                     | TENANT                   | INDUSTRY        | TOTAL SF | GROUND FLOOR RENT PSF |
|---------------------------------------------|--------------------------|-----------------|----------|-----------------------|
| 1 Madison Avenue                            | Alidoro                  | Food & Beverage | 1,004    | \$179                 |
| 1129 Broadway                               | Naya                     | Food & Beverage | 2,618    | \$210                 |
| 1145 Broadway                               | Crisp & Green            | Food & Beverage | 2,600    | \$263                 |
| 1147 Broadway                               | PInt Burger