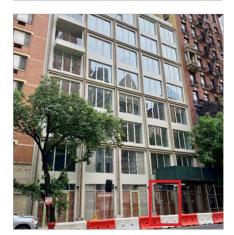

### PROPERTY INFORMATION

Address: 31-33 East 28th Street, New York, NY 10016

**Location:** North side of East 28th Street between Madison Avenue and Park Avenue South

Block & Lot: 858 / 1001

Property Type: Retail Condo

Frontage: 22'

Ceiling Heights: 14' - 16'

Possession: Immediate / Delivered

Vacant

Uses: All uses considered

**Above Grade Gross SF:** 3,800 SF (approx.)

Below Grade Gross SF: 1,400 SF (approx.)

**Total Gross SF:** 5,200 SF (approx.)

# ASSET HIGHLIGHTS

31-33 EAST 28<sup>IH</sup> STREET

No Use Restrictions

NoMad Location

Access to 6, N, Q, R, and W trains

Immediate Occupancy

22' of Frontage