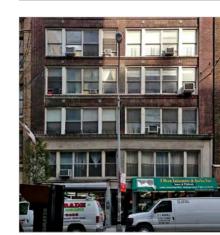

### PROPERTY INFORMATION

Address: 31-33 East 28th Street, New York, NY 10016

**Location:** North side of East 28th Street between Madison Avenue and Park Avenue South

Block & Lot: 858 / 1001

Property Type: Retail Condo

Frontage: 22'

Ceiling Heights: 14' - 16'

Possession: Immediate / Delivered

Vacant

Uses: All uses considered

**Above Grade Gross SF:** 3,800 SF (approx.)

Below Grade Gross SF: 1,400 SF (approx.)

**Total Gross SF:** 5,200 SF (approx.)

# ASSET HIGHLIGHTS

31-33 EAST 28<sup>IH</sup> STREET

No Use Restrictions

NoMad Location

Access to 6, N, Q, R, and W trains

Immediate Occupancy

22' of Frontage