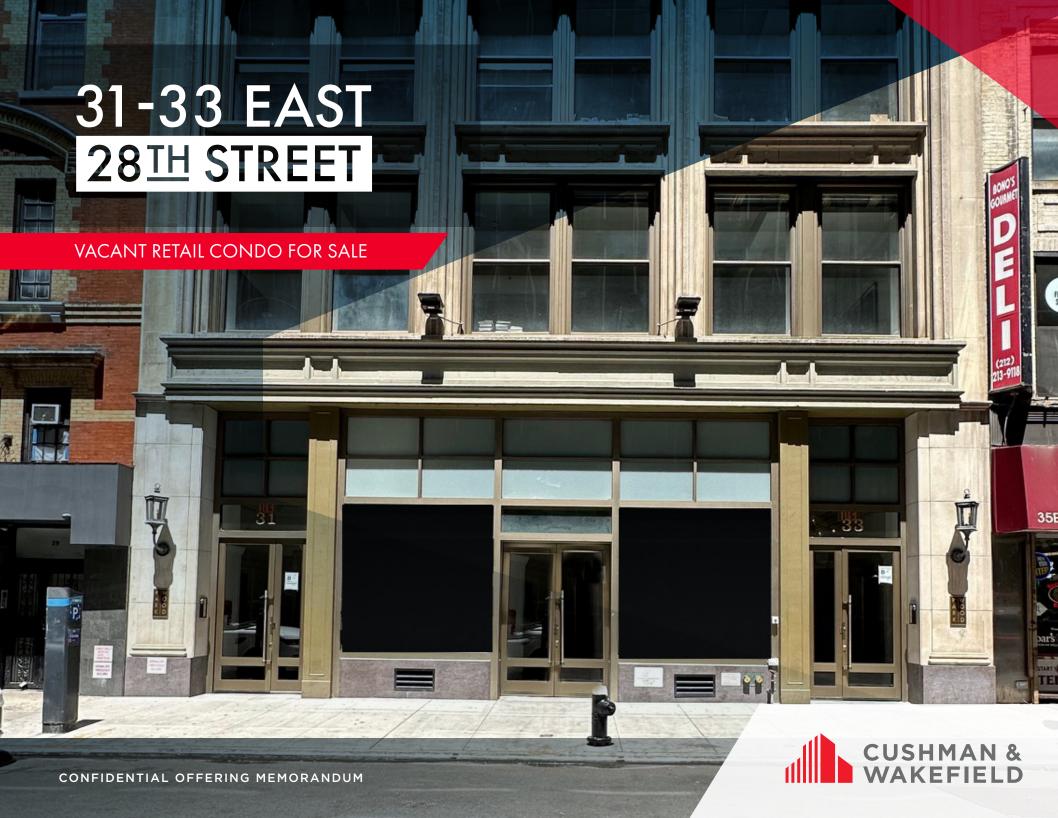

### PROPERTY INFORMATION

Address: 31-33 East 28th Street, New York, NY 10016

**Location:** North side of East 28th Street between Madison Avenue and Park Avenue South

Block & Lot: 858 / 1001

Property Type: Retail Condo

Frontage: 22'

Ceiling Heights: 14' - 16'

Possession: Immediate / Delivered

Vacant

Uses: All uses considered

**Above Grade Gross SF:** 3,800 SF (approx.)

Below Grade Gross SF: 1,400 SF (approx.)

**Total Gross SF:** 5,200 SF (approx.)

# ASSET HIGHLIGHTS

31-33 EAST 28<sup>IH</sup> STREET

No Use Restrictions

NoMad Location

Access to 6, N, Q, R, and W trains

Immediate Occupancy

22' of Frontage