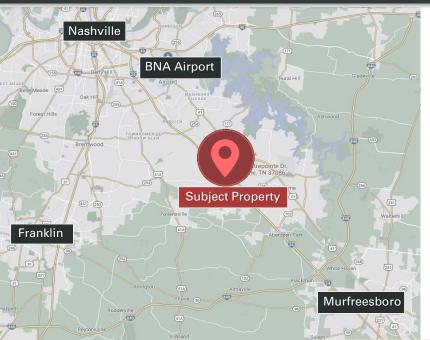

### LOCATION OVERVIEW

The property is strategically situated south of downtown Nashville in a growing industrial corridor & is within 600 miles of 50% of the US population.

#### 19 Miles to CBD

Conveniently situated 19 miles south of downtown Nashville

#### 13 Miles to BNA

Expanding BNA Airport is 20 minutes north of the site