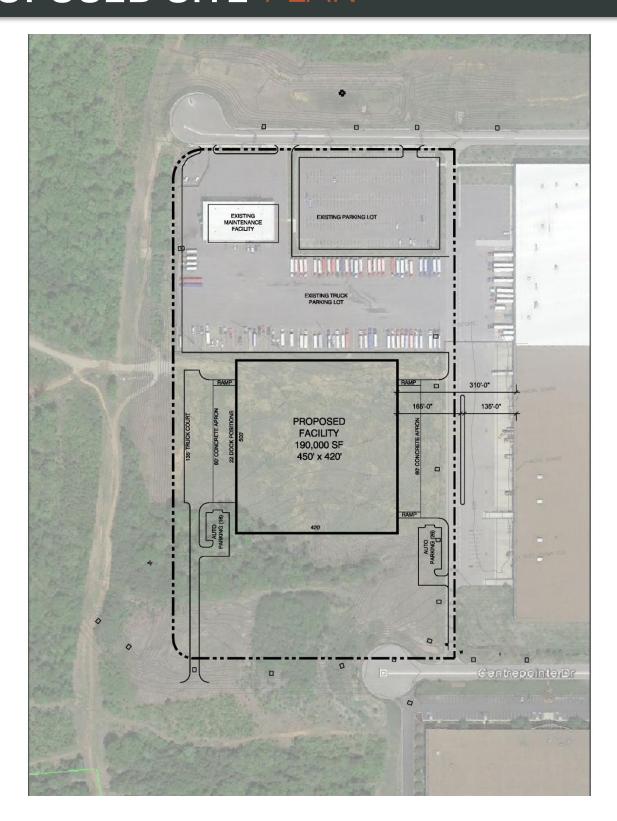

## PROPOSED SITE PLAN

#### **BUILD-TO-SUIT OPPORTUNITY**

- ±190,000 SF
- Divisible to 47,500 SF, 95,000 SF, 142,500 SF
- Build-to-suit opportunity
- BTS Office Space
- Approximately (40) Dock Doors
- (3) Drive-In Ramps
- Cross Dock

- LED Lighting
- 135' Truck Court
- 36' Clear Height
- ESFR Sprinkler
- Excellent access to I-24 via Waldron Road (0.5 mile)
- Located in the CentrePointe Distribution Park

LEASE RATE: TBD