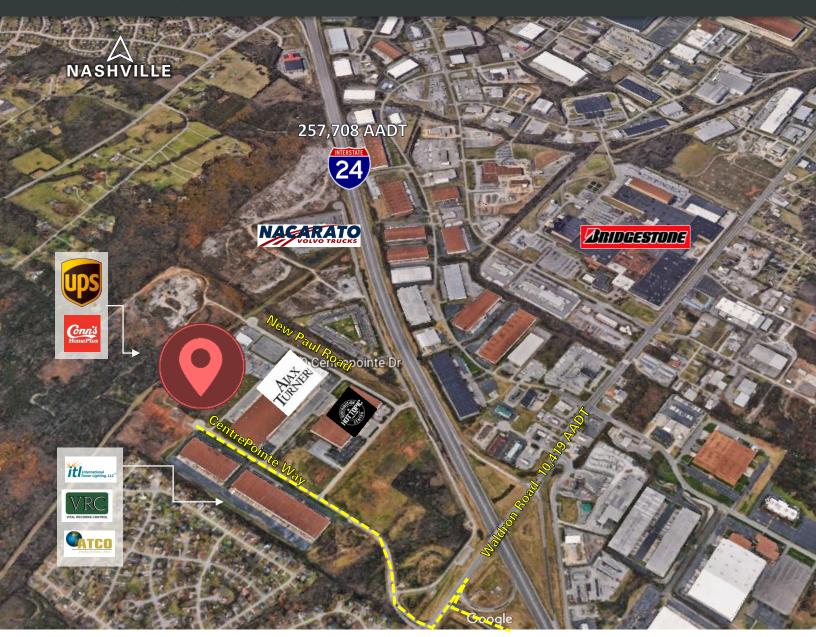

### **LOCATION AERIAL**

Ajax Turner, Conn's Distribution Center, UPS Customer Care, Superior Communications, Tire Discounters Warehouse, Crate & Barrel Warehouse

### LOCATION OVERVIEW

The property is strategically situated south of downtown Nashville in a growing industrial corridor & is within 600 miles of 50% of the US population.

#### 0.5 Miles I-24

Easy access to I-24 via a main thoroughfare (Waldron Road)

#### 19 Miles to CBD

Conveniently situated 19 miles south of downtown Nashville

#### 13 Miles to BNA

Expanding BNA Airport is 20 minutes north of the site