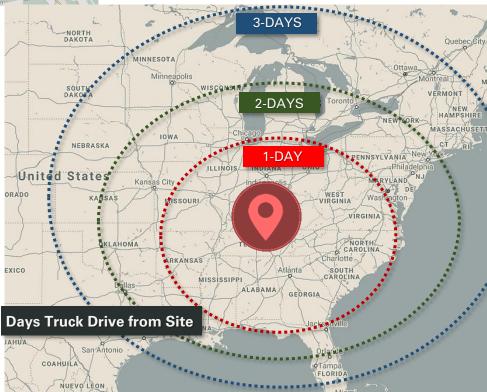

### LOCATION OVERVIEW

The property is strategically situated south of downtown Nashville in a growing industrial corridor & is within 600 miles of 50% of the US population.

#### **Major City Distances**

Memphis, TN
Louisville, KY
Charlotte, NC
Atlanta, GA
Birmingham, AL
St. Louis MO

247 miles
210 miles
246 miles
246 miles
324 miles