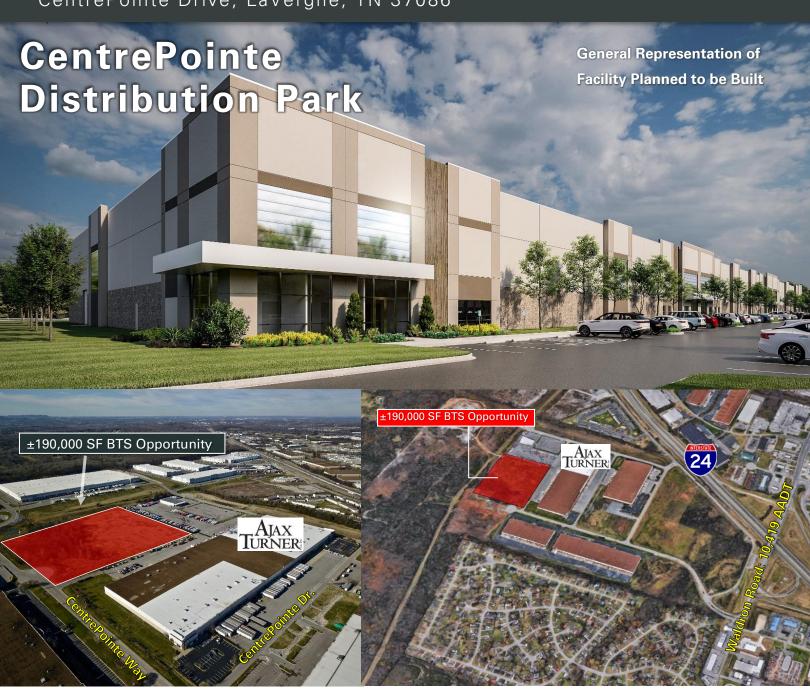

### New Construction: ±190,000 SF

Divisible to 47,500 SF

CentrePointe Drive, LaVergne, TN 37086

Robert Stout, SIOR First Vice President O: 615.345.7210 rstout@charleshawkinsco.com

Kevin Irwin
Vice President

#### **BUILD-TO-SUIT OPPORTUNITY**

- ±190,000 SF
- Divisible to 47,500 SF, 95,000 SF, 142,500 SF
- Build-to-suit opportunity
- BTS Office Space
- Approximately (40) Dock Doors
- (3) Drive-In Ramps
- Cross Dock

- LED Lighting
- 135' Truck Court
- 36' Clear Height
- ESFR Sprinkler
- Excellent access to I-24 via Waldron Road (0.5 mile)
- Located in the CentrePointe Distribution Park

LEASE RATE: TBD

### **LOCATION AERIAL**

Ajax Turner, Conn's Distribution Center, UPS Customer Care, Superior Communications, Tire Discounters Warehouse, Crate & Barrel Warehouse