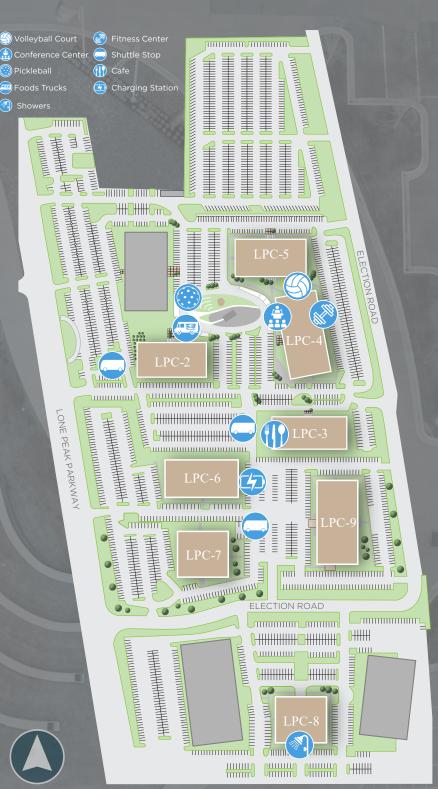

## LONE PEAK CENTER CAMPUS AMENITIES

Fitness Center with Lockers & Shower located in Building 4, additional Showers and Lockers located in Building 8

Planned Coffee Shop and Cafe with outdoor seating

Maier Siebel Baber / Cushman & Wakefield

On-Campus E-Charging Stations and Weekly Food Trucks

State-of-the-Art Conference Center - Coming Soon