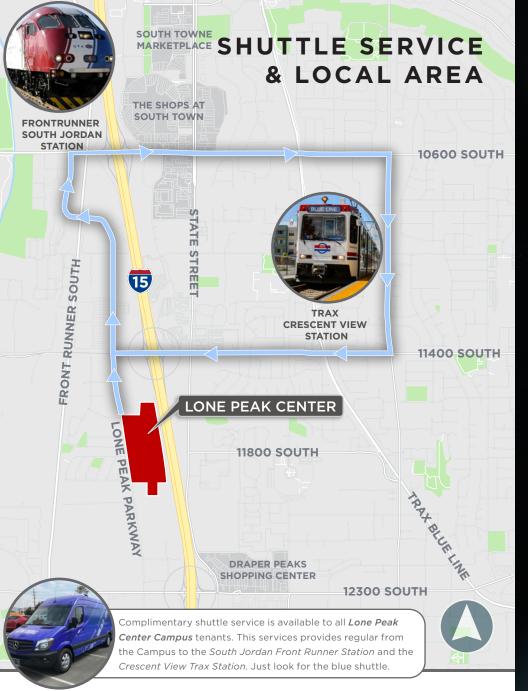

## LONE PEAK CENTER CAMPUS AMENITIES

Fitness Center with Lockers & Shower located in Building 4, additional Showers and Lockers located in Building 8

Planned Coffee Shop and Cafe with outdoor seating

Maier Siebel Baber / Cushman & Wakefield

On-Campus E-Charging Stations and Weekly Food Trucks

State-of-the-Art Conference Center - Coming Soon