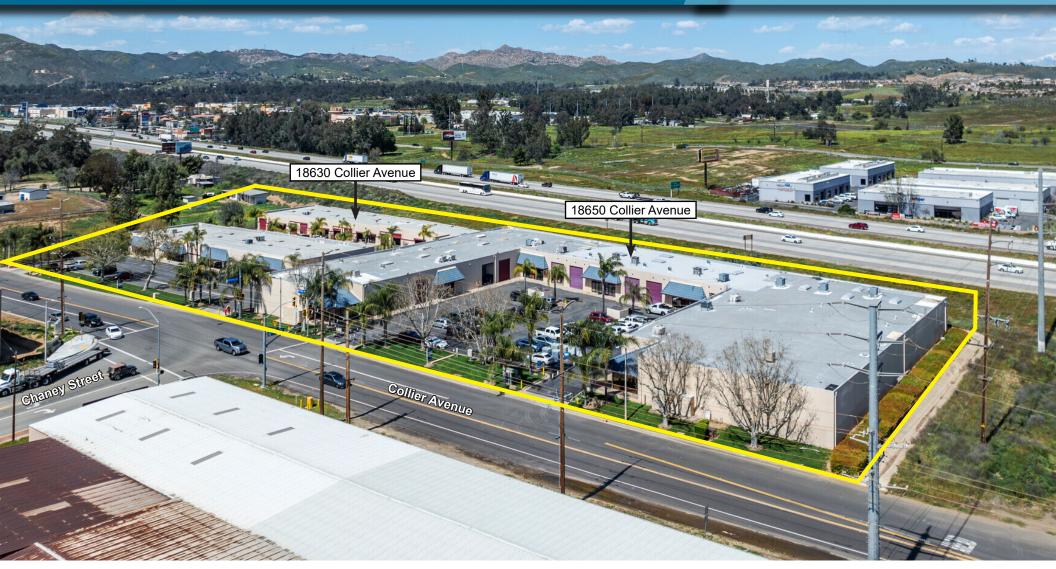

FOR LEASE INDUSTRIAL UNITS +/- 1,980 TO +/-11,380 SF

FOR MORE INFORMATION, PLEASE CONTACT: CAREY PASTOR Senior Vice President 858.336.4666 | cpastor@cbcsocalgroup.com CaIDRE License # 01403298

## FOR LEASE INDUSTRIAL UNITS +/- 1,980 TO +/-11,380 SF

# **PROPERTY HIGHLIGHTS**

- No CAM Charges (Landlord Pays for Water & Trash)
- Excellent Collier Avenue frontage
- Convenient I-15 access at Central Ave. on/off ramp
- Ground Level Doors and Dock Loading Doors Available
- ±16' to ±18' Warehouse Clearance
- Retail and restaurant amenities nearby including: Lowe's The Home Depot, Costco, Target, Chili's, Starbucks and more
- Flexible floor plans
- Professionally Managed Business Park