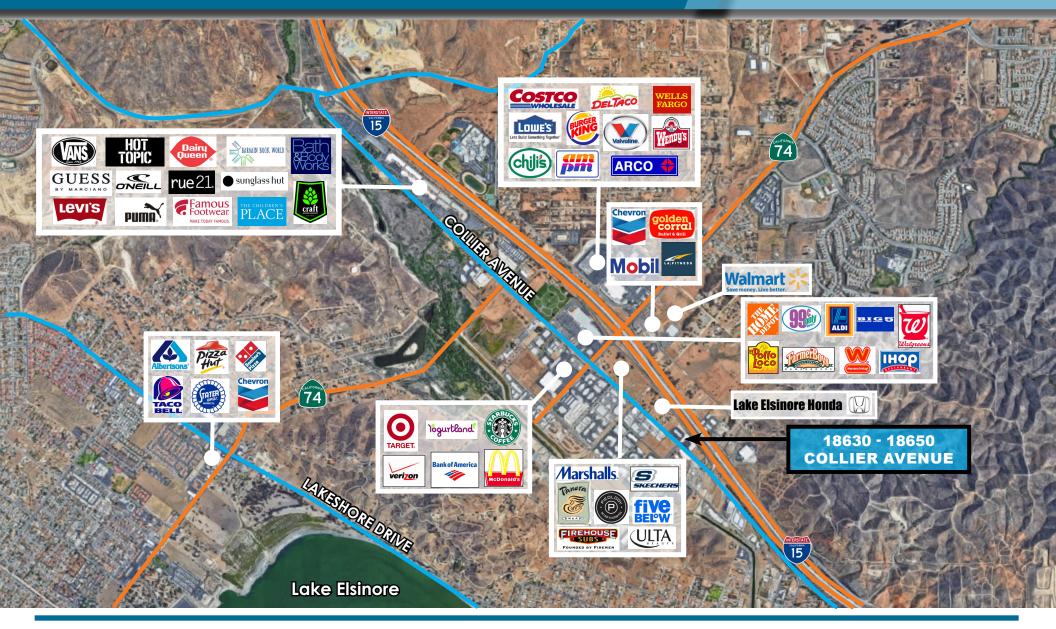

# **PROPERTY HIGHLIGHTS**

- No CAM Charges (Landlord Pays for Water & Trash)
- Excellent Collier Avenue frontage
- Convenient I-15 access at Central Ave. on/off ramp
- Ground Level Doors and Dock Loading Doors Available
- ±16' to ±18' Warehouse Clearance
- Retail and restaurant amenities nearby including: Lowe's The Home Depot, Costco, Target, Chili's, Starbucks and more
- Flexible floor plans
- Professionally Managed Business Park