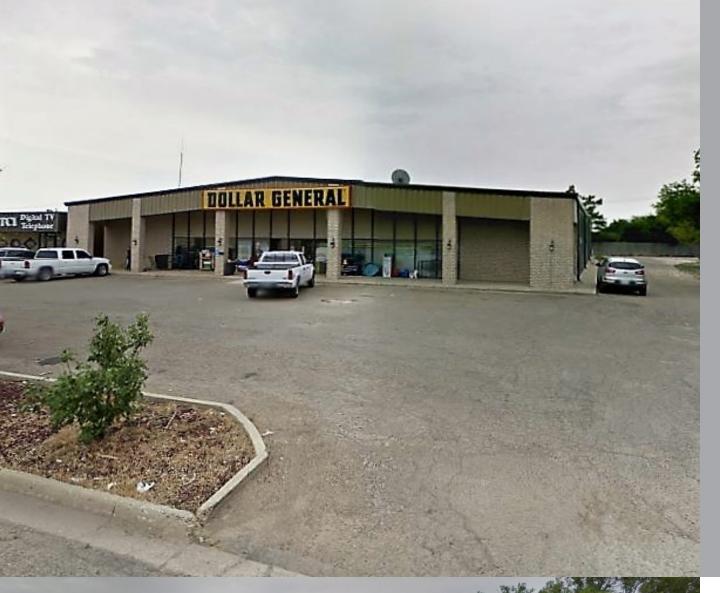

## DOLLAR GENERAL | SPEARMAN, TX | 723 W 7TH AVENUE, SPEARMAN, TX 79081

### **PROPERTY HIGHLIGHTS**

- Investment Opportunity in Spearman, Texas
- 15,000 SF Dollar General Store on 0.86 Acres
- Adjacent to First National Bank
- Lease Expires on 4/30/24
- Subject is Part of a Dollar General Portfolio (contact listing agent for portfolio details)
- Financials Available Upon Receipt of Signed Confidentiality Agreement