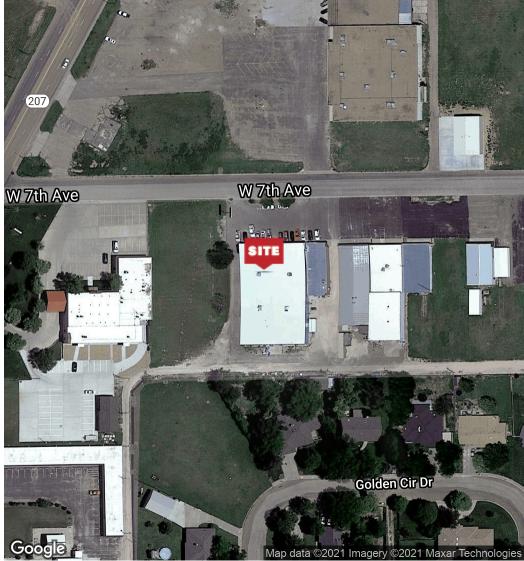

| \$0.16 |
| Reimbursable Taxes (2020)     | \$3,215                       | \$0.21 |
| Reimbursable Insurance (2020) | \$9,695                       | \$0.65 |
| Gross Income                  | \$70,379                      | \$4.69 |
| EXPENSE SUMMARY               | DOLLAR GENERAL - SPEARMAN, TX | PER SF |
| Insurance                     | \$3,215                       | \$0.21 |
| Taxes                         | \$9,695                       | \$0.65 |
| CAM                           | \$3,000                       | \$0.20 |
| Gross Expenses                | \$15,910                      | \$1.06 |
|                               |                               |        |

# **Location Maps**

# DOLLAR GENERAL | SPEARMAN, TX | 723 W 7TH AVENUE, SPEARMAN, TX 79081











## Advisor Bio 1

## DOLLAR GENERAL | SPEARMAN, TX | 723 W 7TH AVENUE, SPEARMAN, TX 79081





**LOUISE JENNINGS-MCCULLAR** 

Principal Broker

louise@resellc.com

**Direct:** 334.491.6201 | **Cell:** 404.606.3285

AL #030350 // GA #166727 MS #21674

#### PROFESSIONAL BACKGROUND

Real Estate Southeast was founded in 2001 by Louise Jennings. As principal and an investor, Ms. Jennings is highly driven to provide positive results in the most efficient manner possible and understands the important responsibilities of creating value in retail properties, along with its day to day management and operations. With over 30 years of experience in the commercial real estate business, she also understands the importance of providing good service and delivering results. Ms. Jennings has redevelop