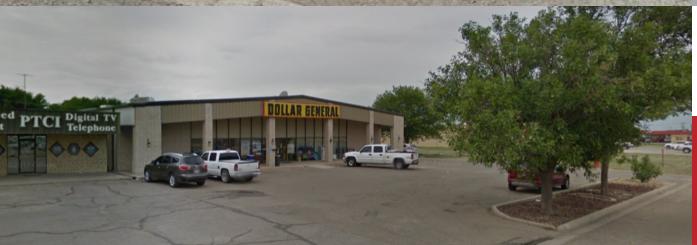

## DOLLAR GENERAL | SPEARMAN, TX | 723 W 7TH AVENUE, SPEARMAN, TX 79081

### **PROPERTY HIGHLIGHTS**

- Investment Opportunity in Spearman, Texas
- 15,000 SF Dollar General Store on 0.86 Acres
- Adjacent to First National Bank
- Lease Expires on 4/30/24
- Subject is Part of a Dollar General Portfolio (contact listing agent for portfolio details)
- Financials Available Upon Receipt of Signed Confidentiality Agreement