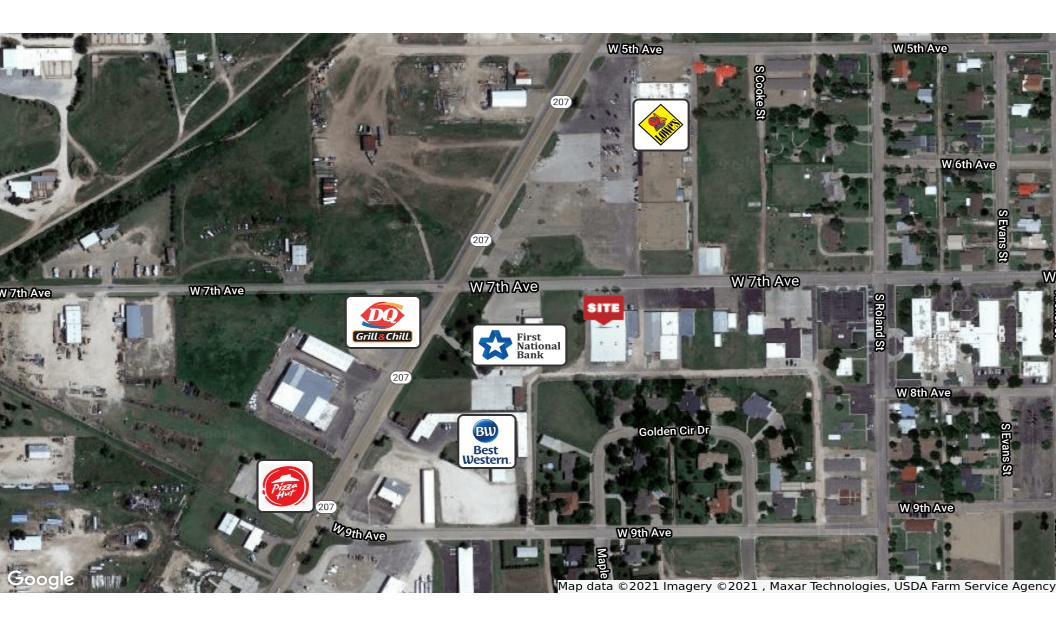

| \$0.16 |
| Reimbursable Taxes (2020)     | \$3,215                       | \$0.21 |
| Reimbursable Insurance (2020) | \$9,695                       | \$0.65 |
| Gross Income                  | \$70,379                      | \$4.69 |
| EXPENSE SUMMARY               | DOLLAR GENERAL - SPEARMAN, TX | PER SF |
| Insurance                     | \$3,215                       | \$0.21 |
| Taxes                         | \$9,695                       | \$0.65 |
| CAM                           | \$3,000                       | \$0.20 |
| Gross Expenses                | \$15,910                      | \$1.06 |
|                               |                               |        |

# **Location Maps**

# DOLLAR GENERAL | SPEARMAN, TX | 723 W 7TH AVENUE, SPEARMAN, TX 79081











## Advisor Bio 1

## DOLLAR GENERAL | SPEARMAN, TX | 723 W 7TH AVENUE, SPEARMAN, TX 79081





**LOUISE JENNINGS-MCCULLAR** 

Principal Broker

louise@resellc.com

**Direct:** 334.491.6201 | **Cell:** 404.606.3285

AL #030350 // GA #166727 MS #21674

#### PROFESSIONAL BACKGROUND

Real Estate Southeast was founded in 2001 by Louise Jennings. As principal and an investor, Ms. Jennings is highly driven to provide positive results in the most efficient manner possible and understands the important responsibilities of creating value in retail properties, along with its day to day management and operations. With over 30 years of experience in the commercial real estate business, she also understands the importance of providing good service and delivering results. Ms. Jennings has redeveloped a