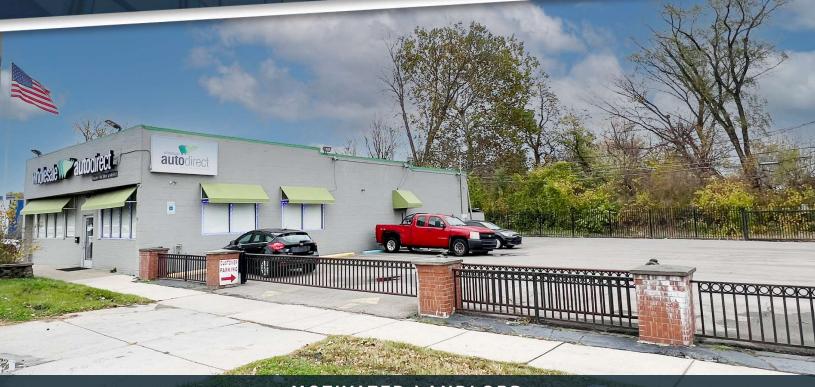

#### **25276 GRAND RIVER AVENUE** REDFORD, MI 48240

#### **PROPERTY HIGHLIGHTS:**

- Freestanding 2,800 SF building
- Exceptional exposure and visibility on Grand River Avenue
- Abundance of parking on both sides of the building
- Allowable uses include general office or medical
- Asking Lease Rate: \$15.00/SF, NNN