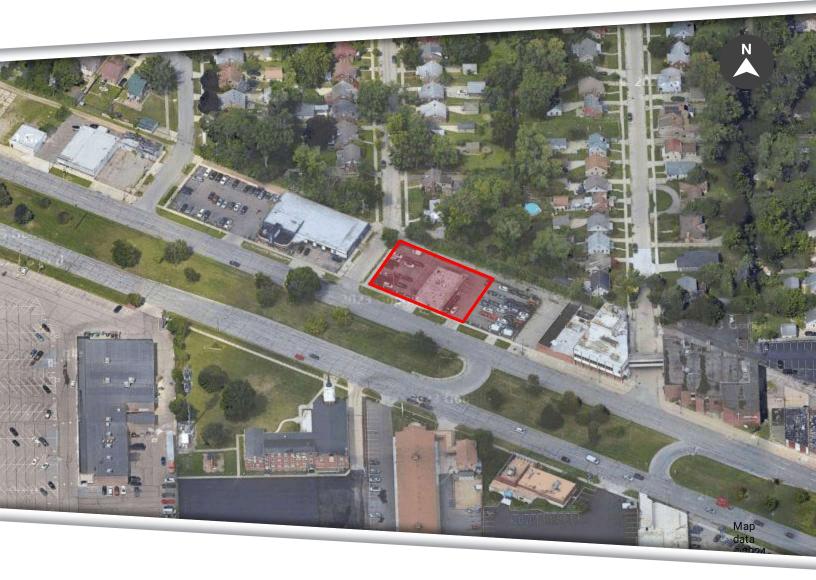

|                                                                             |                  |                                       | 20,793             | ES AM.                |
| Cooligie Map data ©20        | DRI<br>024 Imagery ©2024 Airbus, CNES                                       | 6 / Airbus, Land |                                       |                    | ST.                   |
|                              |                                                                             | Ma               | xar Technologi                        | es                 | Sine ar               |

FRIEDMANREALESTATE.COM

34975 WEST TWELVE MILE ROAD

FARMINGTON HILLS, MI 48331

INQUIRE@FREG.COM



## 25276 GRAND RIVER AVENUE REPRESENTATIVE **PARCEL OUTLINE**



## FOR MORE INFORMATION **PLEASE CONTACT**:



ALAN STERN alan.stern@freg.com

FRIEDMANREALESTATE.COM

34975 WEST TWELVE MILE ROAD

FARMINGTON HILLS, MI 48331