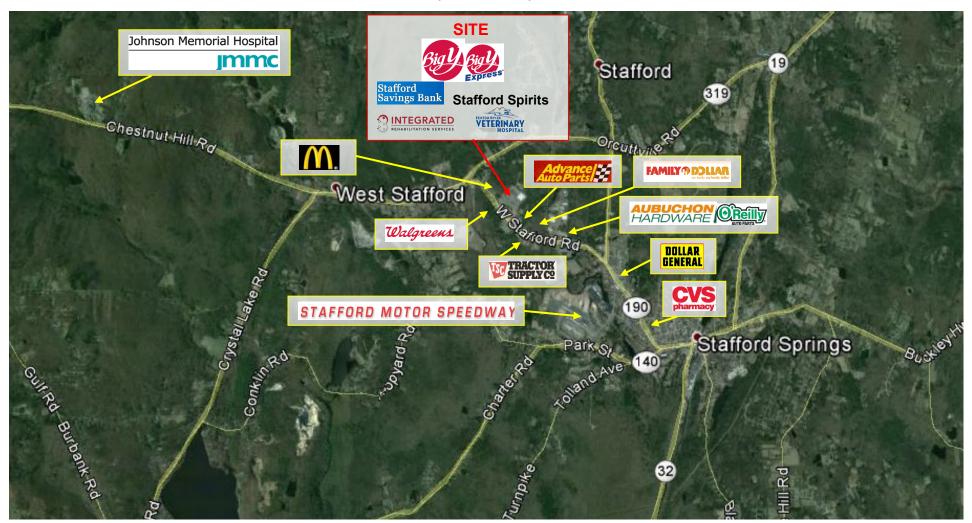

## STAFFORD SPRINGS, CT: RETAIL SPACE FOR LEASE

BIG Y SHOPPING CENTER, 87 WEST STAFFORD ROAD (ROUTE 190), 06076

- 95,000sf Community Shopping Center
- 5,700sf, 8,276sf, & 9,542sf Available
- Large spaces may be combined up to 23,500sf or the end of the building could be demolished to create an additional pad site.
- Pad Sites Available
- 75 Unit Senior Housing Project on abutting property

## **STAFFORD SPRINGS, CT**: RETAIL SPACE FOR LEASE

BIG Y SHOPPING CENTER, 87 WEST STAFFORD ROAD (ROUTE 190), 06076