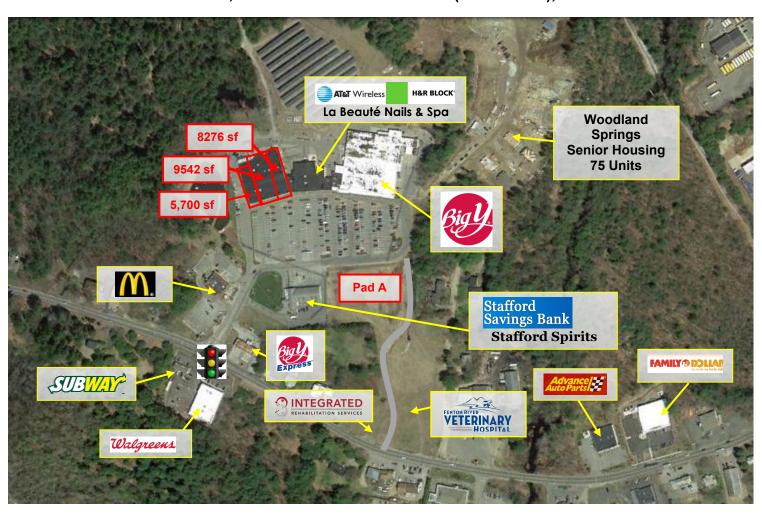

## STAFFORD SPRINGS, CT: RETAIL SPACE FOR LEASE

BIG Y SHOPPING CENTER, 87 WEST STAFFORD ROAD (ROUTE 190), 06076

- 95,000sf Community Shopping Center
- 5,700sf, 8,276sf, & 9,542sf Available
- Large spaces may be combined up to 23,500sf or the end of the building could be demolished to create an additional pad site.
- Pad Sites Available
- 75 Unit Senior Housing Project on abutting property

## **STAFFORD SPRINGS, CT**: RETAIL SPACE FOR LEASE

BIG Y SHOPPING CENTER, 87 WEST STAFFORD ROAD (ROUTE 190), 06076