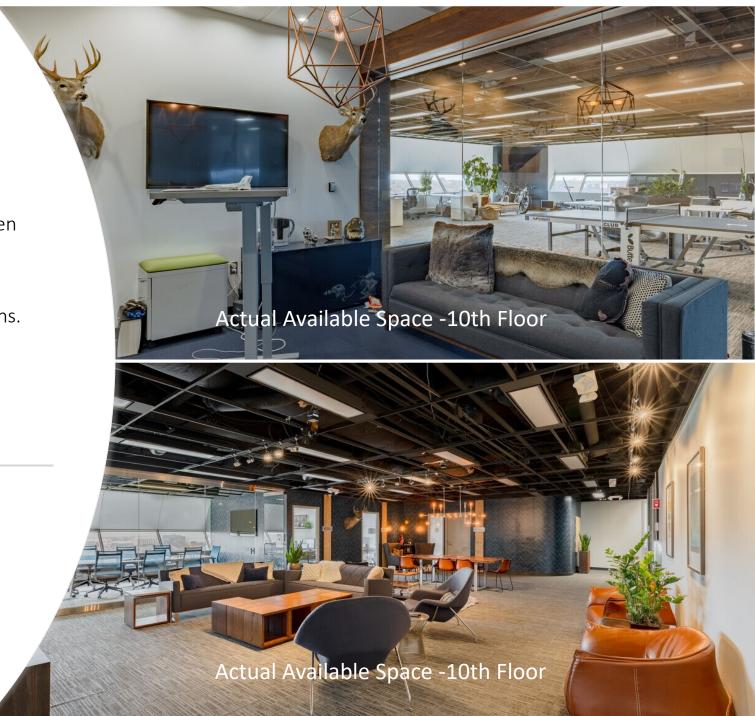

10th Floor - Suite 1000 (17,488 SF Available) ultra modern google image space, glass conference rooms, private gyms, kitchen, executive bathroom, 3 showers, \$25.00 a foot space on sale for \$14.95 (over \$1,000,000.00 tenant improvement dollars invested).