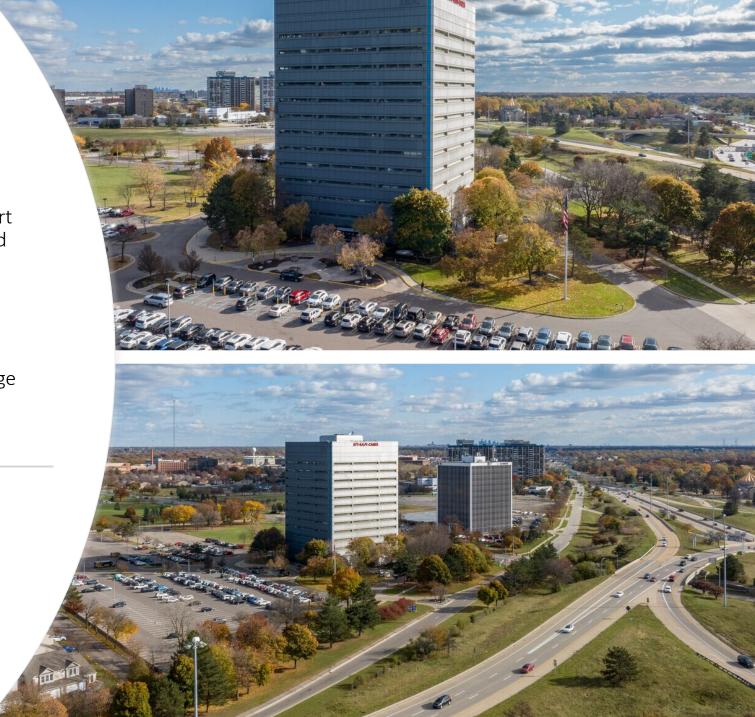

## 18000 W 9 Mile Rd, Southfield, MI 48075-4403

This Southfield landmark property recently served as the headquarters of IBM. The building features state of the art mechanical systems, including energy efficient automated HVAC, recently upgraded elevators and sprinkler systems throughout, and a 5' underfloor grid system for ease of electric, phone and computer installation. Additional features include basement storage, on-site ATM, 24-hour manned security, a drive up loading deck, and Federal Express and U.S. Postal on-site. Easy access from the Lodge Freeway, Southfield Freeway, and Nine Mile Rd. The landmark property is centrally located with visibility from M10 and the Southfield Freeway.