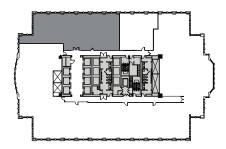

## **TYPICAL FLOORPLATE**

Nothing stands in your way from the awe-inspiring views from within. Free yourself from the constraints of columns, and embrace the freedom of true space flexibility.

- 18,000 30,000 SF floorplates
- 9-foot finished ceiling height
- Ample power
- Redundant fiber