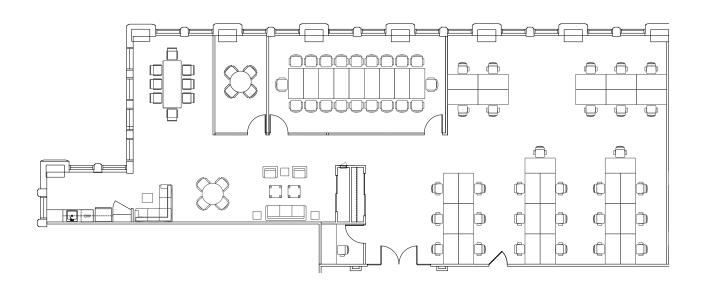

ea
- Caterer-friendly kitchen
- Wifi and audio/visual equipment
- Dramatic lake, river, and city views

### **PARKING**

- In-building heated parking for 232 cars
- Exterior surface parking for 490 cars
- Daily, monthly and hourly parking available
- Early Bird, Evening and Weekend rate discounts
- Garage services: car wash, detailing, complimentary windshield solvent fill, battery starting and tire inflating
- Accessible via Lower Michigan Avenue













## **TYPICAL FLOORPLATE**

Nothing stands in your way from the awe-inspiring views from within. Free yourself from the constraints of columns, and embrace the freedom of true space flexibility.

- 18,000 30,000 SF floorplates
- 9-foot finished ceiling height
- Ample power
- Redundant fiber





## **SANCTUARY SUITE 2050**

4,145 SF







# AREA AMENITIES Erie St. Erie St. Ontario St. Ontario St. Ohio St. Ohio St. Grand Ave. Grand Ave. 22 26 23 20 27 Illinois St. Illinois St. 25 North Water St. 5 30 Wacker Dr. Michigan Ave. Columbus Dr.

Get here by car, by bike, by train, by bus, or by boat. Indulge in the pulsing city life of the Magnificent Mile and River North, all within a blink of an eye. Be here, connected to acclaimed restaurants, world-class shopping and global talent.

### **RESTAURANTS**

- 01 Cityfront Cafe
- 02 expressamente illy
- 03 Starbucks
- 04 Bellwether
- 05 Shula's Steakhouse
- 06 Michael Jordan's Steakhouse
- 07 Yolk
- **08** Volare Ristorante Italiano
- 09 Texas de Brazil
- 10 Bandera
- 11 Purple Pig
- 12 Lizzie McNeil's
- 13 Capital Grill
- 14 Cupitol Coffee & Eatery
- 15 Dollop Coffee
- **16**