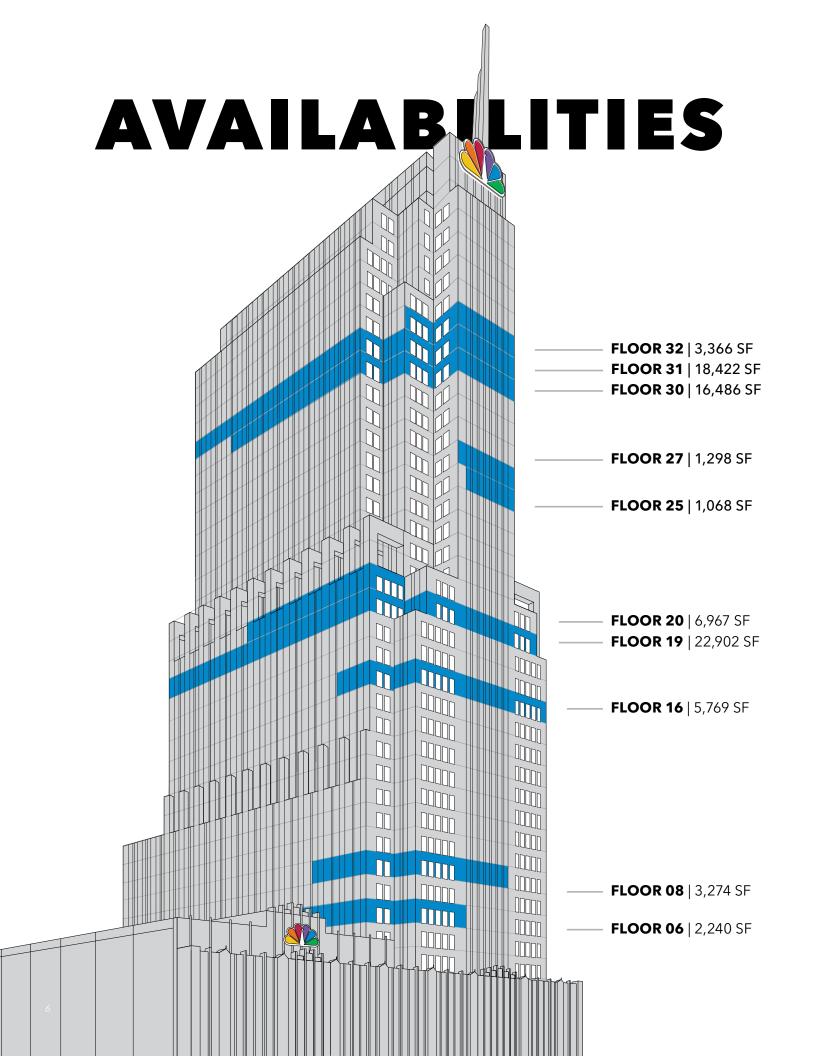

## **TYPICAL FLOORPLATE**

Nothing stands in your way from the awe-inspiring views from within. Free yourself from the constraints of columns, and embrace the freedom of true space flexibility.

- 18,000 30,000 SF floorplates
- 9-foot finished ceiling height
- Ample power
- Redundant fiber