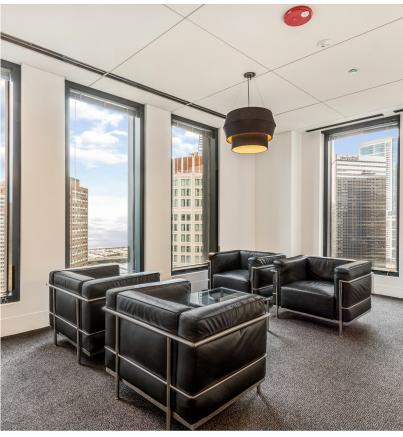

### **CONFERENCE CENTER**

- 2 separate full-service conference rooms
- Accommodating groups from 8 to 50
- Lobby check-in and lounge area
- Caterer-friendly kitchen
- Wifi and audio/visual equipment
- Dramatic lake, river, and city views