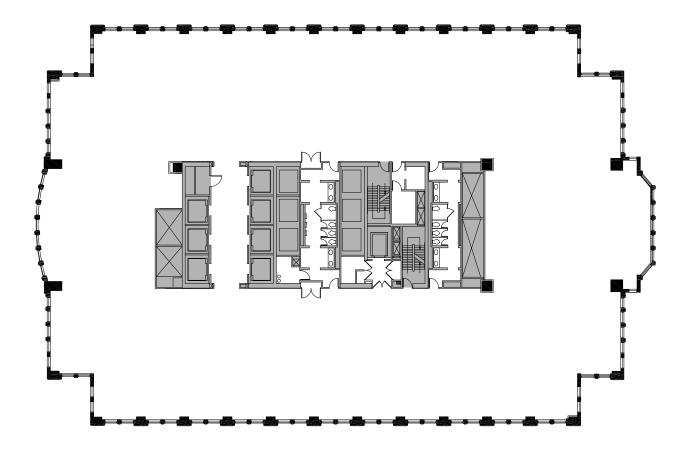

## **TYPICAL FLOORPLATE**

Nothing stands in your way from the awe-inspiring views from within. Free yourself from the constraints of columns, and embrace the freedom of true space flexibility.

- 18,000 30,000 SF floorplates
- 9-foot finished ceiling height
- Ample power
- Redundant fiber