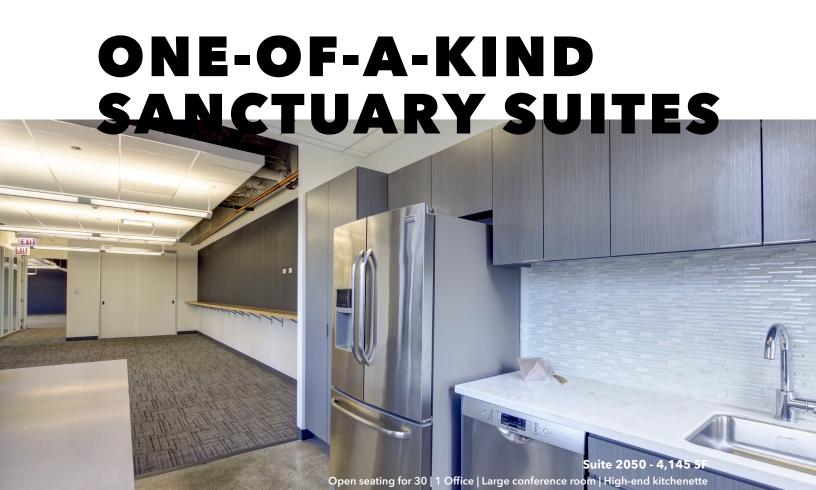

from 8 to 50
- Lobby check-in and lounge area
- Caterer-friendly kitchen
- Wifi and audio/visual equipment
- Dramatic lake, river, and city views

### **PARKING**

- In-building heated parking for 232 cars
- Exterior surface parking for 490 cars
- Daily, monthly and hourly parking available
- Early Bird, Evening and Weekend rate discounts
- Garage services: car wash, detailing, complimentary windshield solvent fill, battery starting and tire inflating
- Accessible via Lower Michigan Avenue













## **TYPICAL FLOORPLATE**

Nothing stands in your way from the awe-inspiring views from within. Free yourself from the constraints of columns, and embrace the freedom of true space flexibility.

- 18,000 30,000 SF floorplates
- 9-foot finished ceiling height
- Ample power
- Redundant fiber





## **SANCTUARY SUITE 2050**

4,145 SF







# AREA AMENITIES Erie St. Erie St. Ontario St. Ontario St. Ohio St. Ohio St. Grand Ave. Grand Ave. 22 26 23 20 27 Illinois St. Illinois St. 25 North Water St. 5 30 Wacker Dr. Michigan Ave. Columbus Dr.

Get here by car, by bike, by train, by bus, or by boat. Indulge in the pulsing city life of the Magnificent Mile and River North, all within a blink of an eye. Be here, connected to acclaimed restaurants, world-class shopping and global talent.

### **RESTAURANTS**

- 01 Cityfront Cafe
- 02 expressamente illy
- 03 Starbucks
- 04 Bellwether
- 05 Shula's Steakhouse
- 06 Michael Jordan's Steakhouse
- 07 Yolk
- **08** Volare Ristorante Italiano
- 09 Texas de Brazil
- 10 Bandera
- 11 Purple Pig
- 12 Lizzie McNeil's
- 13 Capital Grill
- 14 Cupitol