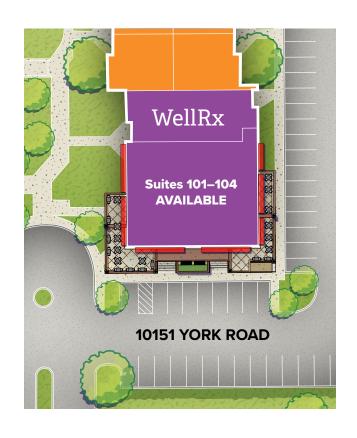

| 10151 York Road | I   Retail Tenants |          |
|-----------------|--------------------|----------|
| Suites 101–104  | AVAILABLE          | 4,598 SF |
| Suites 105–106  | WellRx             | 2,188 SF |