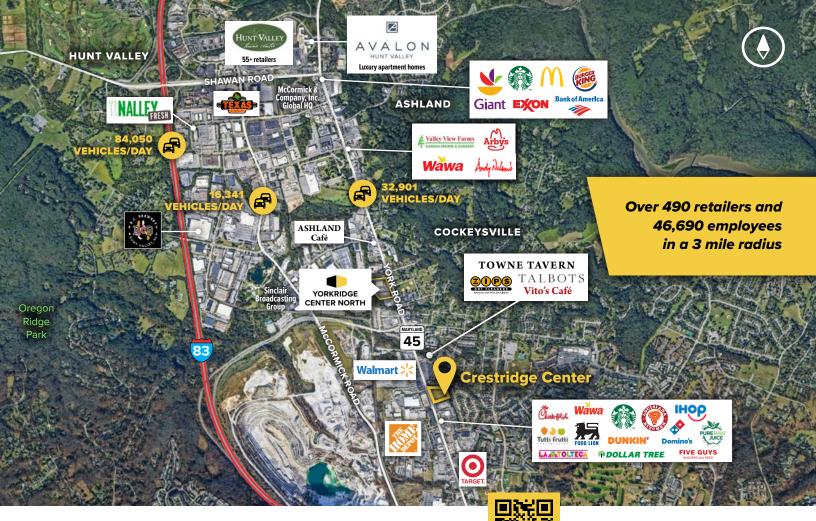

### **Traffic Count (MDOT)**

York Road at Warren Road: 27,830 vehicles/day

### **Demographics**

|                       | 1 Mile    | 3 Miles   | 5 Miles   |
|-----------------------|-----------|-----------|-----------|
| Population            | 9,863     | 52,767    | 96,728    |
| Avg. Household Income | \$100,244 | \$141,896 | \$158,278 |

### Distances to:

| Baltimore, MD (Downtown) | 14 miles |
|--------------------------|----------|
| BWI Airport              | 22 miles |
| Interstate 83            | 2 miles  |
| Interstate 695           | 4 miles  |
| Timonium, MD             | 3 miles  |
| Towson, MD               | 5 miles  |
| York, PA                 |          |