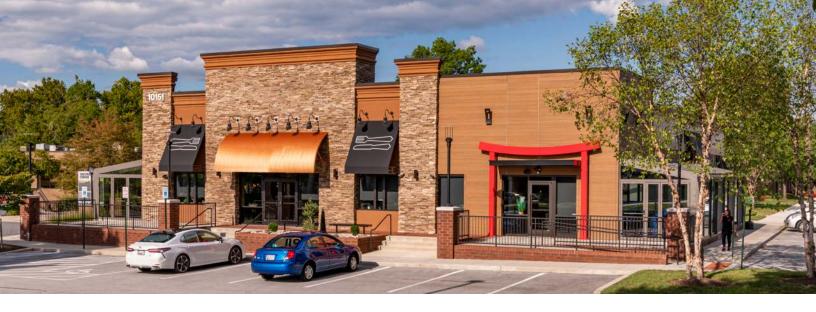

## **About the Building**

10151 York Road is a retail/single-story office building within Crestridge Center. The retail component is 6,700 square feet that fronts York Road with outdoor seating. The retail is supported by a strong residential population and steady business traffic.