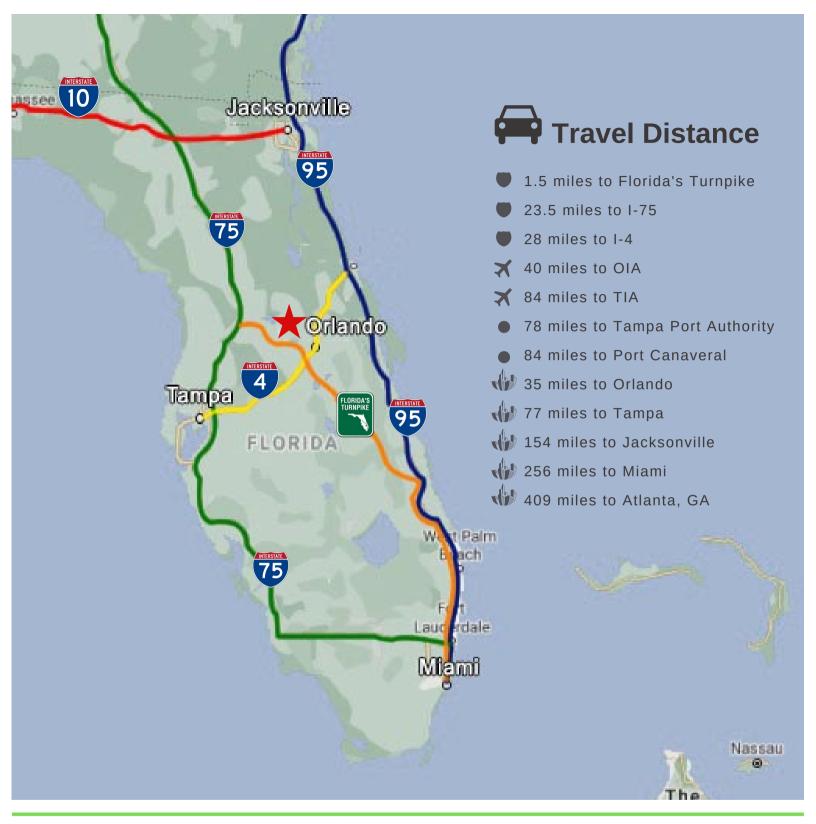

# **PROPERTY SPECS**

Future Land Use: Industrial, about to be annexed into city of

Groveland Parcel ID

Number: 29-21-25-0004-000-00700

Acres: 6.97 acres, 4.60 uplands, 140' wide

Location: Minutes to the turnpike, next door to new Amazon facility under construction