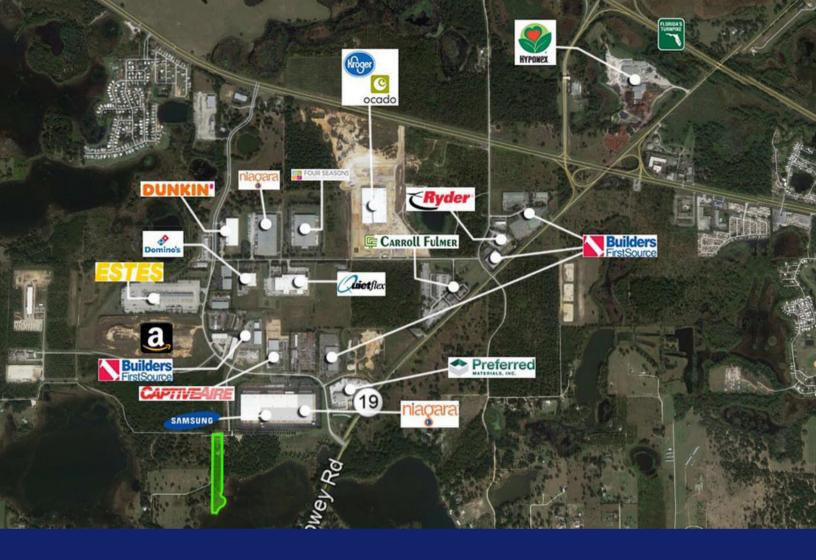

# **PROPERTY SPECS**

Future Land Use: Industrial, about to be annexed into city of

Groveland Parcel ID

Number: 29-21-25-0004-000-00700

Acres: 6.97 acres, 4.60 uplands, 140' wide

Location: Minutes to the turnpike, next door to new Amazon facility under construction