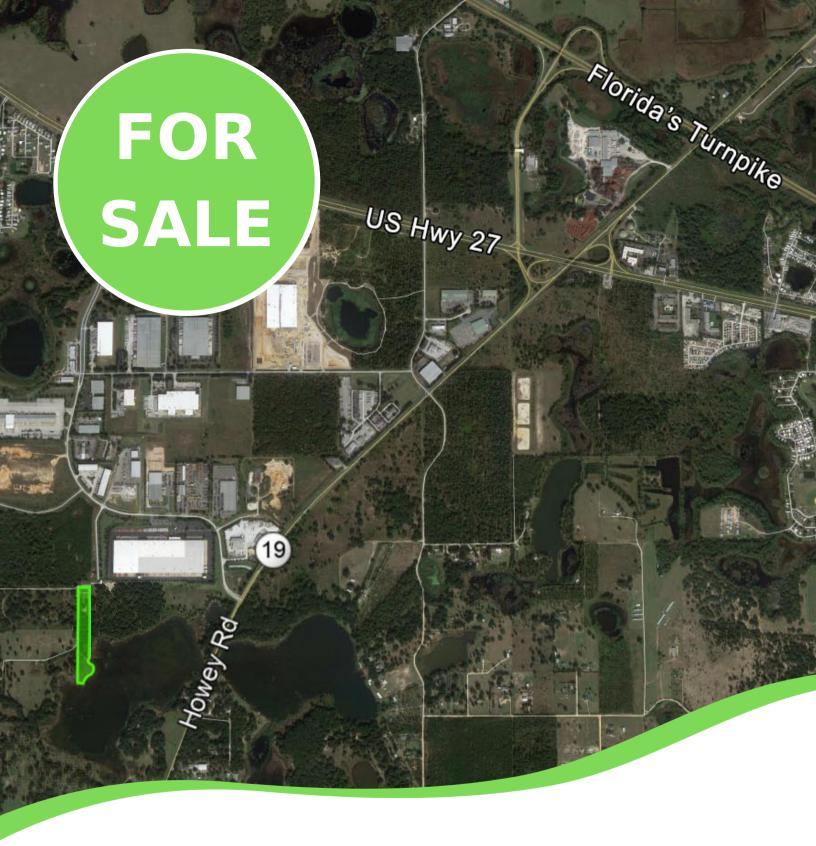

6.9 ACRES
19501 INDEPENDENCE BLVD.
GROVELAND, FL 34736

# **PROPERTY SPECS**

Future Land Use: Industrial, about to be annexed into city of

Groveland Parcel ID

Number: 29-21-25-0004-000-00700

Acres: 6.97 acres, 4.60 uplands, 140' wide

Location: Minutes to the turnpike, next door to new Amazon facility under construction