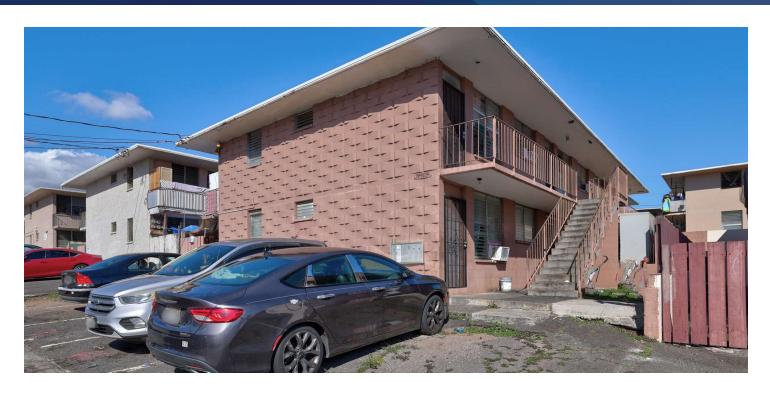

# FOR SALE

## 94-109 PUPUKAHI STREET

Waipahu, HI 96797



**SALE PRICE** \$1,300,000

 Darrin Araki (RA, CCIM)
 Jordan P. Chow (PB, CCIM, CNE)

 (808) 348-1613
 (808) 392-1906





#### PROPERTY DESCRIPTION

Don't miss this opportunity to acquire a great income producing property. All units were renovated and roof replaced in 2022. All units separately metered for electricity. Hollow tile, two story walk up. In close proximity to rail station, shopping and dining options.

### **PROPERTY HIGHLIGHTS**

- · Strong Cash Flow Opportunity
- Turn Key Investment
- 100% occupancy

### **OFFERING SUMMARY**

| Sale Price:      | \$1,300,000 |
|------------------|-------------|
| Number of Units: | 6           |
| Lot Size:        | 5,040 SF    |
| Building Size:   | 3,960 SF    |
| NOI:             | \$84,554.76 |
| Cap Rate:        | 6.5%        |

| DEMOGRAPHICS      | 0.3 MILES | 0.5 MILES | 1 MILE    |
|-------------------|-----------|-----------|-----------|
| Total Hou