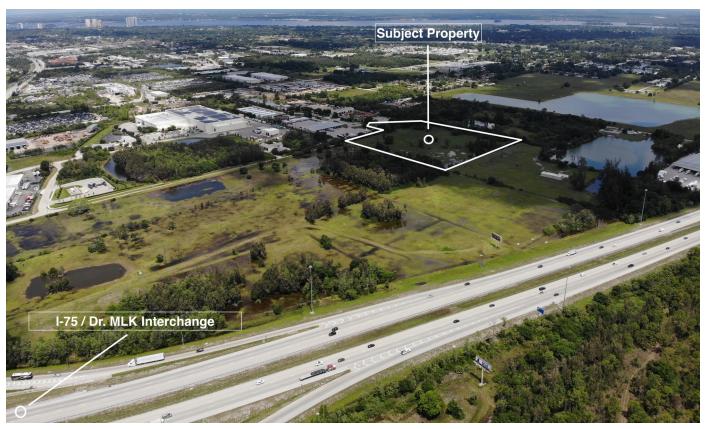

#### **PROPERTY OVERVIEW**

8+/- acres of Heavy Industrial land for lease located in the High Cotton industrial park directly off Ortiz Avenue in Fort Myers, FL with convenient access to SR82 and I-75. Property will be delivered secured, completely fenced, and paved. Ideal for outdoor storage or fleet parking. Land may be demised into smaller leasable portions.

#### **PROPERTY HIGHLIGHTS**

- 8+/- acres of land for lease (in the process of being re-zoned to Heavy Industrial)
- Available Q4 2019
- Land Lease
- Located in the High Cotton industrial park directly off Ortiz Avenue
- Secured, fenced and paved property
- · Ideal for outdoor storage or fleet parking