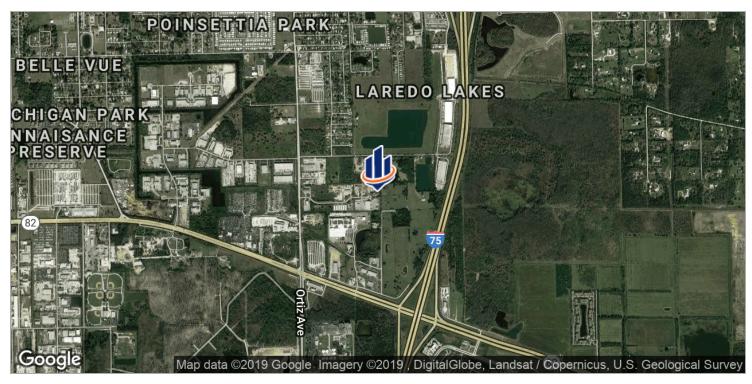

#### **PROPERTY OVERVIEW**

8+/- acres of Heavy Industrial land for lease located in the High Cotton industrial park directly off Ortiz Avenue in Fort Myers, FL with convenient access to SR82 and I-75. Property will be delivered secured, completely fenced, and paved. Ideal for outdoor storage or fleet parking. Land may be demised into smaller leasable portions.

#### **PROPERTY HIGHLIGHTS**

- 8+/- acres of land for lease (in the process of being re-zoned to Heavy Industrial)
- Available Q4 2019
- Land Lease
- Located in the High Cotton industrial park directly off Ortiz Avenue
- Secured, fenced and paved property
- · Ideal for outdoor storage or fleet parking