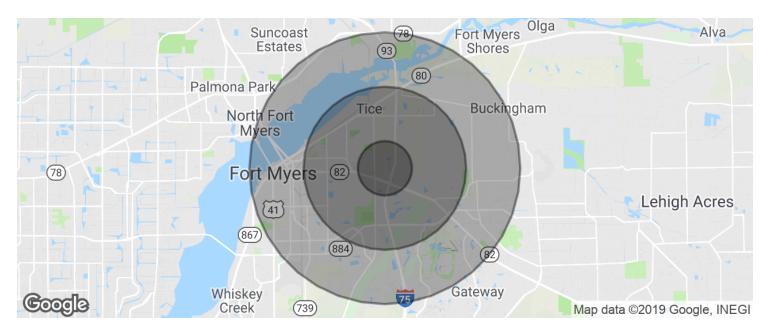

Bryan J. Myers

Senior Advisor 239.315.7101

bryanjmyers@svn.com

Jesse Marker, Esq.

Associate Advisor 239.234.1239

| POPULATION                            | 1 MILE              | 3 MILES               | 5 MILES               |
|---------------------------------------|---------------------|-----------------------|-----------------------|
| Total population                      | 2,905               | 35,612                | 83,999                |
| Median age                            | 26.8                | 31.1                  | 35.9                  |
| Median age [Male]                     | 26.5                | 31.2                  | 34.8                  |
| Median age (Female)                   | 27.0                | 31.6                  | 36.8                  |
|                                       |                     |                       |                       |
| HOUSEHOLDS & INCOME                   | 1 MILE              | 3 MILES               | 5 MILES               |
| HOUSEHOLDS & INCOME  Total households | <b>1 MILE</b> 1,001 | <b>3 MILES</b> 11,766 | <b>5 MILES</b> 31,079 |
|                                       |                     |                       |                       |
| Total households                      | 1,001               | 11,766                | 31,079                |

<sup>\*</sup> Demographic data derived from 2010 US Census

Jesse Marker, Esq. Associate Advisor 239.234.1239