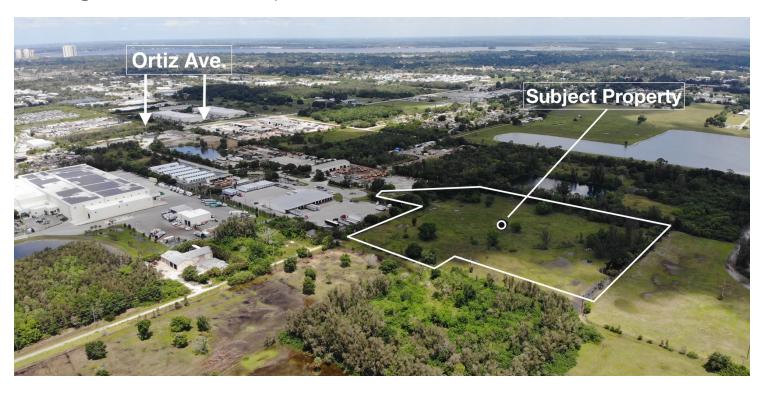

#### **PROPERTY OVERVIEW**

8+/- acres of Heavy Industrial land for lease located in the High Cotton industrial park directly off Ortiz Avenue in Fort Myers, FL with convenient access to SR82 and I-75. Property will be delivered secured, completely fenced, and paved. Ideal for outdoor storage or fleet parking. Land may be demised into smaller leasable portions.

#### **PROPERTY HIGHLIGHTS**

- 8+/- acres of land for lease (in the process of being re-zoned to Heavy Industrial)
- Available Q4 2019
- Land Lease
- Located in the High Cotton industrial park directly off Ortiz Avenue
- Secured, fenced and paved property
- · Ideal for outdoor storage or fleet parking