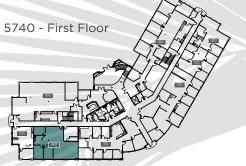

5740 - First Floor

5740 Fleet Street, Suite 100 | 4,187 RSF

## 5740 Fleet Street, Suite 110 | 2,853 RSF

5740 Fleet Street, Suite 120 | 1,253 RSF

5740 Fleet Street, Suite 140 | 1,697 RSF Creative Spec Suite

5740 Fleet Street, Suite 150 | 4,148 RSF