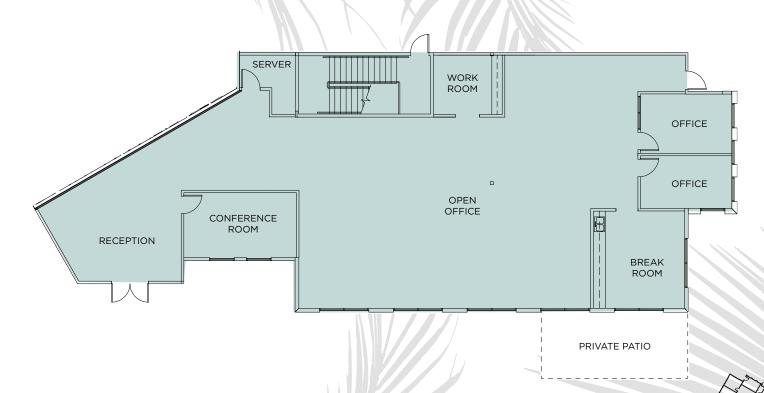

|      |             |      |            |         |                                       |



5740 - First Floor

5740 Fleet Street, Suite 100 | 4,187 RSF







## 5740 Fleet Street, Suite 110 | 2,853 RSF









5740 Fleet Street, Suite 120 | 1,253 RSF









5740 Fleet Street, Suite 140 | 1,697 RSF Creative Spec Suite









5740 Fleet Street, Suite 150 | 4,148 RSF







# 5760 Fleet Street, Suite 100A | 4,996 RSF Shell Space







5760 - First Floor



### 5760 Fleet Street | Suite 200 | 7,301 RSF

5760 BUILDING





5760 Fleet Street, Suite 220 | 10,867 RSF



5760 - Second Floor





## 5770 Fleet Street, Suite 200 | 12,881 RSF Furniture is for Demonstration Purposes Only









The **Gym** 

5740, 5750, 5760 & 5770 Fleet Street, Carlsbad CA 92008























# TheQuad

A PREMIER CARLSBAD RANCH LOCATION

#### **ARIC STARCK**

Executive Vice Chairman +1 760 431 4211 aric.starck@cushwake.com

#### **MATTY SUNDBERG**

S