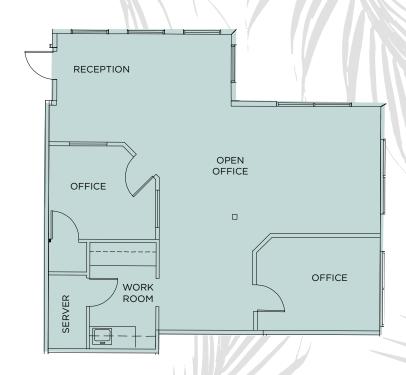

|      |             |      |            |         |                                       |



5740 - First Floor

5740 Fleet Street, Suite 100 | 4,187 RSF







## 5740 Fleet Street, Suite 110 | 2,853 RSF









5740 Fleet Street, Suite 120 | 1,253 RSF









5740 Fleet Street, Suite 140 | 1,697 RSF Creative Spec Suite









5740 Fleet Street, Suite 150 | 4,148 RSF







# 5760 Fleet Street, Suite 100A | 4,996 RSF Shell Space







5760 - First Floor



### 5760 Fleet Street | Suite 200 | 7,301 RSF

5760 BUILDING





5760 Fleet Street, Suite 220 | 10,867 RSF



5760 - Second Floor





## 5770 Fleet Street, Suite 200 | 12,881 RSF Furniture is for Demonstration Purposes Only









The **Gym** 

5740, 5750, 5760 & 5770 Fleet Street, Carlsbad CA 92008























# TheQuad

A PREMIER CARLSBAD RANCH LOCATION

#### **ARIC STARCK**

Executive Vice Chairman +1 760 431 4211 aric.starck@cushwake.com

#### **MATTY SUNDBERG**

Senior Vice President +1 760 438 8518 matty.sundberg@cbre.com LIC #01257446



CBRE