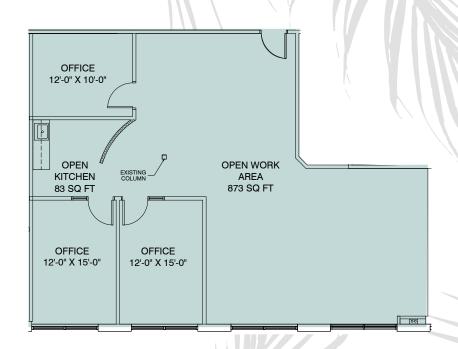

|      |             |      |            |         |                                       |



5740 - First Floor

5740 Fleet Street, Suite 100 | 4,187 RSF







## 5740 Fleet Street, Suite 110 | 2,853 RSF









5740 Fleet Street, Suite 120 | 1,253 RSF









5740 Fleet Street, Suite 140 | 1,697 RSF Creative Spec Suite









5740 Fleet Street, Suite 150 | 4,148 RSF







# 5760 Fleet Street, Suite 100A | 4,996 RSF Shell Space







5760 - First Floor



### 5760 Fleet Street | Suite 200 | 7,301 RSF

5760 BUILDING





5760 Fleet Street, Suite 220 | 10,867 RSF



5760 - Second Floor





## 5770 Fleet Street, Suite 200 | 12,881 RSF Furniture is for Demonstration Purposes Only









The **Gym** 

5740, 5750, 5760 & 5770 Fleet Street, Carlsbad CA 92008























# TheQuad

A PREMIER CARLSBAD RANCH LOCATION

#### **ARIC STARCK**

Executive Vice Chairman +1 760 431 4211 aric.starck@cushwake.com

#### **MATTY SUNDBERG**

Senior Vice President +1 760 438 8518 matty.sundberg@cbre.com LIC #01257446



CBRE