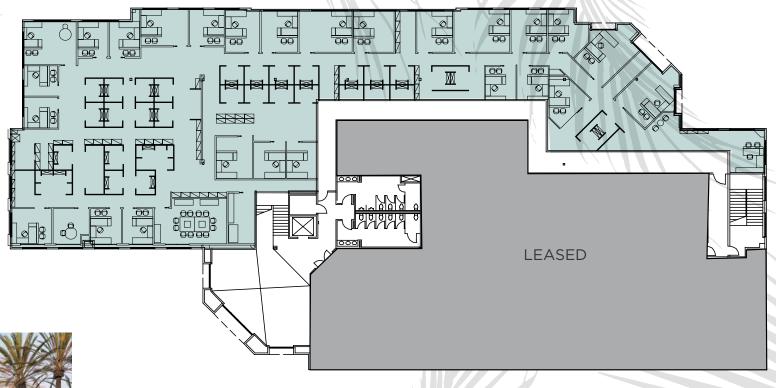

## 5770 Fleet Street, Suite 200 | 12,881 RSF Furniture is for Demonstration Purposes Only

The **Gym** 

5740, 5750, 5760 & 5770 Fleet Street, Carlsbad CA 92008