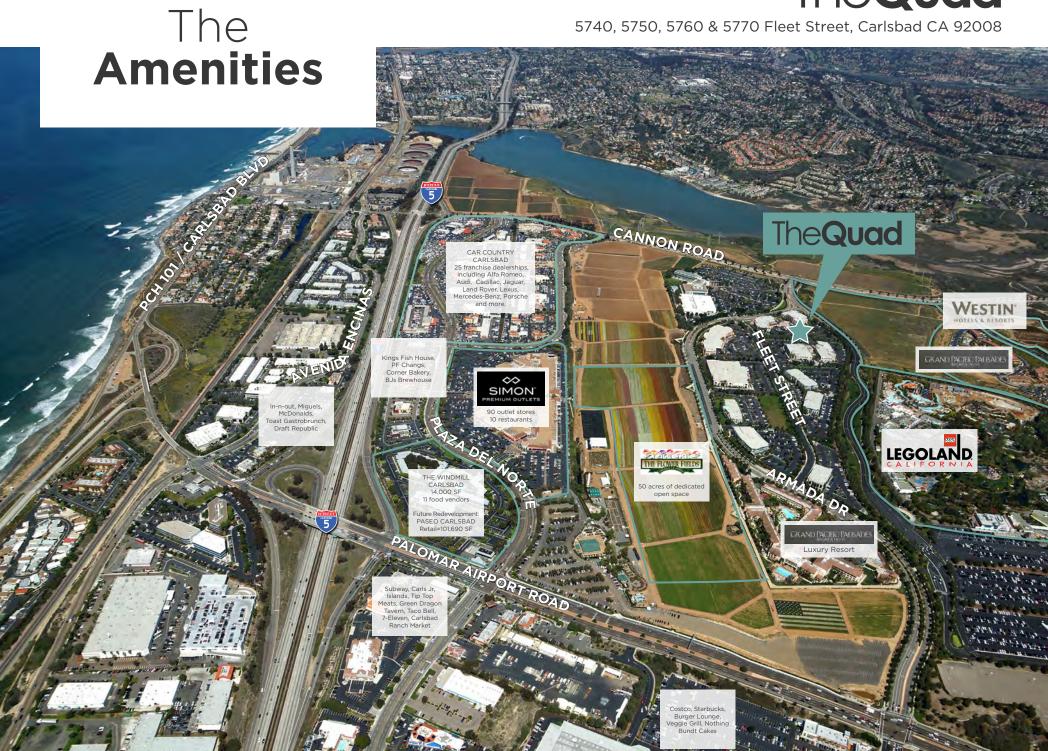

- Prestigious Carlsbad Ranch location
- Private balconies with panoramic views of the Pacific Ocean and Carlsbad Flower Fields
- Immediate access to I-5 via Cannon Road or Palomar Airport Road
- Close proximity to restaurants, hotels and other amenities
- New exterior improvements and on-site fitness center with showers & lockers
- Efficient floor plans with quality tenant improvements
- Monument and building signage available
- After hours security access system.