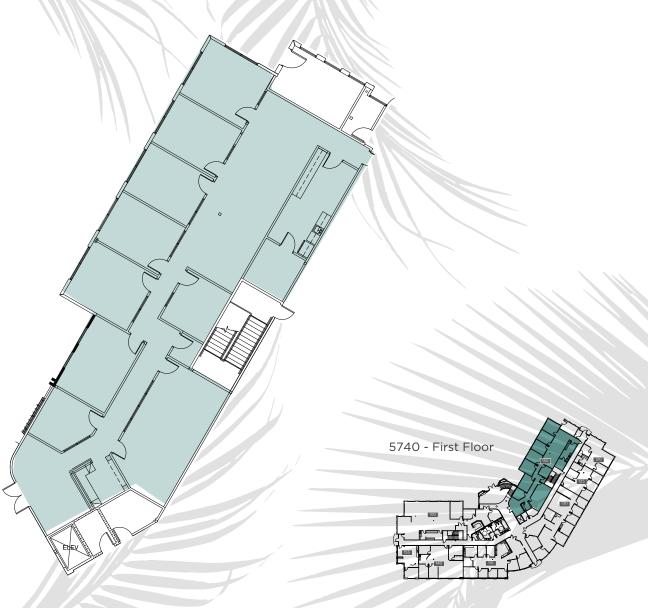

5740 - First Floor

5740 Fleet Street, Suite 100 | 4,187 RSF

## 5740 Fleet Street, Suite 110 | 2,853 RSF

5740 Fleet Street, Suite 120 | 1,253 RSF

5740 Fleet Street, Suite 140 | 1,697 RSF Creative Spec Suite

5740 Fleet Street, Suite 150 | 4,148 RSF