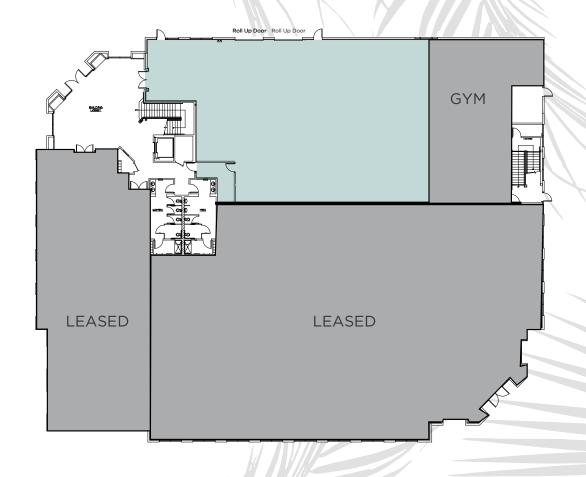

## 5770 Fleet Street, Suite 200 | 12,881 RSF Furniture is for Demonstration Purposes Only

The **Gym** 

5740, 5750, 5760 & 5770 Fleet Street, Carlsbad CA 92008