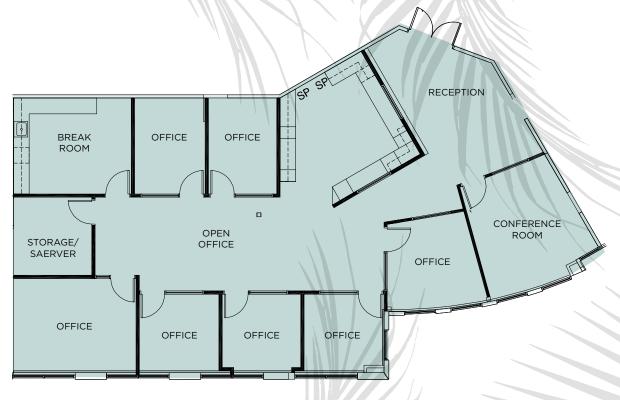

5740 - First Floor

5740 Fleet Street, Suite 100 | 4,187 RSF

## 5740 Fleet Street, Suite 110 | 2,853 RSF

5740 Fleet Street, Suite 120 | 1,253 RSF

5740 Fleet Street, Suite 140 | 1,697 RSF Creative Spec Suite

5740 Fleet Street, Suite 150 | 4,148 RSF