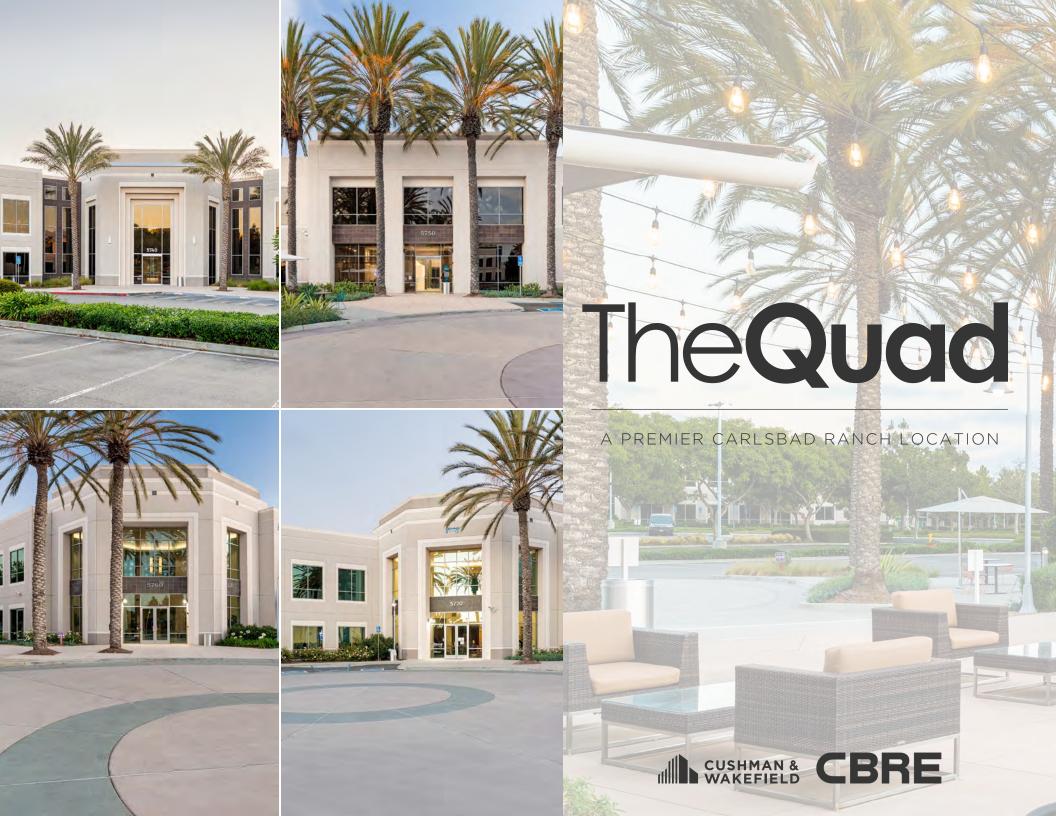

- Prestigious Carlsbad Ranch location
- Private balconies with panoramic views of the Pacific Ocean and Carlsbad Flower Fields
- Immediate access to I-5 via Cannon Road or Palomar Airport Road
- Close proximity to restaurants, hotels and other amenities
- New exterior improvements and on-site fitness center with showers & lockers
- Efficient floor plans with quality tenant improvements
- Monument and building signage available
- After hours security access system.

The **Highlights** 





| STAO, 5750, 5760 & 5770 Fleet Street, Carlsbad CA 92