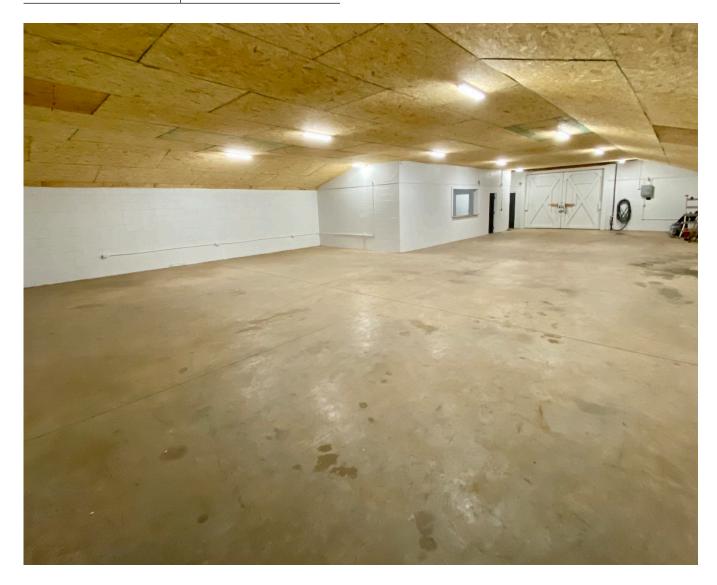

Roof, LED Lights & Overhead Door
- 1 Drive-in Door
- ±5.0 Miles to I-26











Jeremy McPeters

Associate jmcpeters@lee-associates.com

**864.704.1040** LeeGreenville.com

### **PROPERTY OVERVIEW**

| PROPERTY NAME      | 5919 Hwy 14 |
|--------------------|-------------|
| ТҮРЕ               | Flex        |
| TOTAL AVAILABLE SF | ±2,800 SF   |
| TOTAL BUILDING SF  | ±2,800 SF   |
| COUNTY             | Greenville  |
| CITY LIMITS        | No          |

| ZONING         | Unzoned - Allows for<br>Commercial |
|----------------|------------------------------------|
| ROOF           | Updated 2024                       |
| DRIVE-IN DOORS | One (1)                            |
| LIGHTING       | LED                                |
| Utilities      | Septic & City Water                |







## **PROPERTY PHOTOS**









864.704.1040 LeeGreenville.com

#### **GREENVILLE OFFICE**

201 W. McBee Ave, Suite 400 Greenville, SC 29601

#### **SPARTANBURG OFFICE**

320 E. Main Street, Suite 430 Spartanburg, SC 29302

All information furnished regarding the properties and information in this packet is from sources deemed reliable, but no warranty or representation is made to the accuracy thereof and same is submitted to errors, omissions, change of price, rental or other conditions prior to sale, lease or financing or withdrawal without notice.

No liability of any kind is to be imposed on the broker herein.

# LEARN MORE GIVE US A CALL



Jeremy McPeters Associate 864-399-4239 jmcpeters@lee-associates.com