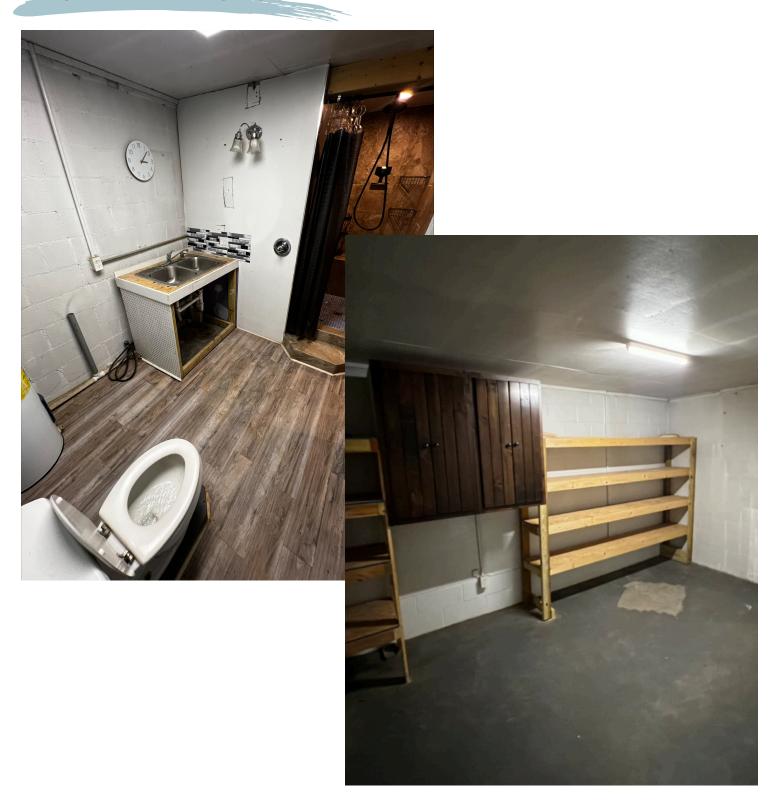

or
- 1 Drive-in Door
- ±5.0 Miles to I-26











Jeremy McPeters

Associate jmcpeters@lee-associates.com

**864.704.1040** LeeGreenville.com

### **PROPERTY OVERVIEW**

| PROPERTY NAME      | 5919 Hwy 14 |
|--------------------|-------------|
| ТҮРЕ               | Flex        |
| TOTAL AVAILABLE SF | ±2,800 SF   |
| TOTAL BUILDING SF  | ±2,800 SF   |
| COUNTY             | Greenville  |
| CITY LIMITS        | No          |

| ZONING         | Unzoned - Allows for<br>Commercial |
|----------------|------------------------------------|
| ROOF           | Updated 2024                       |
| DRIVE-IN DOORS | One (1)                            |
| LIGHTING       | LED                                |
| Utilities      | Septic & City Water                |







## **PROPERTY PHOTOS**









864.704.1040 LeeGreenville.com

#### **GREENVILLE OFFICE**

201 W. McBee Ave, Suite 400 Greenville, SC 29601

#### **SPARTANBURG OFFICE**

320 E. Main Street, Suite 430 Spartanburg, SC 29302

All information furnished regarding the properties and information in this packet is from sources deemed reliable, but no warranty or representation is made to the accuracy thereof and same is submitted to errors, omissions, change of price, rental or other conditions prior to sale, lease or financing or withdrawal without notice.

No liability of any kind is to be imposed on the broker herein.

# LEARN MORE GIVE US A CALL



Jeremy McPeters Associate 864-399-4239 jmcpeters@lee-associates.com