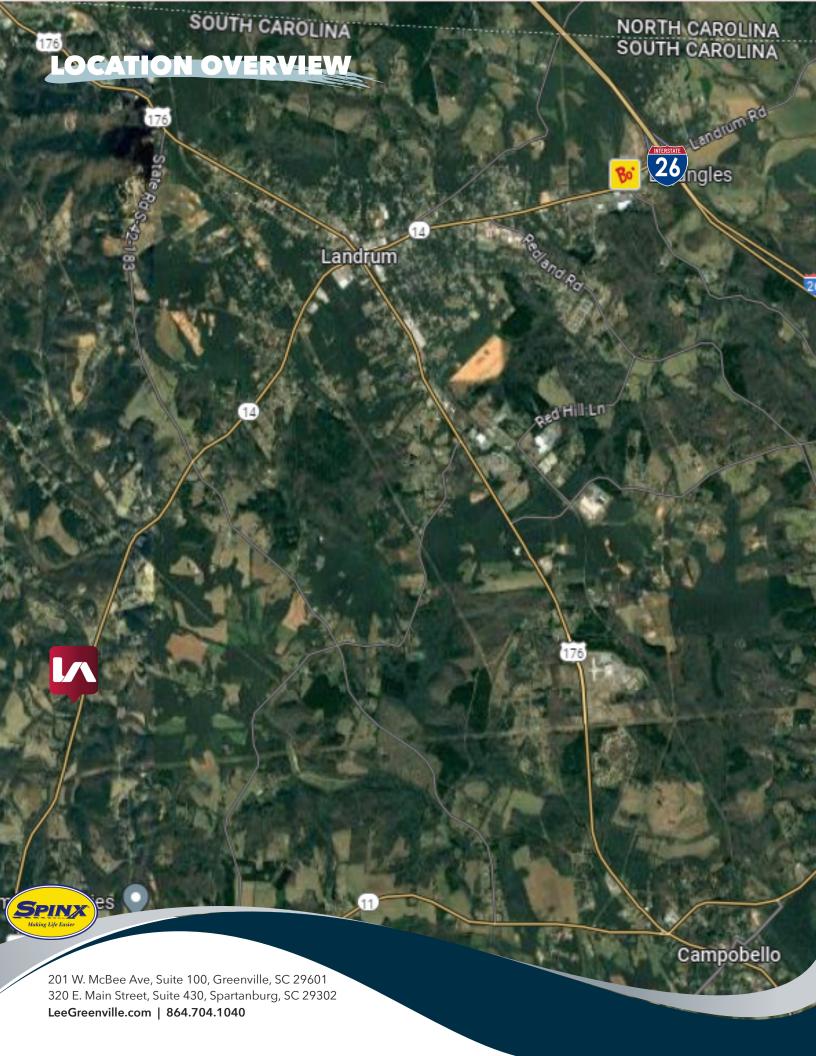

# ±2,800 SF WAREHOUSE FOR LEASE

5919 Hwy 14 Landrum SC

Lease Rate: \$2,500/mo

- Warehouse: ±2,800 SF
- New Roof, LED Lights & Overhead Door
- 1 Drive-in Door
- ±5.0 Miles to I-26

Jeremy McPeters

Associate jmcpeters@lee-associates.com