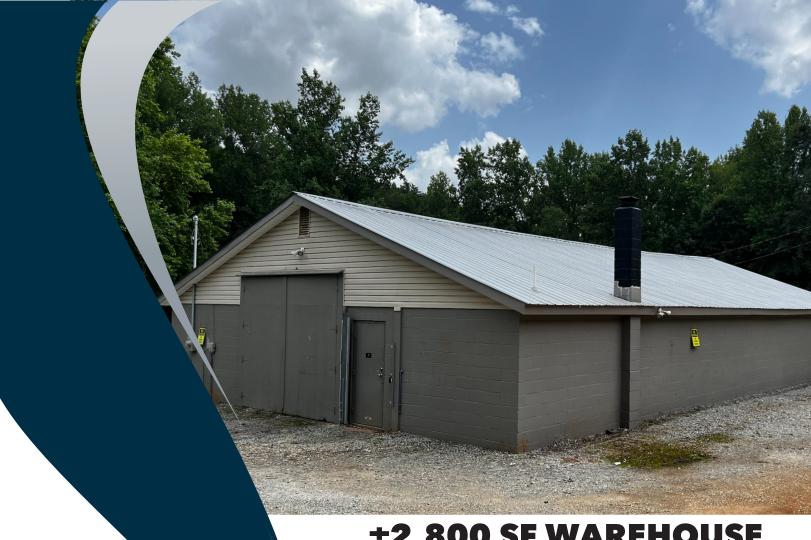

# ±2,800 SF WAREHOUSE FOR LEASE

5919 Hwy 14 Landrum SC

Lease Rate: \$2,500/mo

- Warehouse: ±2,800 SF
- New Roof, LED Lights & Overhead Door
- 1 Drive-in Door
- ±5.0 Miles to I-26

Jeremy McPeters

Associate jmcpeters@lee-associates.com

### **PROPERTY OVERVIEW**

| PROPERTY NAME      | 5919 Hwy 14 |
|--------------------|-------------|
| ТҮРЕ               | Flex        |
| TOTAL AVAILABLE SF | ±2,800 SF   |
| TOTAL BUILDING SF  | ±2,800 SF   |
| COUNTY             | Greenville  |
| CITY LIMITS        | No          |

| ZONING         | Unzoned - Allows for<br>Commercial |
|----------------|------------------------------------|
| ROOF           | Updated 2024                       |
| DRIVE-IN DOORS | One (1)                            |
| LIGHTING       | LED                                |
| Utilities      | Septic & City Water                |