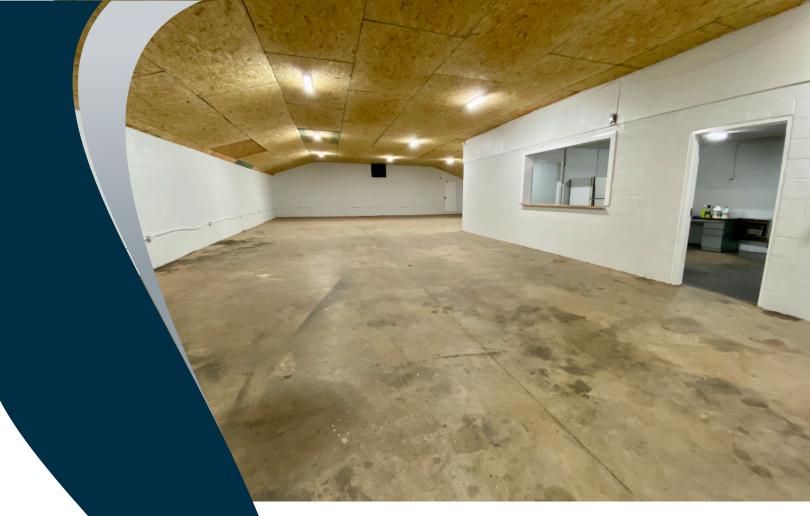

1 Drive-in Door
- ±5.0 Miles to I-26











Jeremy McPeters

Associate jmcpeters@lee-associates.com

**864.704.1040** LeeGreenville.com

### **PROPERTY OVERVIEW**

| PROPERTY NAME      | 5919 Hwy 14 |
|--------------------|-------------|
| ТҮРЕ               | Flex        |
| TOTAL AVAILABLE SF | ±2,800 SF   |
| TOTAL BUILDING SF  | ±2,800 SF   |
| COUNTY             | Greenville  |
| CITY LIMITS        | No          |

| ZONING         | Unzoned - Allows for<br>Commercial |
|----------------|------------------------------------|
| ROOF           | Updated 2024                       |
| DRIVE-IN DOORS | One (1)                            |
| LIGHTING       | LED                                |
| Utilities      | Septic & City Water                |







## **PROPERTY PHOTOS**









864.704.1040 LeeGreenville.com

#### **GREENVILLE OFFICE**

201 W. McBee Ave, Suite 400 Greenville, SC 29601

#### **SPARTANBURG OFFICE**

320 E. Main Street, Suite 430 Spartanburg, SC 29302

All information furnished regarding the properties and information in this packet is from sources deemed reliable, but no warranty or representation is made to the accuracy thereof and same is submitted to errors, omissions, change of price, rental or other conditions prior to sale, lease or financing or withdrawal without notice.

No liability of any kind is to be imposed on the broker herein.

# LEARN MORE GIVE US A CALL



Jeremy McPeters Associate 864-399-4239 jmcpeters@lee-associates.com