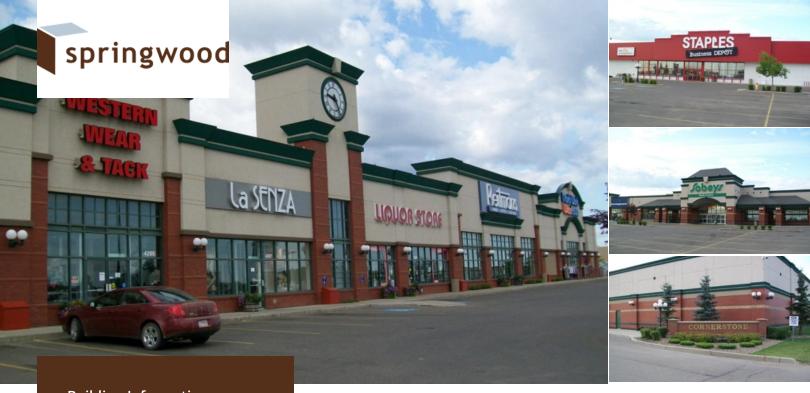

## **Building Description**

Cornerstone Lloydminster is located on the South East corner of 75th Avenue and Yellowhead Highway (#16) in the City of Lloydminster, Alberta. Lloydminster, bordering Alberta and Saskatchewan, has a primary population of 30,800 people and a trading area of over 160,000.

Cornerstone Lloydminster is a 28 acre shopping centre comprising over 320,000 square feet and is the dominant shopping destination in the marketplace. Anchor tenants include Wal-Mart, Canadian Tire, Sobeys and Staples. Other retailers include Payless Shoes, The Source, Kelseys, Mark's, Tim Hortons, Reitmans and many others.