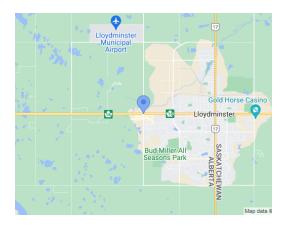

## **Cornerstone Lloydminster**

Yellowhead Hwy, Lloydminster, Alberta T9V

## **Building Description**

Cornerstone Lloydminster is located on the South East corner of 75th Avenue and Yellowhead Highway (#16) in the City of Lloydminster, Alberta. Lloydminster, bordering Alberta and Saskatchewan, has a primary population of 30,800 people and a trading area of over 160,000.