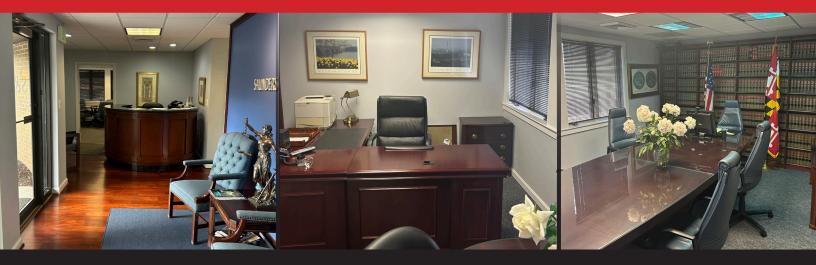

# **FLOOR PLAN**

- Extensive law library
- Top of the line conference table and chairs
- State-of-the-art Konica copier

- High-end reception desk
- Move in ready with high level finishes

### **BUILDING HIGHLIGHTS**

Move in ready with high level finishes

Hardwood Floors compliment the décor and furniture and equipment may also be available.

Finished as a Law Office and ideal for similar use such as accounting, real estate, medical

24/7 Access & plentiful parking

Accessible ground floor with direct entrance from parking lot

Convenient location with great access