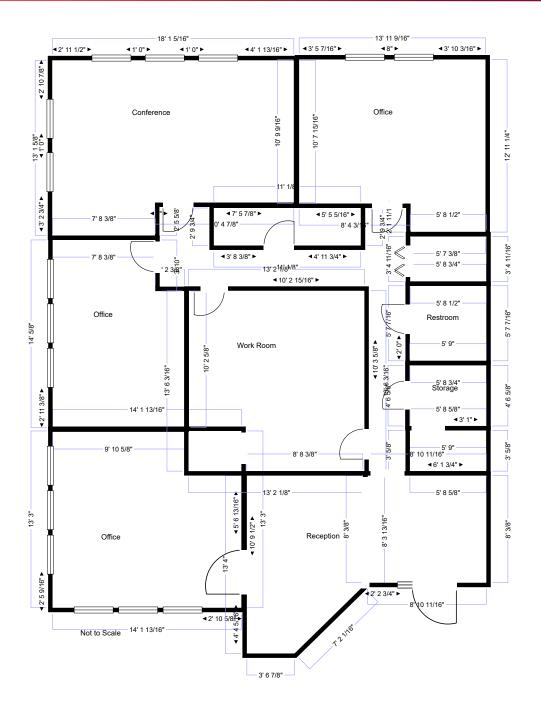

# **FLOOR PLAN**

- Extensive law library
- Top of the line conference table and chairs
- State-of-the-art Konica copier

- High-end reception desk
- Move in ready with high level finishes