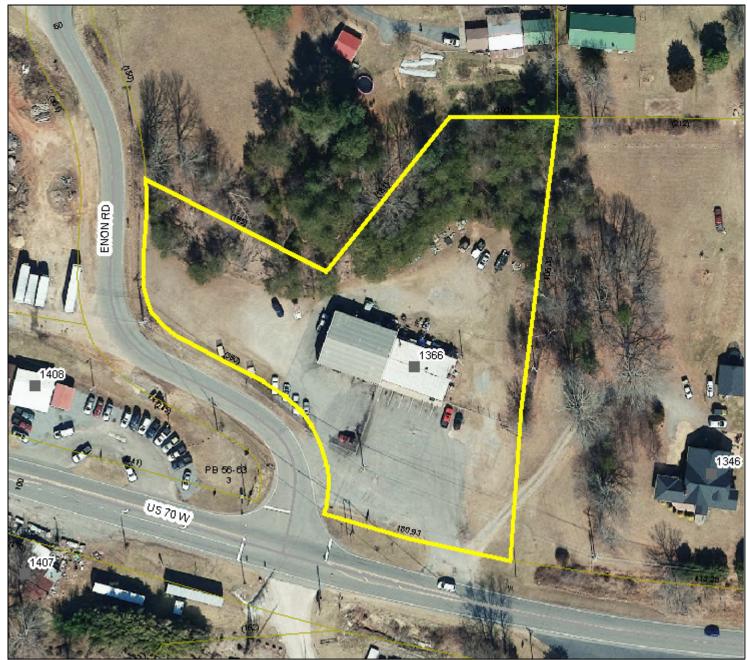

## <u>Owner</u>

HIGH PEAK SPEED & amp; CLASSICS, INC 1368 US 70 W

VALDESE, NC 28690 **Property Address** 1366 US 70 W MORGANTON 28655 PROPERTY\_DESC PIN: 2733174543 **PIN EXT: 000 REID: 42030 Acreage:** 2.33 Property Value: \$165,665 Deed Book: 002632 Deed Page: 01000 Deed Date: 7/6/2022 4:12:46 PM Fire District: , TRIPLE COMMUNITY High School: , Draughn Middle School: , Heritage Elem School: , Drexel Township: , DREXEL

#### Zoning Info

Zoning Juris: Burke County Zoning: , G-B Scenic Overlay: No Airport Overlay: No I-40 Overlay: I\_40\_OVERLAY Lake Overlay: No

# Burke County, NC

1:1,057 September 14, 2023 hch = 88 feet

160

Disclaimer: The information contained on this page is taken from aerial mapping, tax mapping, and public records and is NOT to be construed or used as a survey or 'legal description'. Only a licensed professional land surveyor can legally determine precise locations, elevations, length and direction of a line, and areas.