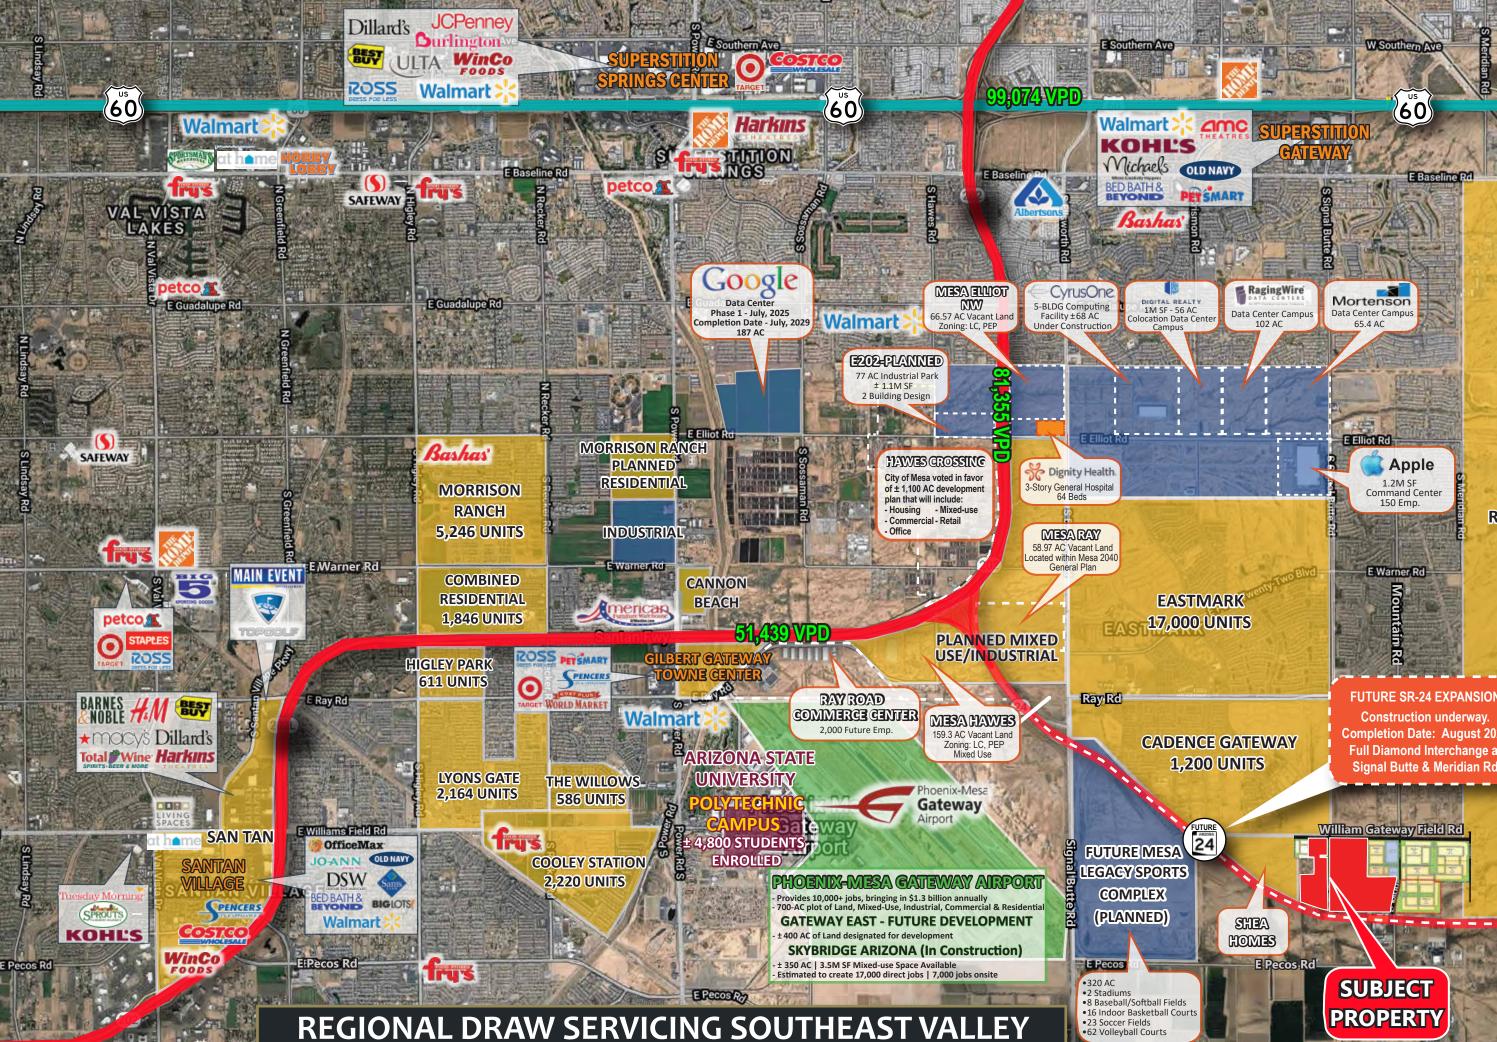

# Signal Butte Rd & SR-24 DESTINATION AT GATEWAY

EMMA BARRECA Cell: (610) 469-4000 | emma@dpcre.com WALT BROWN, JR. Cell: (480) 797-7221 | walt@dpcre.com