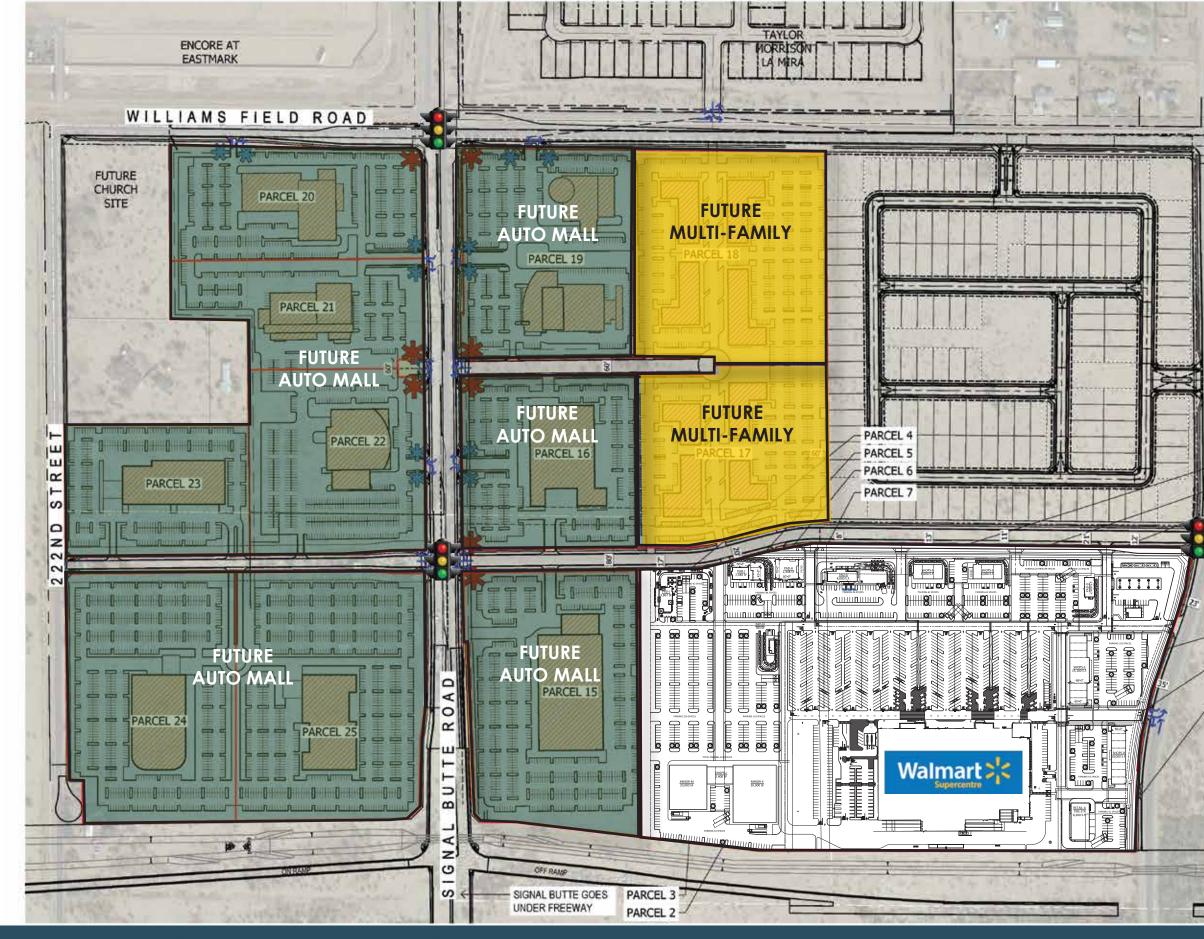

# **DESTINATION AT GATEWAY**

NEW POWER CENTER DEVELOPMENT | RETAIL SPACE AVAILABLE FOR LEASE! SIGNAL BUTTE & WILLIAMS FIELD RD | MESA, AZ

Nationwide Real Estate Services

# Signal Butte Rd & SR-24 DESTINATION AT GATEWAY

EMMA BARRECA Cell: (610) 469-4000 | emma@dpcre.com WALT BROWN, JR. Cell: (480) 797-7221 | walt@dpcre.com