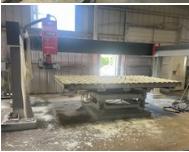

**Investment Highlights** 

21,000 sq/ft of flex space, including a spacious 7,000 sq/ft showroom. It is owned and operated by a marble, granite, and remodeling business. All equipment is available to purchase if the buyer continues a similar operation. Expansive lobby/reception area, administrative and executive offices

**Property Facts** Price \$3,600,000 Rentable Building Area 21,240 SF Price Per SF \$169 No. Stories 1

Sale Type Investment or Owner User Year Built 1966
Property Type Industrial Tenancy Single
Property Subtype Warehouse Parking Ratio 4/1,000 SF
Building Class C No. Dock-High Doors/Loading 2
Lot Size 1.18 AC No. Drive-In / Grade-Level Doors 2