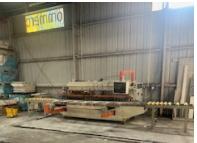

**Investment Highlights** 

21,000 sq/ft of flex space, including a spacious 7,000 sq/ft showroom. It is owned and operated by a marble, granite, and remodeling business. All equipment is available to purchase if the buyer continues a similar operation. Expansive lobby/reception area, administrative and executive offices

**Property Facts** Price \$3,600,000 Rentable Building Area 21,240 SF Price Per SF \$169 No. Stories 1

Sale Type Investment or Owner User Year Built 1966
Property Type Industrial Tenancy Single
Property Subtype Warehouse Parking Ratio 4/1,000 SF
Building Class C No. Dock-High Doors/Loading 2
Lot Size 1.18 AC No. Drive-In / Grade-Level Doors 2