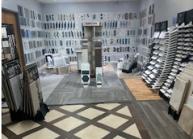

**Investment Highlights** 

21,000 sq/ft of flex space, including a spacious 7,000 sq/ft showroom. It is owned and operated by a marble, granite, and remodeling business. All equipment is available to purchase if the buyer continues a similar operation. Expansive lobby/reception area, administrative and executive offices

**Property Facts** Price \$3,600,000 Rentable Building Area 21,240 SF Price Per SF \$169 No. Stories 1

Sale Type Investment or Owner User Year Built 1966
Property Type Industrial Tenancy Single
Property Subtype Warehouse Parking Ratio 4/1,000 SF
Building Class C No. Dock-High Doors/Loading 2
Lot Size 1.18 AC No. Drive-In / Grade-Level Doors 2

**7501 ADAMO** 

7501 East Adamo. Tampa, FL 33619

Land Size: 1.18 Acres Property Size: 21,000 Sq. Ft.

**Purchase Price:** \$3,600,000.00

Contact: