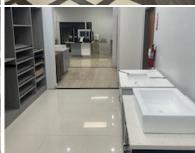

**Investment Highlights** 

21,000 sq/ft of flex space, including a spacious 7,000 sq/ft showroom. It is owned and operated by a marble, granite, and remodeling business. All equipment is available to purchase if the buyer continues a similar operation. Expansive lobby/reception area, administrative and executive offices