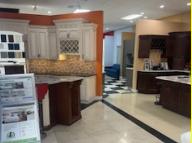

**Investment Highlights** 

21,000 sq/ft of flex space, including a spacious 7,000 sq/ft showroom. It is owned and operated by a marble, granite, and remodeling business. All equipment is available to purchase if the buyer continues a similar operation. Expansive lobby/reception area, administrative and executive offices

**7501 ADAMO** 

7501 East Adamo. Tampa, FL 33619

Land Size: 1.18 Acres Property Size: 21,000 Sq. Ft.

**Purchase Price:** \$3,600,000.00

Contact: