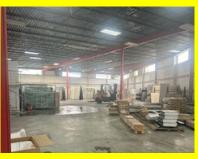

**Investment Highlights** 

21,000 sq/ft of flex space, including a spacious 7,000 sq/ft showroom. It is owned and operated by a marble, granite, and remodeling business. All equipment is available to purchase if the buyer continues a similar operation. Expansive lobby/reception area, administrative and executive offices

**Property Facts** Price \$3,600,000 Rentable Building Area 21,240 SF Price Per SF \$169 No. Stories 1

Sale Type Investment or Owner User Year Built 1966
Property Type Industrial Tenancy Single
Property Subtype Warehouse Parking Ratio 4/1,000 SF
Building Class C No. Dock-High Doors/Loading 2
Lot Size 1.18 AC No. Drive-In / Grade-Level Doors 2