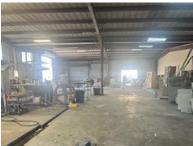

**Investment Highlights** 

21,000 sq/ft of flex space, including a spacious 7,000 sq/ft showroom. It is owned and operated by a marble, granite, and remodeling business. All equipment is available to purchase if the buyer continues a similar operation. Expansive lobby/reception area, administrative and executive offices

**Property Facts** Price \$3,600,000 Rentable Building Area 21,240 SF Price Per SF \$169 No. Stories 1

Sale Type Investment or Owner User Year Built 1966
Property Type Industrial Tenancy Single
Property Subtype Warehouse Parking Ratio 4/1,000 SF
Building Class C No. Dock-High Doors/Loading 2
Lot Size 1.18 AC No. Drive-In / Grade-Level Doors 2

**7501 ADAMO** 

7501 East Adamo. Tampa, FL 33619

Land Size: 1.18 Acres Property Size: 21,000 Sq. Ft.

**Purchase Price:** \$3,600,000.00

Contact: