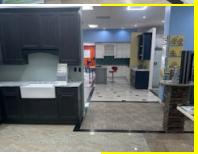

**Investment Highlights** 

21,000 sq/ft of flex space, including a spacious 7,000 sq/ft showroom. It is owned and operated by a marble, granite, and remodeling business. All equipment is available to purchase if the buyer continues a similar operation. Expansive lobby/reception area, administrative and executive offices