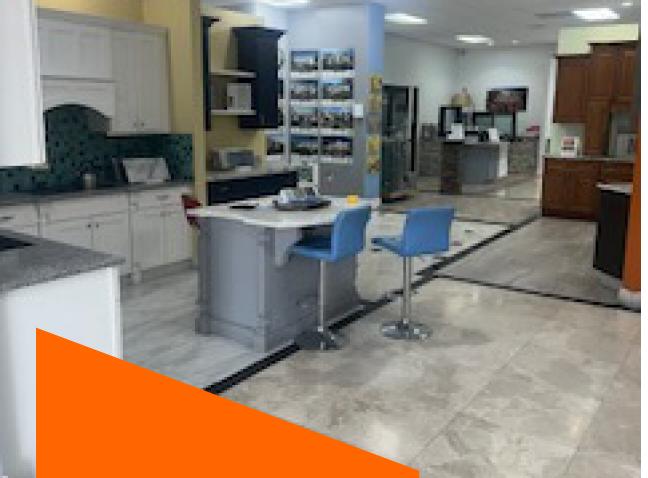

**Investment Highlights** 

21,000 sq/ft of flex space, including a spacious 7,000 sq/ft showroom. It is owned and operated by a marble, granite, and remodeling business. All equipment is available to purchase if the buyer continues a similar operation. Expansive lobby/reception area, administrative and executive offices

**Property Facts** Price \$3,600,000 Rentable Building Area 21,240 SF Price Per SF \$169 No. Stories 1

Sale Type Investment or Owner User Year Built 1966
Property Type Industrial Tenancy Single
Property Subtype Warehouse Parking Ratio 4/1,000 SF
Building Class C No. Dock-High Doors/Loading 2
Lot Size 1.18 AC No. Drive-In / Grade-Level Doors 2

**7501 ADAMO** 

7501 East Adamo. Tampa, FL 33619

Land Size: 1.18 Acres Property Size: 21,000 Sq. Ft.

**Purchase Price:** \$3,600,000.00

Contact: