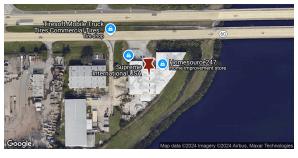

**7501 ADAMO** 

7501 East Adamo. Tampa, FL 33619

Land Size: 1.18 Acres Property Size: 21,000 Sq. Ft.

**Purchase Price:** \$3,600,000.00

Contact: