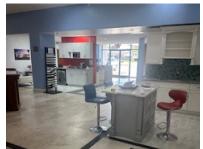

**Investment Highlights** 

21,000 sq/ft of flex space, including a spacious 7,000 sq/ft showroom. It is owned and operated by a marble, granite, and remodeling business. All equipment is available to purchase if the buyer continues a similar operation. Expansive lobby/reception area, administrative and executive offices

**Property Facts** Price \$3,600,000 Rentable Building Area 21,240 SF Price Per SF \$169 No. Stories 1

Sale Type Investment or Owner User Year Built 1966
Property Type Industrial Tenancy Single
Property Subtype Warehouse Parking Ratio 4/1,000 SF
Building Class C No. Dock-High Doors/Loading 2
Lot Size 1.18 AC No. Drive-In / Grade-Level Doors 2

**7501 ADAMO** 

7501 East Adamo. Tampa, FL 33619

Land Size: 1.18 Acres Property Size: 21,000 Sq. Ft.

**Purchase Price:** \$3,600,000.00

Contact: