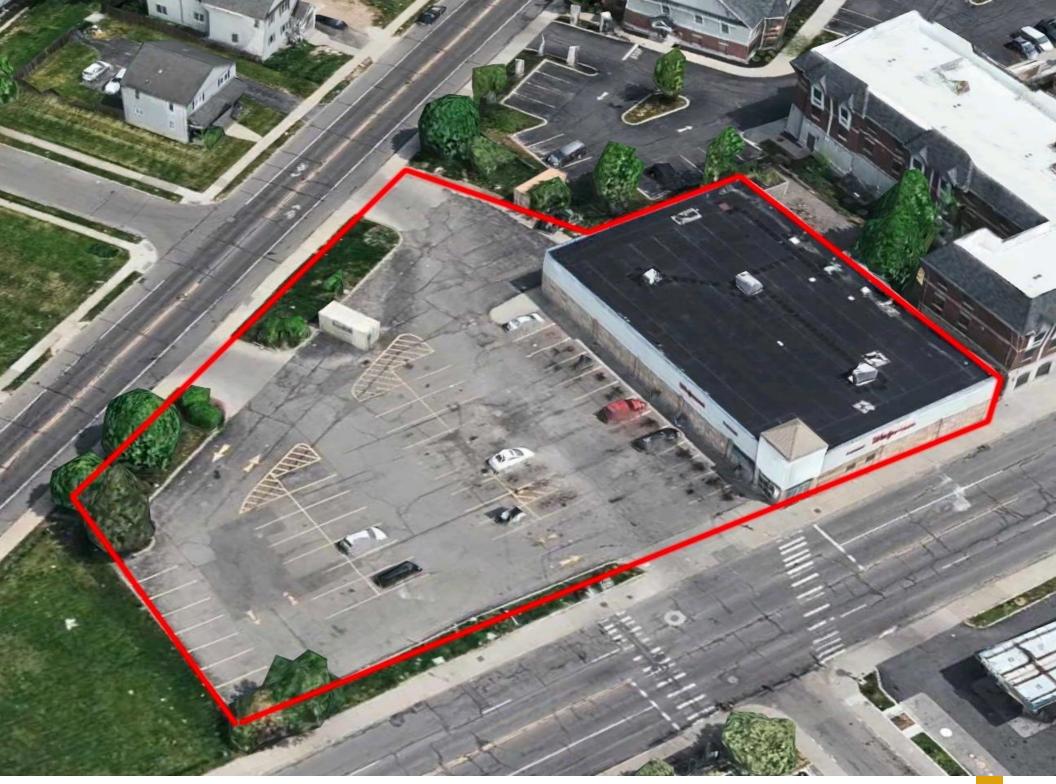

## Former Walgreens Available for Sublease

**Robert Nixon** 

Sales and Leasing Associate (718) 866-8683 rob@prereal.com John Pitera Sales & Leasing Specialist (917) 939-5673 John@prereal.com

| THE SPACE                                          |                                      | POPULATION              |           |           |
|----------------------------------------------------|--------------------------------------|-------------------------|-----------|-----------|
|                                                    |                                      | 1.00 MILE               | 3.00 MILE | 5.00 MILE |
| Location                                           | 792 W Main St<br>Rochester, NY 14611 | 25,041                  | 159,352   | 307,364   |
|                                                    |                                      | AVERAGE HOUSEHOLD INCOM | ΛE        |           |
|                                                    |                                      | 1.00 MILE               | 3.00 MILE | 5.00 MILE |
| HIGHLIGHTS                                         |                                      | \$54,638                | \$65,606  | \$77,447  |
| • Building SF: 10,905                              |                                      | NUMBER OF HOUSEHOLDS    |           |           |
|                                                    |                                      | 1.00 MILE               | 3.00 MILE | 5.00 MILE |
| Lease Expiration: 3/31/27                          |                                      | 9,885                   | 70,496    | 136,847   |
| <ul> <li>All leases must be coterminous</li> </ul> |                                      |                         |           |           |

Former Walgreens available for sublease. This retail building offers pylon signage, a large private parking lot & amazing foot traffic. Nearby retailers include Family Dollar, St Peter's Kitchen, T-Mobile, Valero and more.