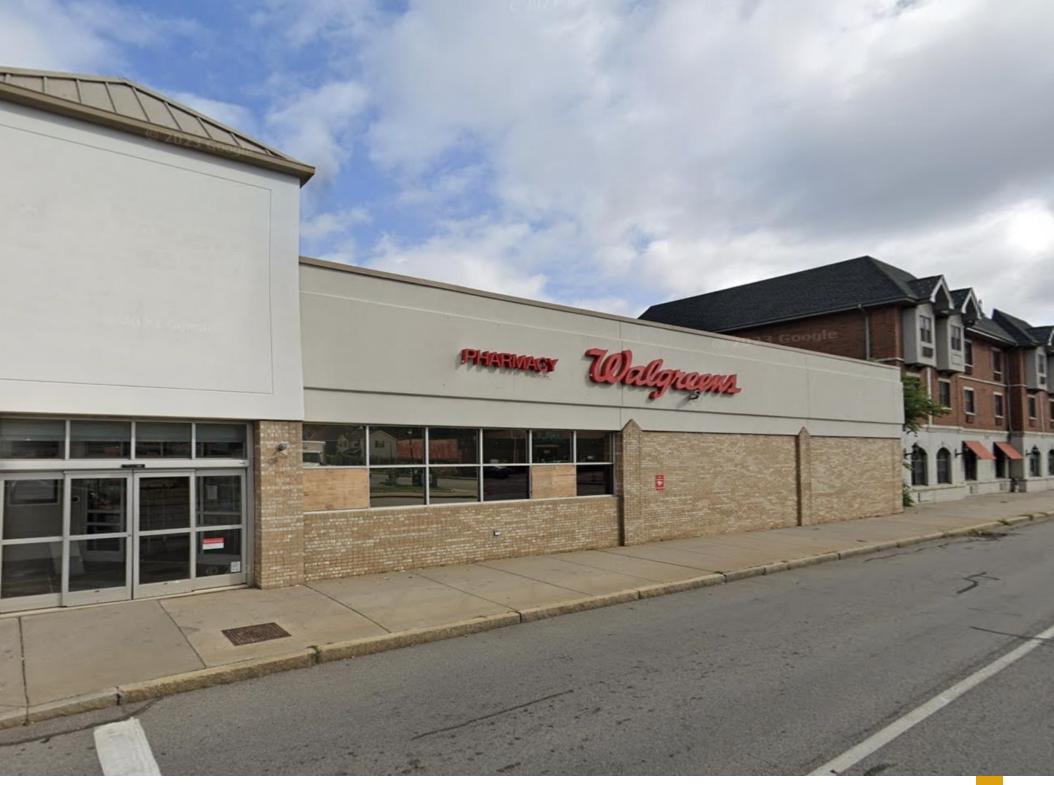

## Former Walgreens Available for Sublease

**Robert Nixon** 

Sales and Leasing Associate (718) 866-8683 rob@prereal.com John Pitera Sales & Leasing Specialist (917) 939-5673 John@prereal.com

| THE SPACE                                          |                                      | POPULATION              |           |           |
|----------------------------------------------------|--------------------------------------|-------------------------|-----------|-----------|
|                                                    |                                      | 1.00 MILE               | 3.00 MILE | 5.00 MILE |
| Location                                           | 792 W Main St<br>Rochester, NY 14611 | 25,041                  | 159,352   | 307,364   |
|                                                    |                                      | AVERAGE HOUSEHOLD INCOM | ΛE        |           |
|                                                    |                                      | 1.00 MILE               | 3.00 MILE | 5.00 MILE |
| HIGHLIGHTS                                         |                                      | \$54,638                | \$65,606  | \$77,447  |
| • Building SF: 10,905                              |                                      | NUMBER OF HOUSEHOLDS    |           |           |
|                                                    |                                      | 1.00 MILE               | 3.00 MILE | 5.00 MILE |
| Lease Expiration: 3/31/27                          |                                      | 9,885                   | 70,496    | 136,847   |
| <ul> <li>All leases must be coterminous</li> </ul> |                                      |                         |           |           |

Former Walgreens available for sublease. This retail building offers pylon signage, a large private parking lot & amazing foot traffic. Nearby retailers include Family Dollar, St Peter's Kitchen, T-Mobile, Valero and more.