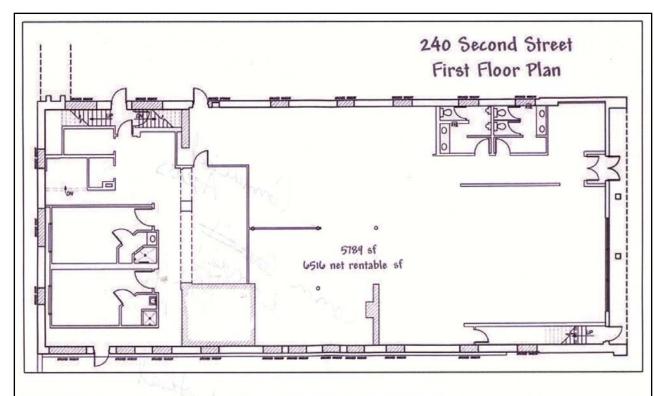

## FOR LEASE

240 Second Street Macon, Georgia

- Building located between Walnut & Mulberry Streets in Macon's Downtown Business District across from Bibb County Courthouse and the BB & T Building
- Adjacent to the Fickling & Company Bldg. and 489 space parking garage
- Complete exterior and interior rehab underway
- 13,218 sq. ft. available on two floors
- \$14.00 psf with services
- Ample parking available in adjacent lot for \$50/space/month
- 2<sup>nd</sup> floor has covered walkway to adjacent parking garage
- Traffic Count 8,000 vpd