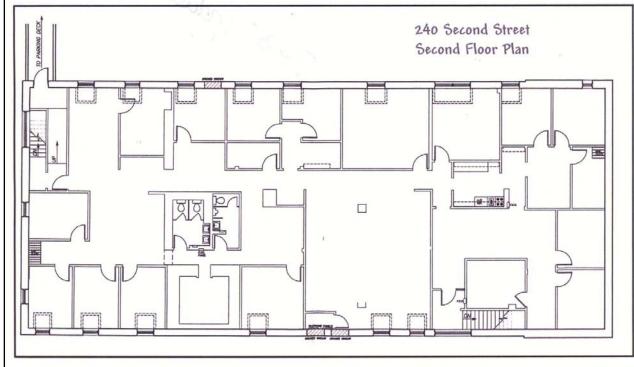

## FOR LEASE

240 Second Street Macon, Georgia

- Building located between Walnut & Mulberry Streets in Macon's Downtown Business District across from Bibb County Courthouse and the BB & T Building
- Adjacent to the Fickling & Company Bldg. and 489 space parking garage
- Complete exterior and interior rehab underway
- 13,218 sq. ft. available on two floors
- \$14.00 psf with services
- Ample parking available in adjacent lot for \$50/space/month
- 2<sup>nd</sup> floor has covered walkway to adjacent parking garage
- Traffic Count 8,000 vpd