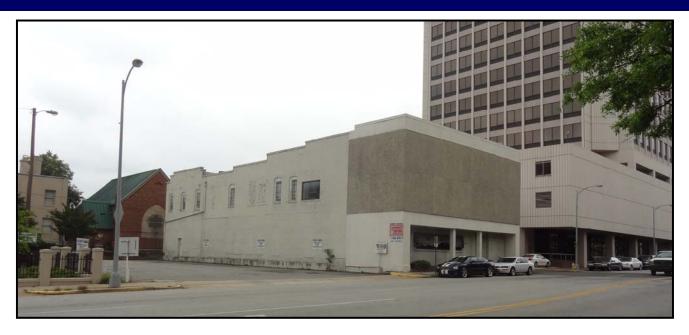

## FOR LEASE

240 Second Street Macon, Georgia

- Building located between Walnut & Mulberry Streets in Macon's Downtown Business District across from Bibb County Courthouse and the BB & T Building
- Adjacent to the Fickling & Company Bldg. and 489 space parking garage
- Complete exterior and interior rehab underway
- 13,218 sq. ft. available on two floors
- \$14.00 psf with services
- Ample parking available in adjacent lot for \$50/space/month
- 2<sup>nd</sup> floor has covered walkway to adjacent parking garage
- Traffic Count 8,000 vpd

# FOR LEASE

240 Second Street Macon, Georgia