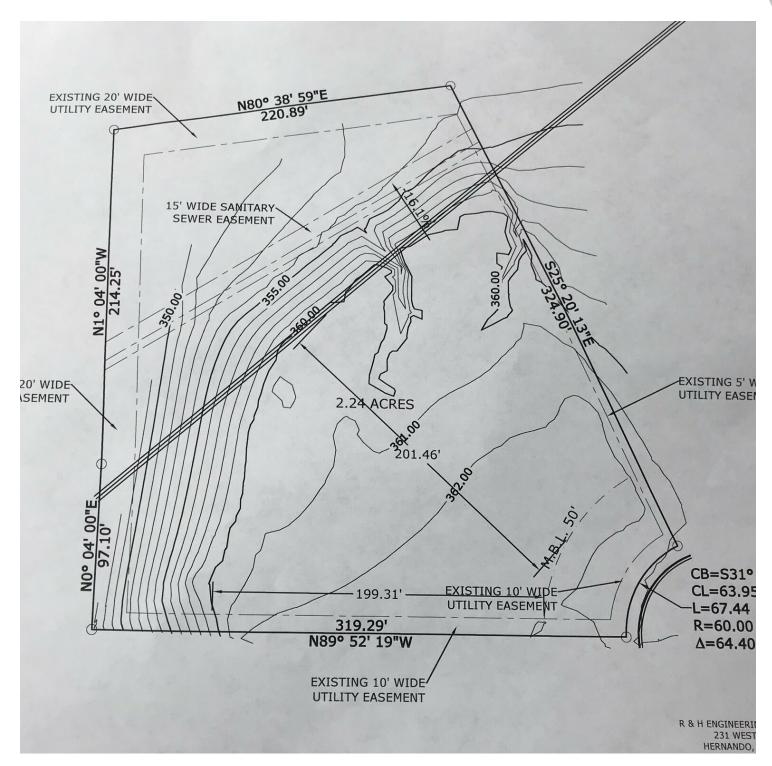

|   |      |   |    |    |   |    |       |     | AR' |  |
|---|------|---|----|----|---|----|-------|-----|-----|--|
| · | ,, , | - | ıu | 14 | u | υu | , 141 | IVI | ~11 |  |

| Sale Price:   | \$259,000   |
|---------------|-------------|
| Lease Rate:   | TBD         |
| Available SF: | 10,000 SF   |
| Lot Size:     | 2.249 Acres |