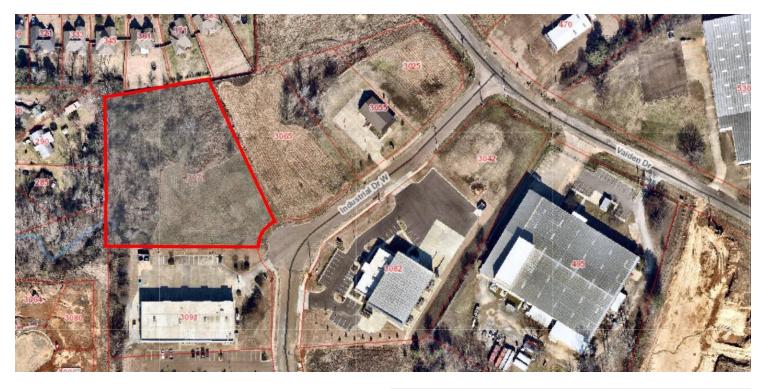

#### PROPERTY DESCRIPTION

Great Industrial or Office-Warehouse lot ready to Build-On.

#### **PROPERTY HIGHLIGHTS**

- · Established Hernando Industrial Cove
- · One Mile from Interstate-55 Hernando Exit
- Customizable 10,000 +/- SF Warehouse
- · Large Lot for Outside Storage or Parking
- · Please contact us for Build-To-Suit Options and Pricing

|   |      |   |    |    |   |    |       |     | AR' |  |
|---|------|---|----|----|---|----|-------|-----|-----|--|
| · | ,, , | - | ıu | 14 | u | υu | , 141 | IVI | ~11 |  |

| Sale Price:   | \$259,000   |
|---------------|-------------|
| Lease Rate:   | TBD         |
| Available SF: | 10,000 SF   |
| Lot Size:     | 2.249 Acres |