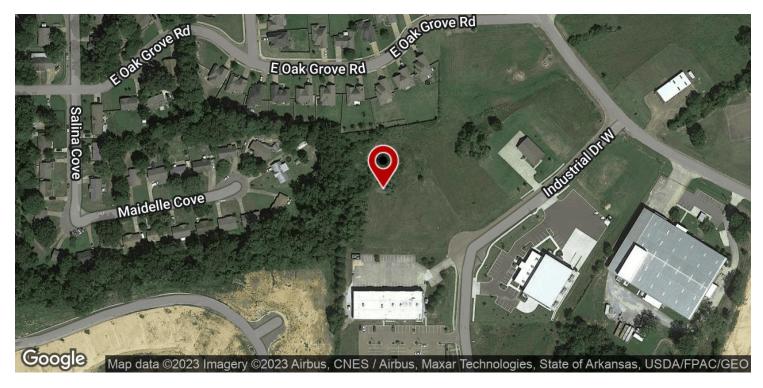

#### PROPERTY DESCRIPTION

Great Industrial or Office-Warehouse lot ready to Build-On.

#### **PROPERTY HIGHLIGHTS**

- · Established Hernando Industrial Cove
- · One Mile from Interstate-55 Hernando Exit
- Customizable 10,000 +/- SF Warehouse
- · Large Lot for Outside Storage or Parking
- · Please contact us for Build-To-Suit Options and Pricing