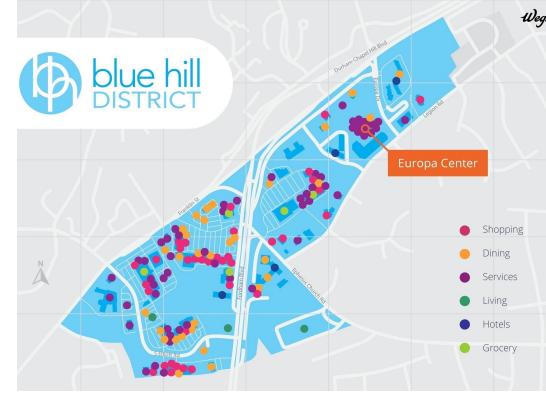

### Location

- Adjacent to The Sheraton Hotel
- 0.25 miles to Wegmans
- 3 miles to UNC at Chapel Hill
- 18 miles to the Raleigh-Durham International Airport

### Amenities