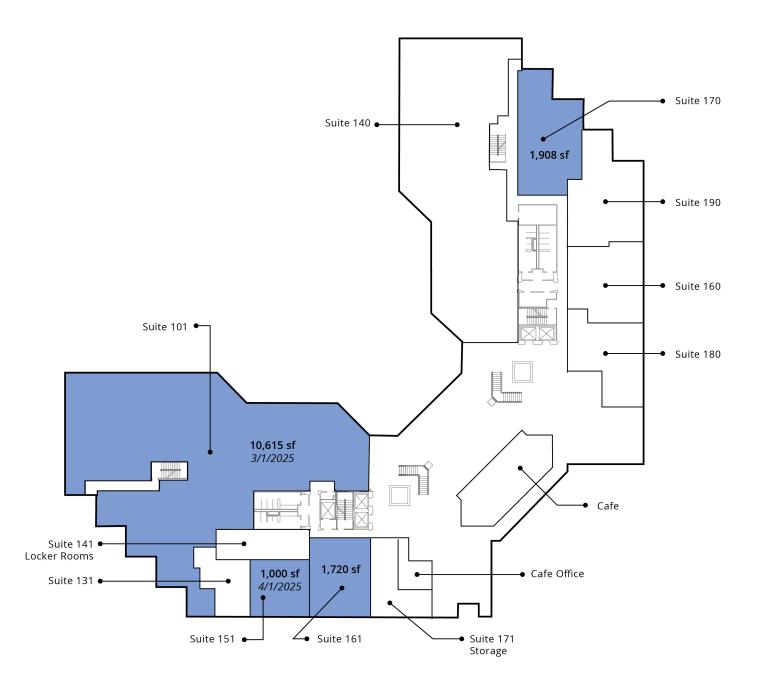

ding located directly off Highway 15-501. It provides convenient access to Downtown Chapel Hill and Durham and is minutes from UNC at Chapel Hill and I-40. This business park offers tenants an array of amenities which include: an on-site café, fitness classes, loading dock with service elevator, tri-level covered parking deck, three-story atrium lobby, lush interior landscape, outside patio seating with wi-fi access, 24/7 building access, security and on-site property management and maintenance.

### **Summary**

Lease rate: \$24.95 SF/yr (Full Service)

Available: 592 - 13,567 sf

Building size: 183,164 sf

### Location

- Adjacent to The Sheraton Hotel
- 0.25 miles to Wegmans
- 3 miles to UNC at Chapel Hill
- 18 miles to the Raleigh-Durham International Airport





## First floor plan



# Second floor plan



## Fourth floor plan



## Fifth floor plan



### Amenities









### EUROPA GCENTER Avison Young - Raleigh-Durham | 919 785 3434 5440 Wade Park Boulevard, Suite 200 | Raleigh, NC 27607 © 2024. Avison Young - Raleigh-Durham. Information contained herein was obtained from sources deemed reliable and, while thought to be correct, have not been verified. Avison Young - Raleigh-Durham does not guarantee the accuracy or completeness of the information presented, nor assumes any responsibility or liability for any errors or omissions therein.

### Let's talk.

**Gary Hill, CCIM** 

Senior Associate, Sales & Leasing D 919 913 1116 gary.hill@avisonyoung.com

> AVISON YOUNG