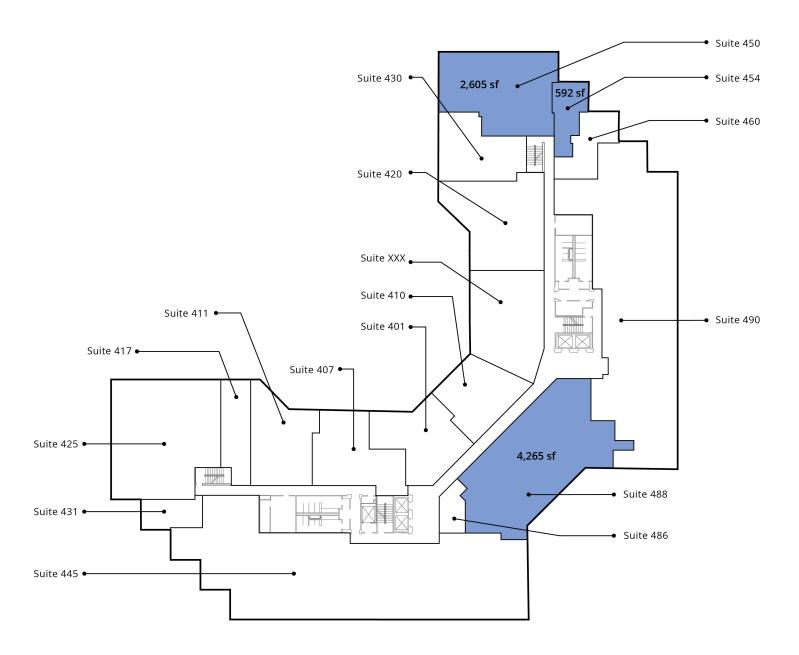

ovides convenient access to Downtown Chapel Hill and Durham and is minutes from UNC at Chapel Hill and I-40. This business park offers tenants an array of amenities which include: an on-site café, fitness classes, loading dock with service elevator, tri-level covered parking deck, three-story atrium lobby, lush interior landscape, outside patio seating with wi-fi access, 24/7 building access, security and on-site property management and maintenance.

### **Summary**

Lease rate: \$24.95 SF/yr (Full Service)

Available: 592 - 13,567 sf

Building size: 183,164 sf

### Location

- Adjacent to The Sheraton Hotel
- 0.25 miles to Wegmans
- 3 miles to UNC at Chapel Hill
- 18 miles to the Raleigh-Durham International Airport





## First floor plan



# Second floor plan



## Fourth floor plan



## Fifth floor plan



### Amenities









### EUROPA GCENTER Avison Young - Raleigh-Durham | 919 785 3434 5440 Wade Park Boulevard, Suite 200 | Raleigh, NC 27607 © 2024. Avison Young - Raleigh-Durham. Information contained herein was obtained from sources deemed reliable and, while thought to be correct, have not been verified. Avison Young - Raleigh-Durham does not guarantee the accuracy or completeness of the information presented, nor assumes any responsibility or liability for any errors or omissions therein.

### Let's talk.

**Gary Hill, CCIM** 

Senior Associate, Sales & Leasing D 919 913 1116 gary.hill@avisonyoung.com

> AVISON YOUNG