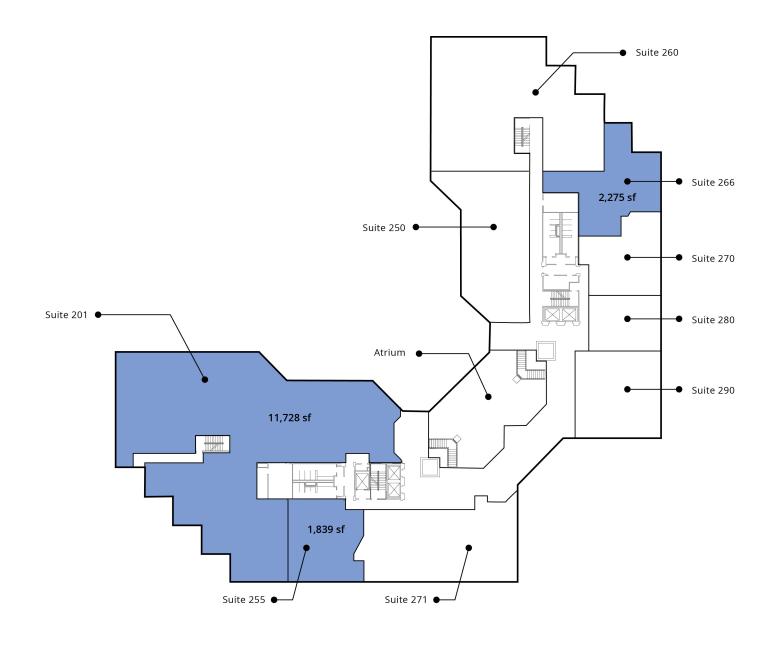

ff Highway 15-501. It provides convenient access to Downtown Chapel Hill and Durham and is minutes from UNC at Chapel Hill and I-40. This business park offers tenants an array of amenities which include: an on-site café, fitness classes, loading dock with service elevator, tri-level covered parking deck, three-story atrium lobby, lush interior landscape, outside patio seating with wi-fi access, 24/7 building access, security and on-site property management and maintenance.

### **Summary**

Lease rate: \$24.95 SF/yr (Full Service)

Available: 592 - 13,567 sf

Building size: 183,164 sf

### Location

- Adjacent to The Sheraton Hotel
- 0.25 miles to Wegmans
- 3 miles to UNC at Chapel Hill
- 18 miles to the Raleigh-Durham International Airport





## First floor plan



# Second floor plan



## Fourth floor plan



## Fifth floor plan



### Amenities









### EUROPA GCENTER Avison Young - Raleigh-Durham | 919 785 3434 5440 Wade Park Boulevard, Suite 200 | Raleigh, NC 27607 © 2024. Avison Young - Raleigh-Durham. Information contained herein was obtained from sources deemed reliable and, while thought to be correct, have not been verified. Avison Young - Raleigh-Durham does not guarantee the accuracy or completeness of the information presented, nor assumes any responsibility or liability for any errors or omissions therein.

### Let's talk.

**Gary Hill, CCIM** 

Senior Associate, Sales & Leasing D 919 913 1116 gary.hill@avisonyoung.com

> AVISON YOUNG