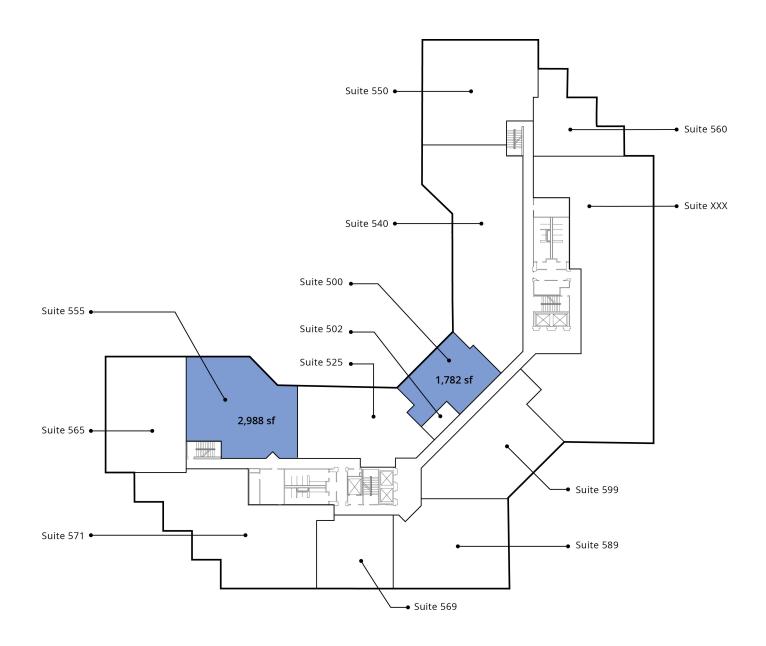

s to Downtown Chapel Hill and Durham and is minutes from UNC at Chapel Hill and I-40. This business park offers tenants an array of amenities which include: an on-site café, fitness classes, loading dock with service elevator, tri-level covered parking deck, three-story atrium lobby, lush interior landscape, outside patio seating with wi-fi access, 24/7 building access, security and on-site property management and maintenance.

### **Summary**

Lease rate: \$24.95 SF/yr (Full Service)

Available: 592 - 13,567 sf

Building size: 183,164 sf

### Location

- Adjacent to The Sheraton Hotel
- 0.25 miles to Wegmans
- 3 miles to UNC at Chapel Hill
- 18 miles to the Raleigh-Durham International Airport





## First floor plan



# Second floor plan



## Fourth floor plan



## Fifth floor plan



### Amenities









### EUROPA GCENTER Avison Young - Raleigh-Durham | 919 785 3434 5440 Wade Park Boulevard, Suite 200 | Raleigh, NC 27607 © 2024. Avison Young - Raleigh-Durham. Information contained herein was obtained from sources deemed reliable and, while thought to be correct, have not been verified. Avison Young - Raleigh-Durham does not guarantee the accuracy or completeness of the information presented, nor assumes any responsibility or liability for any errors or omissions therein.

### Let's talk.

**Gary Hill, CCIM** 

Senior Associate, Sales & Leasing D 919 913 1116 gary.hill@avisonyoung.com

> AVISON YOUNG