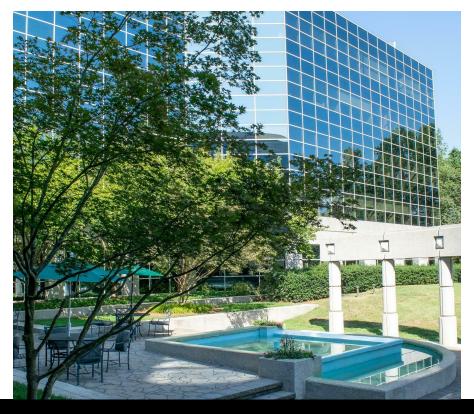

### **Overview**

The Europa Center is a five-story, Class A office building located directly off Highway 15-501. It provides convenient access to Downtown Chapel Hill and Durham and is minutes from UNC at Chapel Hill and I-40. This business park offers tenants an array of amenities which include: an on-site café, fitness classes, loading dock with service elevator, tri-level covered parking deck, three-story atrium lobby, lush interior landscape, outside patio seating with wi-fi access, 24/7 building access, security and on-site property management and maintenance.

### Amenities