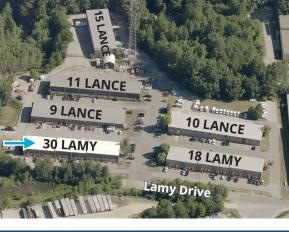

## 30 Lamy Drive Goffstown, NH

## Property Highlights

- Lamy Drive/Lance Lane is home to 5 warehouse/industrial buildings totaling 50,000± SF
- Unit 9-11 at 30 Lamy Drive consists of 3,600± SF and features a mix of office and warehouse space with 3 loading docks and 16' to 22' clear
- Located in a nice industrial park setting near Saint Anselm College
- Area amenities include health clubs, shopping, self-storage, banks, and grocery stores
- Easy access to Route 114 and 114A and just 10 minutes to the Manchester-Boston Regional Airport

## Specifications

| Address:           | 30 Lamy Drive                                   |
|--------------------|-------------------------------------------------|
| Location:          | Goffstown, NH 03045                             |
| Building Type:     | Warehouse/industrial                            |
| Year Built:        | 1986                                            |
| Total Building SF: | 50,000± in 5 buildings                          |
| Available SF:      | 30 Lamy Drive   Unit 9-11: 3,600± SF            |
| Floors:            | 1                                               |
| Loading Docks:     | 3 (Unit 9-11 @ 30 Lamy Drive)                   |
| Clear Height:      | 16'± to 22'±                                    |
| Power:             | 3 phase                                         |
| Sprinklers:        | Wet system                                      |
| Utilities:         | Municipal water & private sewer<br>Propane heat |
| Zoning:            | Industrial                                      |
| Est NNN Expenses:  | \$3.38 PSF                                      |
| Lease Rate:        | \$12.50 NNN                                     |
|                    |                                                 |