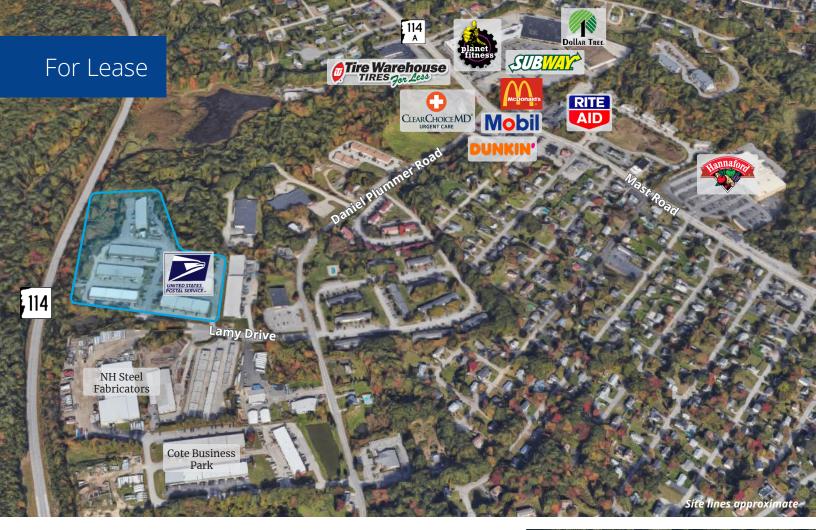

## 30 Lamy Drive Goffstown, NH

## Property Highlights

- Lamy Drive/Lance Lane is home to 5 warehouse/industrial buildings totaling 50,000± SF
- Unit 9-11 at 30 Lamy Drive consists of 3,600± SF and features a mix of office and warehouse space with 3 loading docks and 16' to 22' clear
- Located in a nice industrial park setting near Saint Anselm College
- Area amenities include health clubs, shopping, self-storage, banks, and grocery stores
- Easy access to Route 114 and 114A and just 10 minutes to the Manchester-Boston Regional Airport